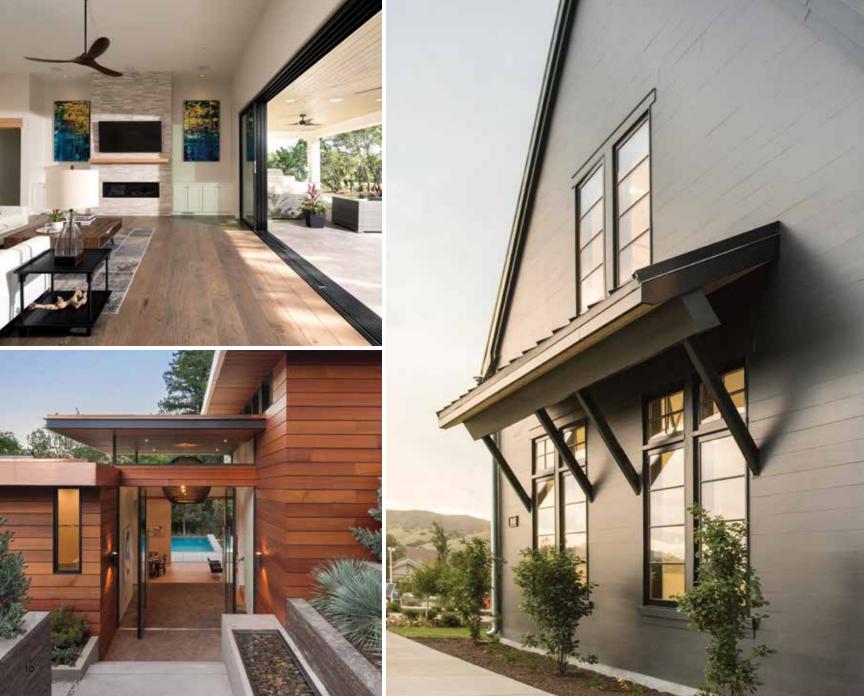

Alpine, Utah

Page 8: Pivot door. Lafayette, California

Page 9: Wood, bi-parting Liftslide door.

Long Island, New York

Page 10 (clockwise from top left):

MultiGlide™ door.

Canyon Lake, Texas

A-Series casement and transom windows.

Alpine, Utah

Pivot door.

Ross, California

Page 11: E-Series casement, awning, picture and transom windows.

Kirkland, Washington

Page 12-13: Liftslide door.

Ross, California

Page 14: E-Series hinged inswing patio doors and sidelights.