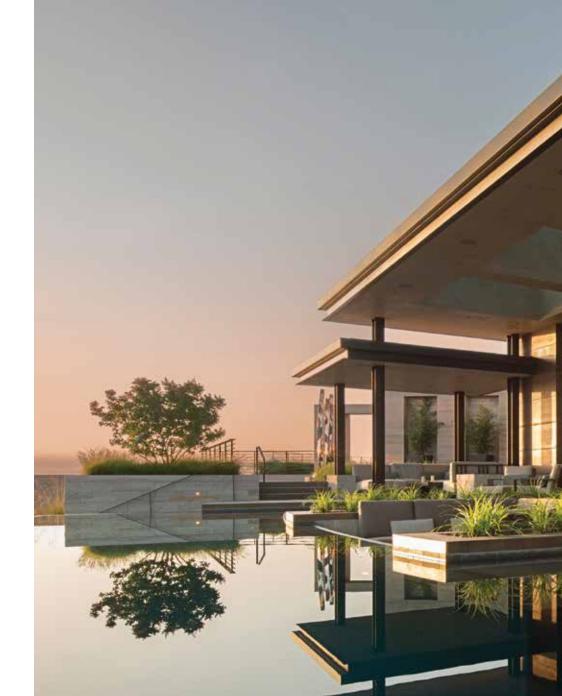

Glen Cove, Texas

Page 4-5: Aluminum/wood Liftslide door.

Los Altos, California

Page 6: Aluminum corner Liftslide door.

Brentwood, California

Page 7: A-Series casement, picture and transom windows;

Big Doors folding outswing door.