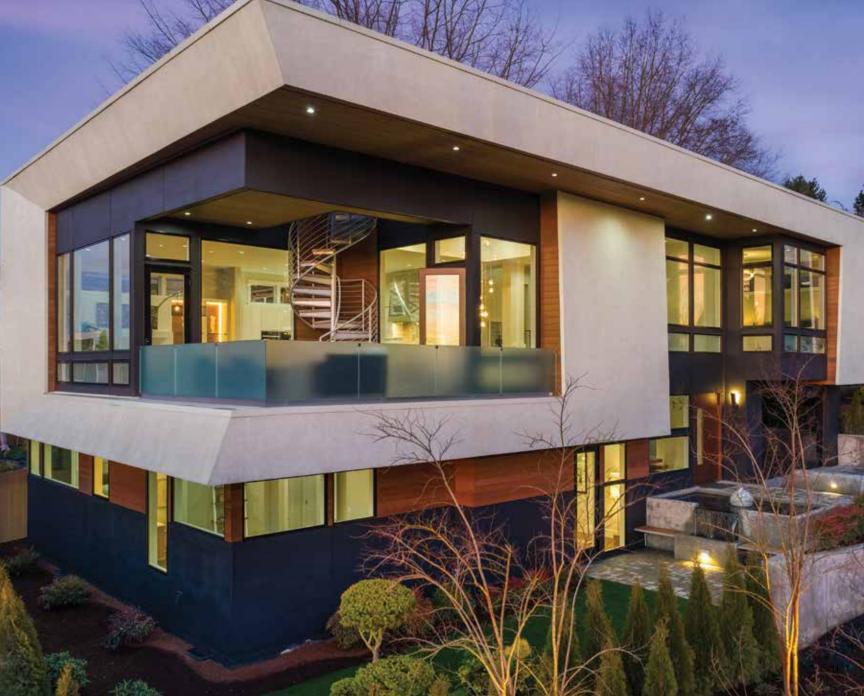

Alpine, Utah

Pivot door.

Ross, California

Page 11: E-Series casement, awning, picture and transom windows.

Kirkland, Washington

Page 12-13: Liftslide door.

Ross, California

Page 14: E-Series hinged inswing patio doors and sidelights.