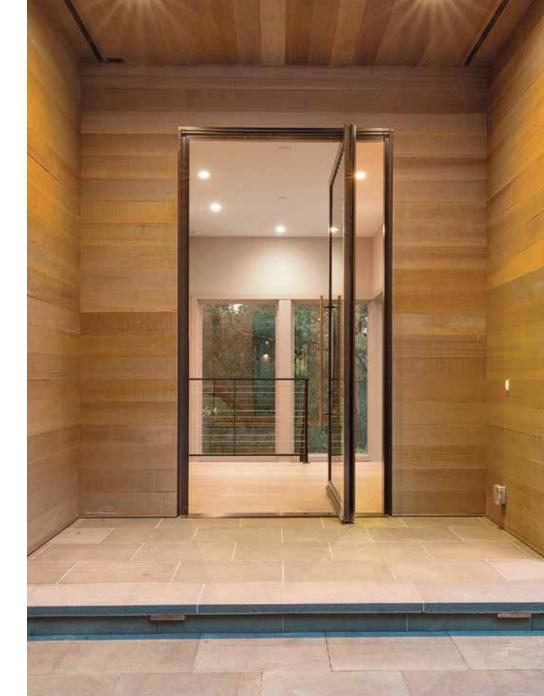

Alpine, Utah

Page 8: Pivot door. Lafayette, California

Page 9: Wood, bi-parting Liftslide door.

Long Island, New York

Page 10 (clockwise from top left):

MultiGlide™ door.

Canyon Lake, Texas

A-Series casement and transom windows.