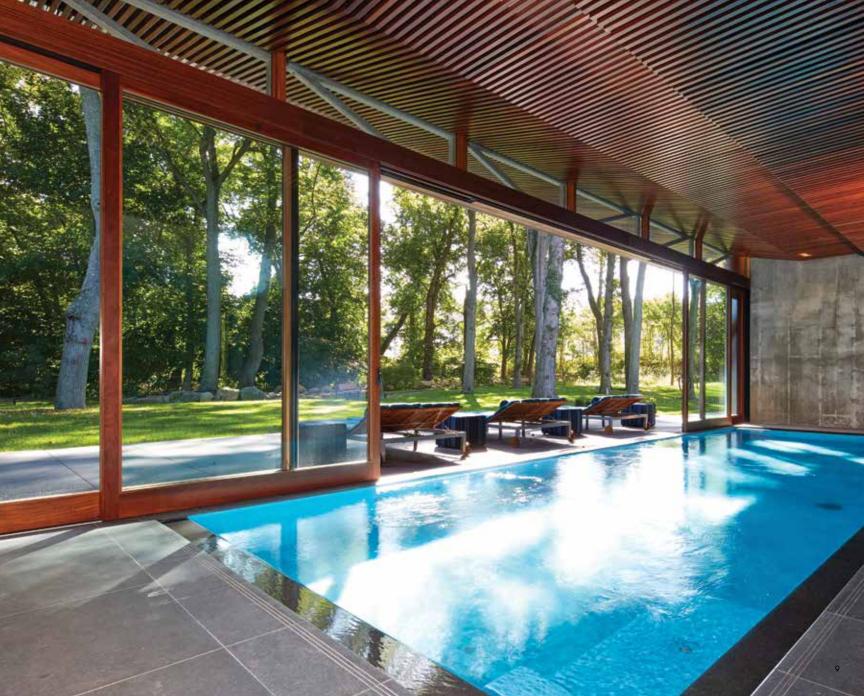

Alpine, Utah

Page 8: Pivot door. Lafayette, California

Page 9: Wood, bi-parting Liftslide door.

Long Island, New York

Page 10 (clockwise from top left):

MultiGlide™ door.

Canyon Lake, Texas

A-Series casement and transom windows.