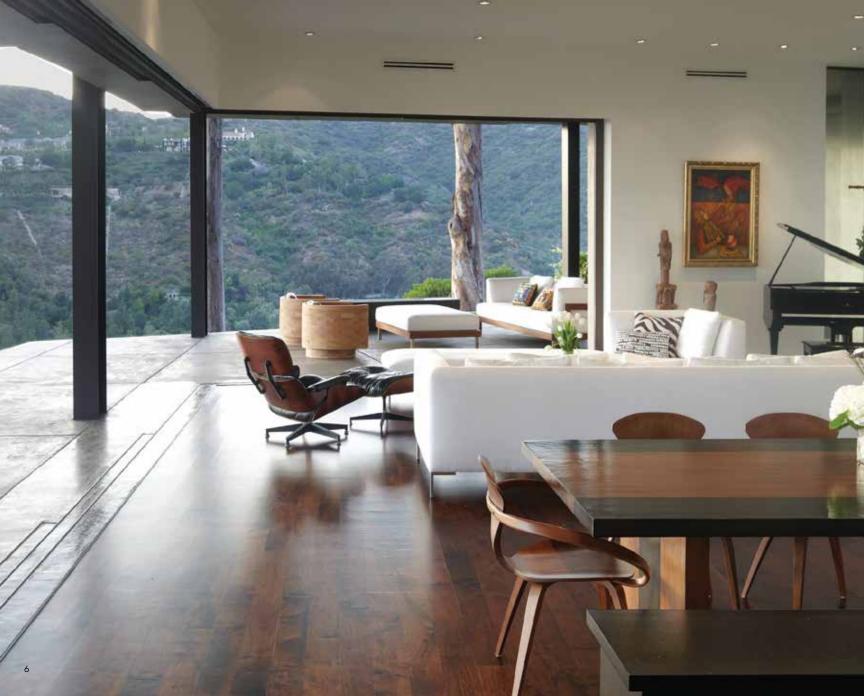

Glen Cove, Texas

Page 4-5: Aluminum/wood Liftslide door.

Los Altos, California

Page 6: Aluminum corner Liftslide door.

Brentwood, California

Page 7: A-Series casement, picture and transom windows;

Big Doors folding outswing door.