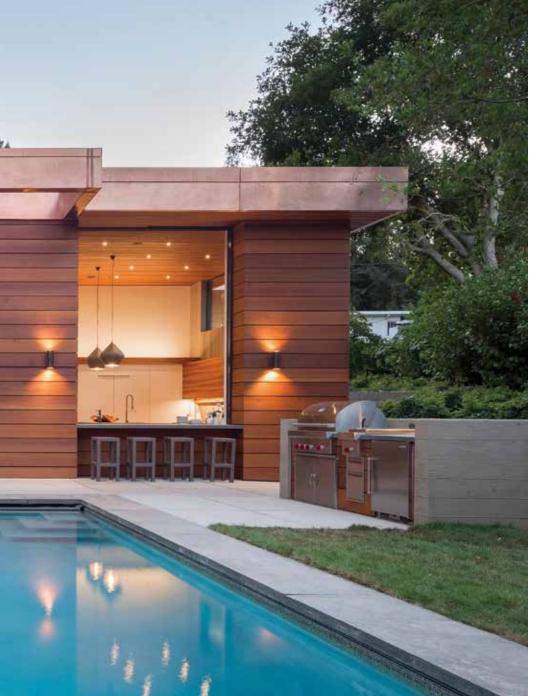

Alpine, Utah

Page 8: Pivot door. Lafayette, California

Page 9: Wood, bi-parting Liftslide door.

Long Island, New York

Page 10 (clockwise from top left):

MultiGlide™ door.

Canyon Lake, Texas

A-Series casement and transom windows.