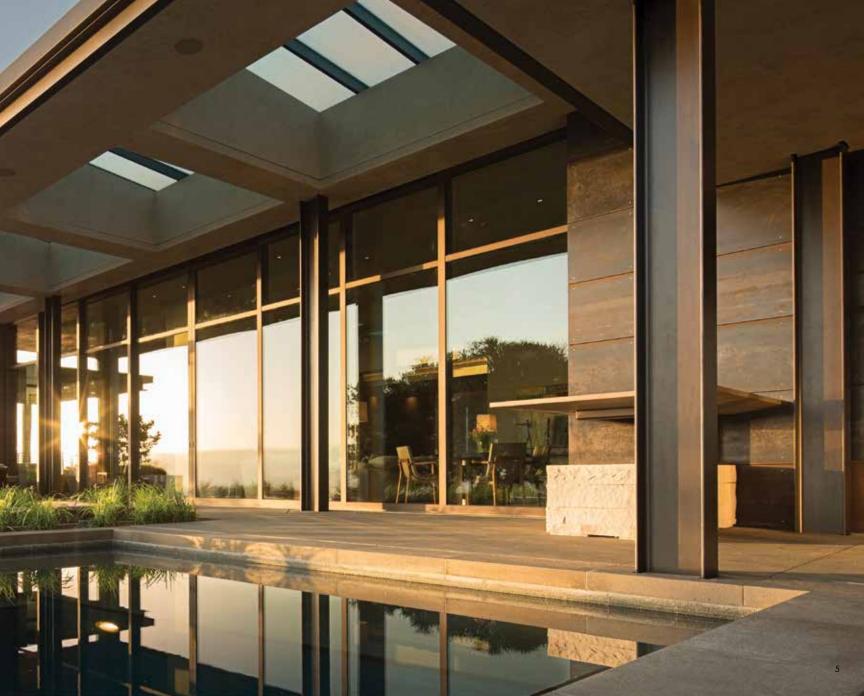

Glen Cove, Texas

Page 4-5: Aluminum/wood Liftslide door.

Los Altos, California

Page 6: Aluminum corner Liftslide door.

Brentwood, California

Page 7: A-Series casement, picture and transom windows;

Big Doors folding outswing door.