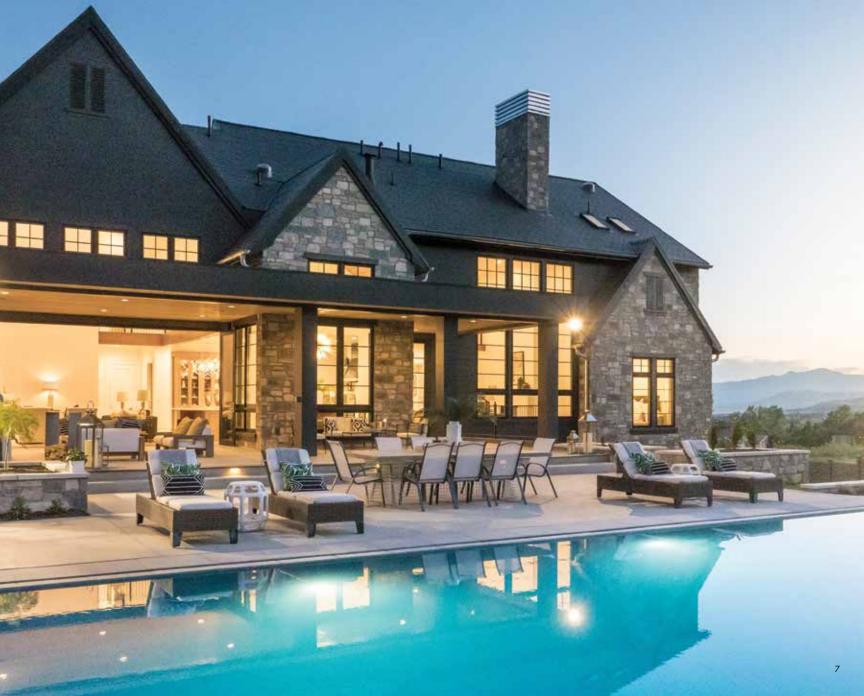

Glen Cove, Texas

Page 4-5: Aluminum/wood Liftslide door.

Los Altos, California

Page 6: Aluminum corner Liftslide door.

Brentwood, California

Page 7: A-Series casement, picture and transom windows;

Big Doors folding outswing door.