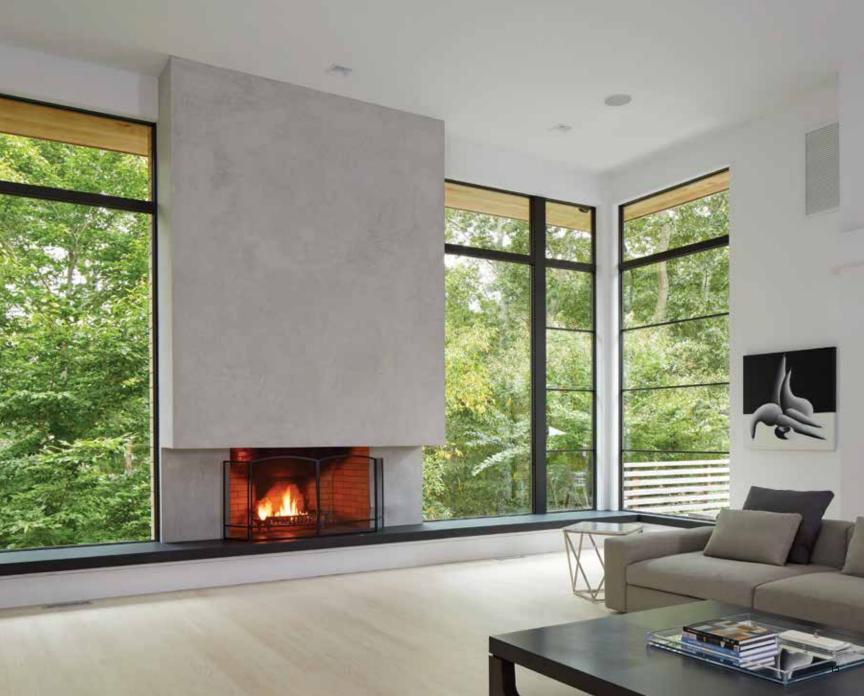

Alpine, Utah

Pivot door.

Ross, California

Page 11: E-Series casement, awning, picture and transom windows.

Kirkland, Washington

Page 12-13: Liftslide door.

Ross, California

Page 14: E-Series hinged inswing patio doors and sidelights.