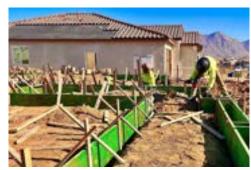

### **EDGEFORM**

- edgeFORML VL is specially prepared for use in Concrete Formwork applications as edge boards.
- edgeFORM LVL is painted with a Green sealer for moisture protection and ready identification.
- Sizes Avaliable: 1 1/8 x 15 9/16 x 16'

### **CONCRETE FRAMING**

- Builders Max LVL Form Board
- Tolko LSL Form Board
- Form Ply: BBOES, MDO, HDO 4x8 & 2x8
- Anchor Bolts (1/2 & 5/8 x 5.5, 10, 12, 16 inch)
- Bar Ties (4" & 6")
- OSHA Caps
- Steel Stakes 18", 24" 36" 48")
- Rebar Chairs (2 & 3 in)
- Dobies (2x2x1, 2x2x1.5, 2x2x2, 3x3x3)
- Spreader Cleats (Form Clips) 6", 8" x 1 1/8 or 3/4

### TOLKO

- LSL Forms are Engineered for Multiple Pours
- Tolko LSL Pro Concrete Edge Form is manufactured with highly durable, water resistant MDI resin and with red edge seal on every board the product has added protection and durability for multiple pours.
- 1/2", 5-1/2", 7-1/4" to 11- 7/8", in 16' lengths.