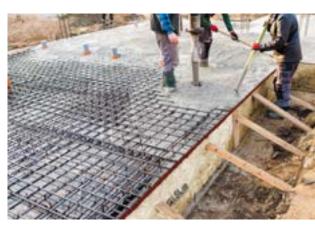

#### REBAR

- Rebar Mesh (7'x20')
- Rebar #3-#6 x 20' Domestic 40/60 Grade
- Wire Mesh Sheets 7'x20' (661010) (6666 Upon Request)