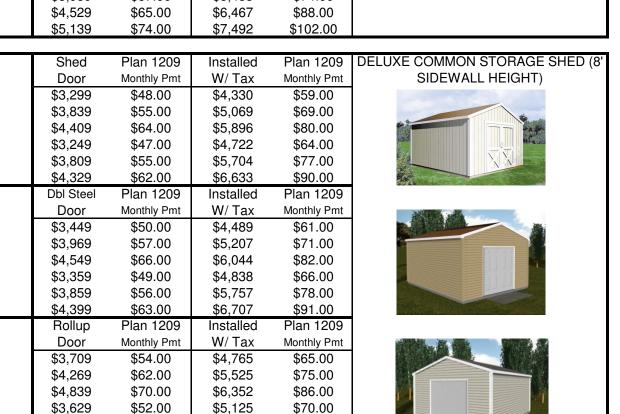

|                  | Con          | nmon (G     | iable) S       | torage S    | Shed                                                                                                                                                                                                                                                                                                                                                                                                                                                                                                                                                                                                                                                                                                |      |
|------------------|--------------|-------------|----------------|-------------|-----------------------------------------------------------------------------------------------------------------------------------------------------------------------------------------------------------------------------------------------------------------------------------------------------------------------------------------------------------------------------------------------------------------------------------------------------------------------------------------------------------------------------------------------------------------------------------------------------------------------------------------------------------------------------------------------------|------|
|                  |              | (Aproxima   | ately 7' Sidew | all Height) |                                                                                                                                                                                                                                                                                                                                                                                                                                                                                                                                                                                                                                                                                                     |      |
|                  | Wood         | Plan 1209   | Installed      | Plan 1209   |                                                                                                                                                                                                                                                                                                                                                                                                                                                                                                                                                                                                                                                                                                     |      |
|                  | Sided        | Monthly Pmt | W / Tax        | Monthly Pmt |                                                                                                                                                                                                                                                                                                                                                                                                                                                                                                                                                                                                                                                                                                     |      |
| 8 X 8            | \$1,959      | \$29.00     | \$2,521        | \$35.00     |                                                                                                                                                                                                                                                                                                                                                                                                                                                                                                                                                                                                                                                                                                     |      |
| 8 X 12           | \$2,409      | \$35.00     | \$3,109        | \$42.00     |                                                                                                                                                                                                                                                                                                                                                                                                                                                                                                                                                                                                                                                                                                     | -mil |
| 8 X 16           | \$2,839      | \$41.00     | \$3,620        | \$49.00     |                                                                                                                                                                                                                                                                                                                                                                                                                                                                                                                                                                                                                                                                                                     | **   |
| 8 X 20           | \$3,269      | \$47.00     | \$4,132        | \$56.00     |                                                                                                                                                                                                                                                                                                                                                                                                                                                                                                                                                                                                                                                                                                     | Fate |
| 10 X 12          | \$2,829      | \$41.00     | \$3,665        | \$50.00     |                                                                                                                                                                                                                                                                                                                                                                                                                                                                                                                                                                                                                                                                                                     |      |
| 10 X 16          | \$3,279      | \$47.00     | \$4,309        | \$59.00     |                                                                                                                                                                                                                                                                                                                                                                                                                                                                                                                                                                                                                                                                                                     |      |
| 10 X 20          | \$3,829      | \$55.00     | \$5,059        | \$69.00     |                                                                                                                                                                                                                                                                                                                                                                                                                                                                                                                                                                                                                                                                                                     |      |
|                  | Vinyl        | Plan 1209   | Installed      | Plan 1209   | and the second se | ž    |
|                  | Sided        | Monthly Pmt | W/ Tax         | Monthly Pmt |                                                                                                                                                                                                                                                                                                                                                                                                                                                                                                                                                                                                                                                                                                     |      |
| 8 X 8            | \$1,919      | \$28.00     | \$2,534        | \$35.00     |                                                                                                                                                                                                                                                                                                                                                                                                                                                                                                                                                                                                                                                                                                     | 1    |
| 8 X 12           | \$2,379      | \$35.00     | \$3,077        | \$42.00     |                                                                                                                                                                                                                                                                                                                                                                                                                                                                                                                                                                                                                                                                                                     |      |
| 8 X 16           | \$2,779      | \$40.00     | \$3,612        | \$49.00     |                                                                                                                                                                                                                                                                                                                                                                                                                                                                                                                                                                                                                                                                                                     |      |
| 8 X 20           | \$3,189      | \$46.00     | \$4,103        | \$56.00     |                                                                                                                                                                                                                                                                                                                                                                                                                                                                                                                                                                                                                                                                                                     |      |
| 10 X 12          | \$2,759      | \$40.00     | \$3,647        | \$50.00     |                                                                                                                                                                                                                                                                                                                                                                                                                                                                                                                                                                                                                                                                                                     |      |
| 10 X 16          | \$3,179      | \$46.00     | \$4,259        | \$58.00     |                                                                                                                                                                                                                                                                                                                                                                                                                                                                                                                                                                                                                                                                                                     |      |
| 10 X 20          | \$3,729      | \$54.00     | \$5,008        | \$68.00     |                                                                                                                                                                                                                                                                                                                                                                                                                                                                                                                                                                                                                                                                                                     |      |
| AUTHOR: CHRIS BU | JRGOON SAGIN | IAW #515    |                |             | -                                                                                                                                                                                                                                                                                                                                                                                                                                                                                                                                                                                                                                                                                                   |      |