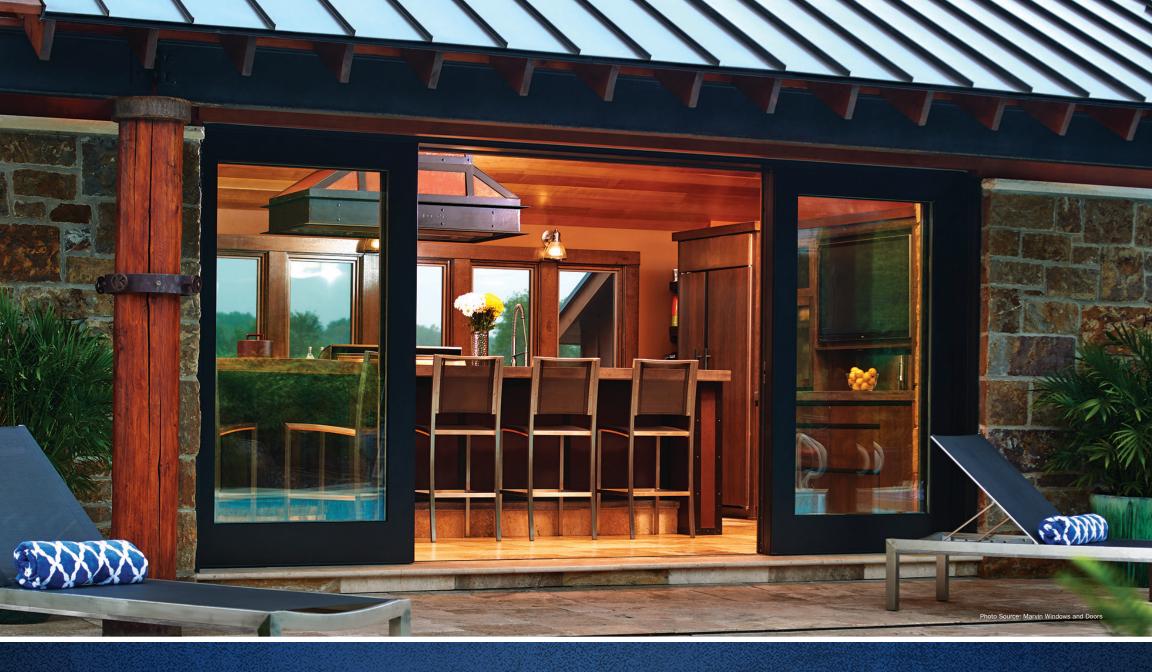

#### **POCKETING DOOR SYSTEMS**

Make the boundaries disappear for wide open living.

Barriers disappear with the wide-open look of pocketing doors, which slide out of view into recesses designed into your walls. This requires advance design of a wall large enough to contain the panels.