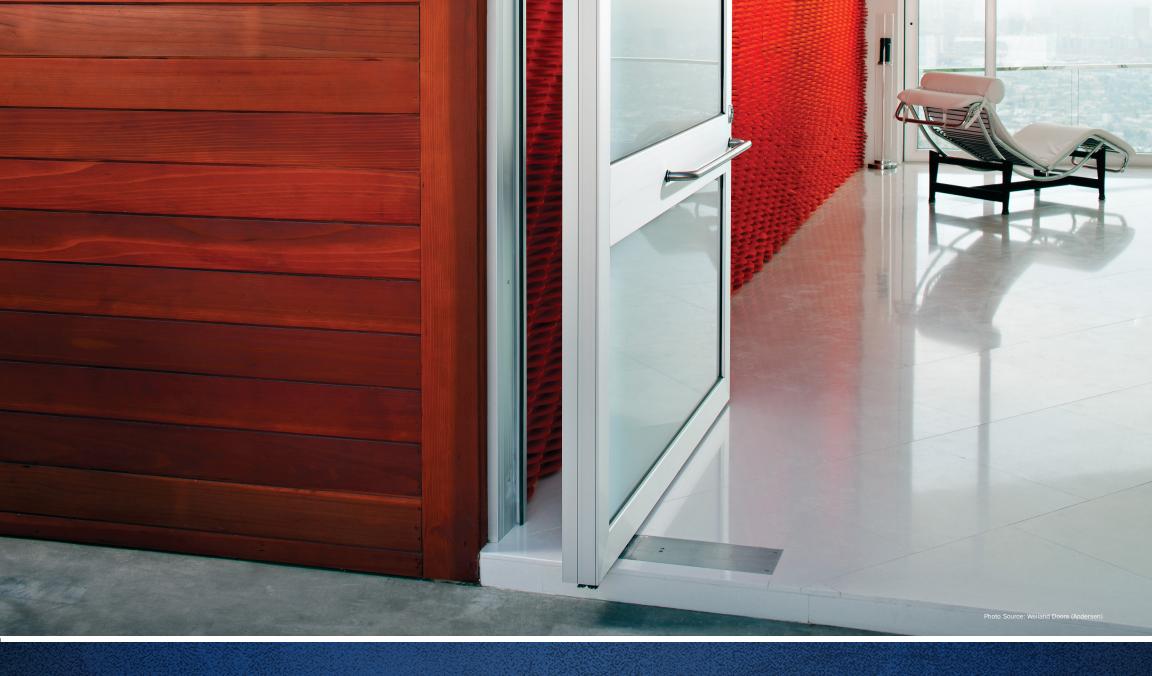

When your door opening is dramatically large, the precision engineering of a pivot system carries the weight of heavier, bigger doors - for ease of movement without wall-anchored hinges.

**PIVOT DOORS** 