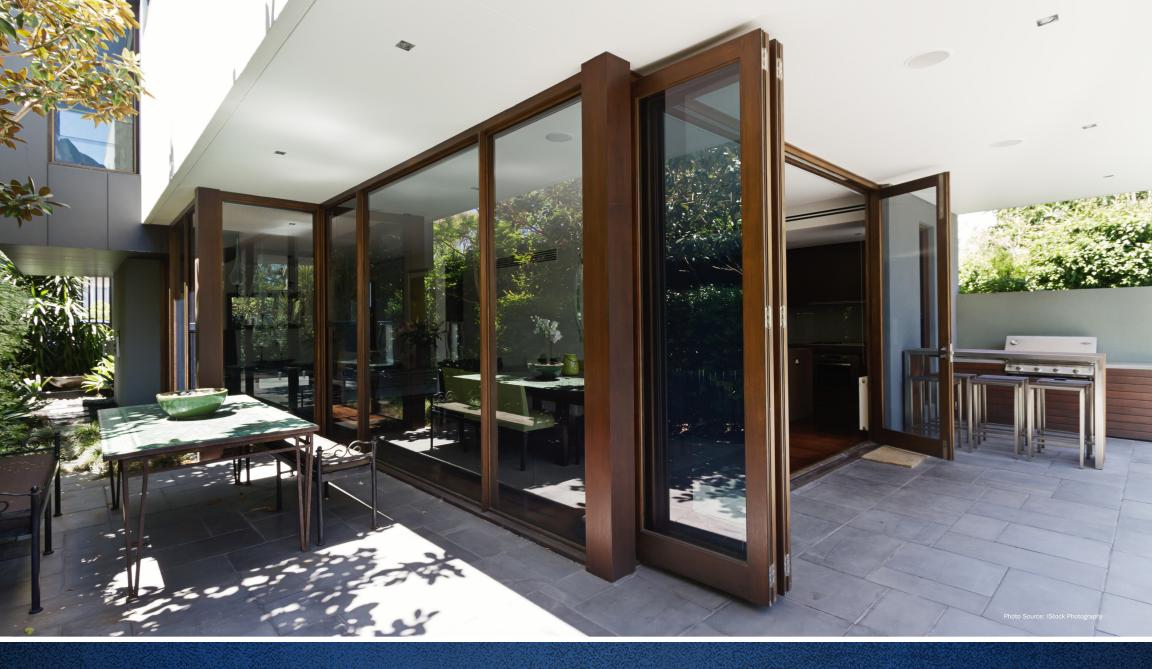

**BI-FOLDING DOORS** 

Design this folding hinged system to locate the primary opening where you want it - and a few simple gestures bring the outside in. Unlatch the hardware and push to fold them open.