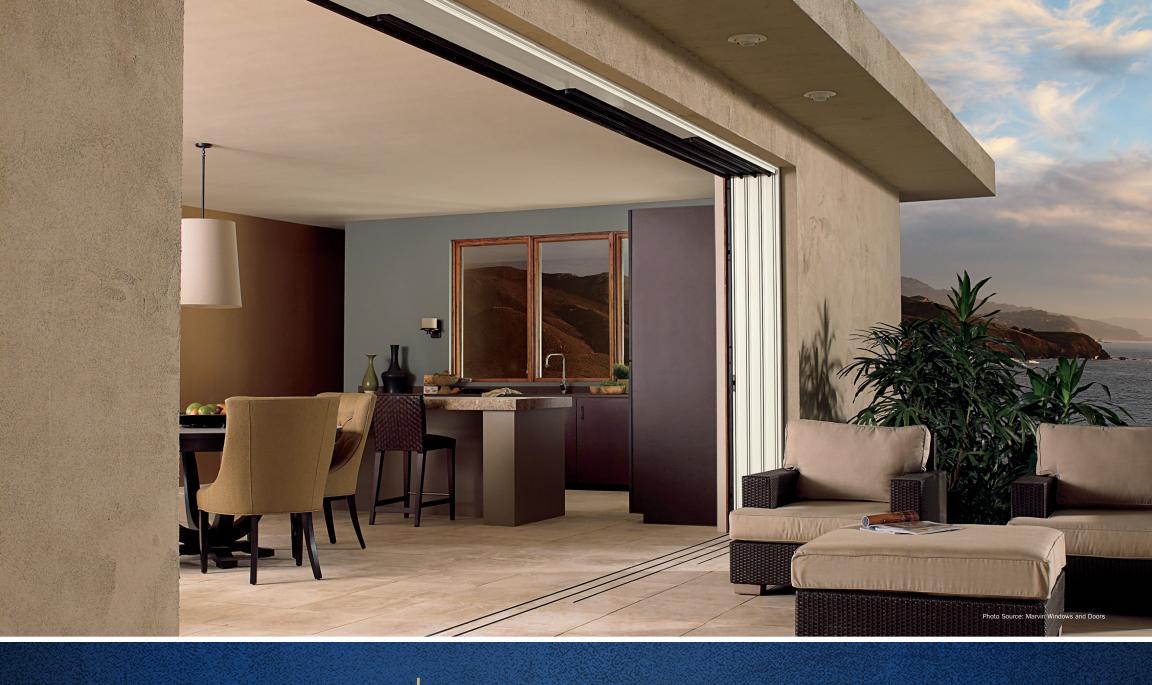

Barriers disappear with the wide-open look of pocketing doors, which slide out of view into recesses designed into your walls. This requires advance design of a wall large enough to contain the panels.