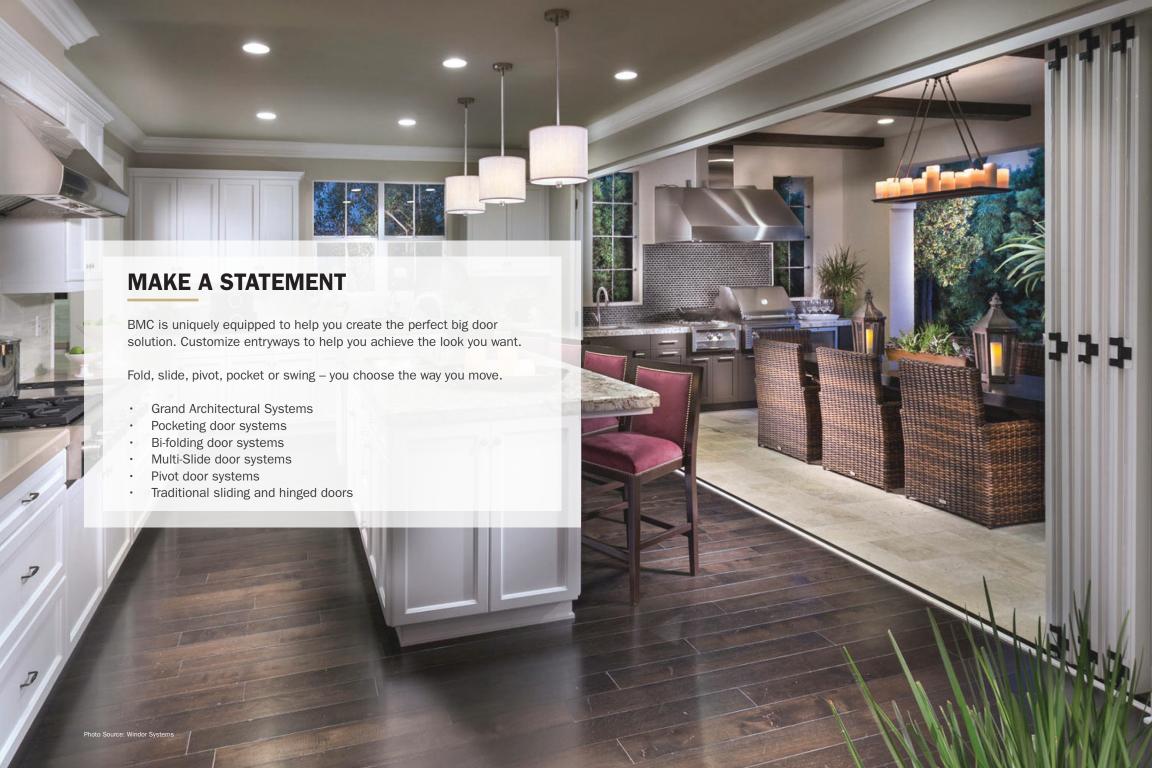

#### "GRAND ARCHITECTURAL" SYSTEMS

Dramatic dimensions and sweeping lines for custom, showstopping spaces.

#### **POCKETING DOOR SYSTEMS**

Make the boundaries disappear for wide open living.

#### **BI-FOLDING DOOR SYSTEMS**

Flexible designs and striking lines expand your modern lifestyle.

#### **MULTI-SLIDE DOOR SYSTEMS**

Strength and symmetry define seamless movement across living spaces.

#### **PIVOT DOOR SYSTEMS**

Precision-engineered for ease of motion across big, bold entryways.

#### TRADITIONAL SLIDING AND HINGED DOORS

Timeless beauty for classic rooms in everyday living.