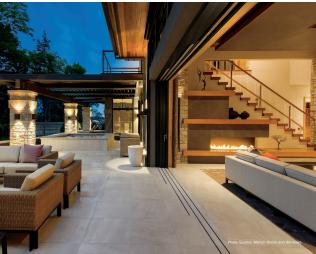

#### **POCKETING DOOR SYSTEMS**

Make the boundaries disappear for wide open living.

Barriers disappear with the wide-open look of pocketing doors, which slide out of view into recesses designed into your walls. This requires advance design of a wall large enough to contain the panels.