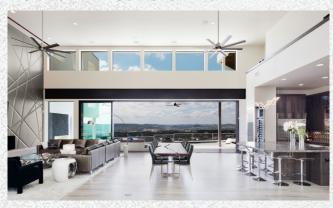

#### "GRAND ARCHITECTURAL" SYSTEMS

Dramatic dimensions and sweeping lines for custom, showstopping spaces.

## **GRAND ARCHITECTURAL DOORS**

Grand Architectural doors are just that: grand. Bold curves, stunning angles, doors that meet to form a seamless corner - your imagination is the limit.

**POCKETING DOORS** 