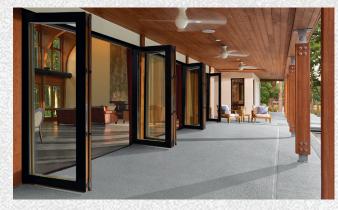

#### **BI-FOLDING DOOR SYSTEMS**

Flexible designs and striking lines expand your modern lifestyle.

**BI-FOLDING DOORS** 

Design this folding hinged system to locate the primary opening where you want it - and a few simple gestures bring the outside in. Unlatch the hardware and push to fold them open.