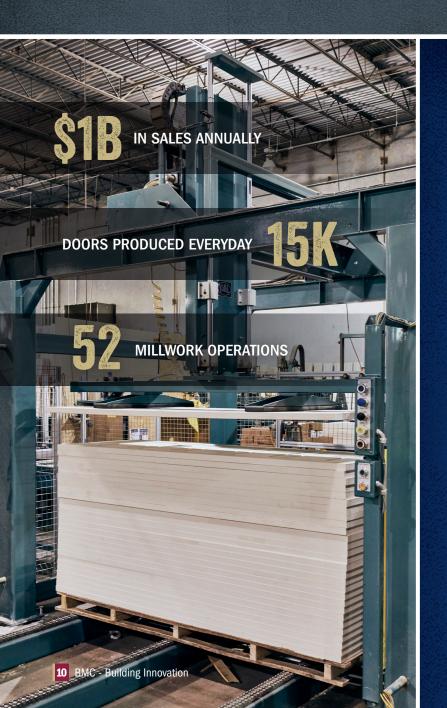

### MILLWORK, WINDOWS & DOORS

Ready-made building products installed with little to no modification.

#### **BMC MILLWORK CAPABILITIES:**

- **Automation**
- Customization
- Craftsmanship
- Replication & Restoration
- Worldwide Delivery
- BMC is one of the oldest and largest millwork suppliers in the U.S.
- We can produce nearly anything and ship it anywhere, from line-produced pre-hung doors to one-of-a-kind masterpieces.
- Technology-enabled estimating increases accuracy and expedites quote delivery time.