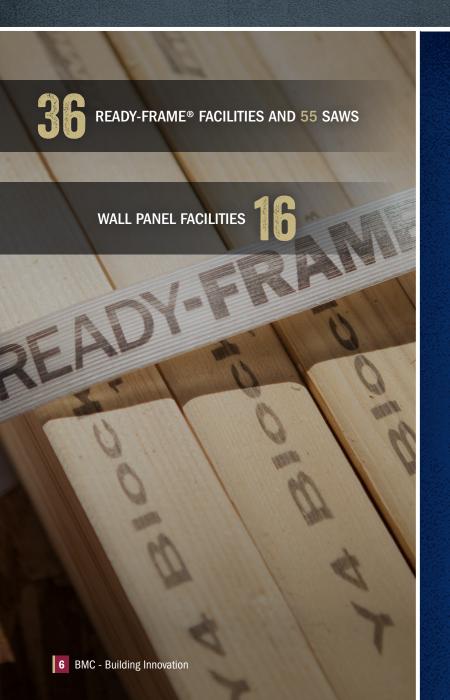

### READY-FRAME®

Computerized precut framing lumber packages arrive to the jobsite smart-bundled and labeled to increase construction speed, decrease labor and nearly eliminate waste.

#### **READY-FRAME® DELIVERS:**

**Less Labor** 

**Quicker, Easier Builds** 

**Increased Efficiency** 

**Fewer Errors** 

**Reduced Waste** 

- Each piece, precision cut to 1/16" accuracy by proprietary saws.
- READY-FRAME® jobsites are cleaner, more efficient and have less waste.
- Industry-leading innovation for over two decades, in select markets.