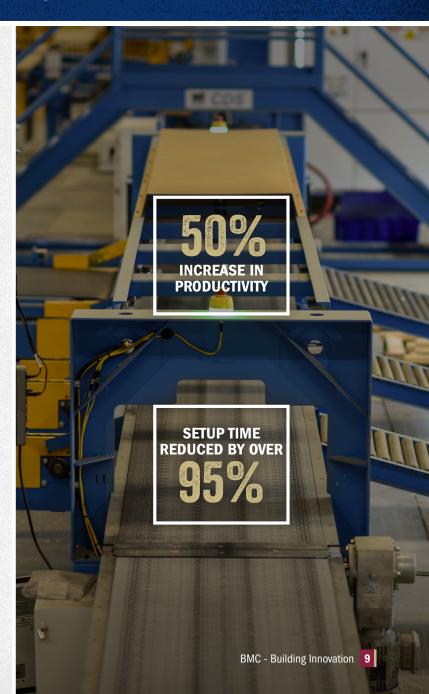

### AUTOMATED TRUSS PLANTS

Operational: Cumming, Georgia; Austin, Texas Coming Soon: Salt Lake City, Utah; Seattle, Washington

- State-of-the-art manufacturing operation brought online in 2018.
- Innovative, customer-focused solutions that address industry challenges.

### AUTOMATED FACILITY ENABLES:

**Shorter Setup Time** 

**Reduced Crew Sizes** 

**Higher Production** 

**Product Consistency** 

**More Reliable Lead Times** 

**Increased Profitability** 