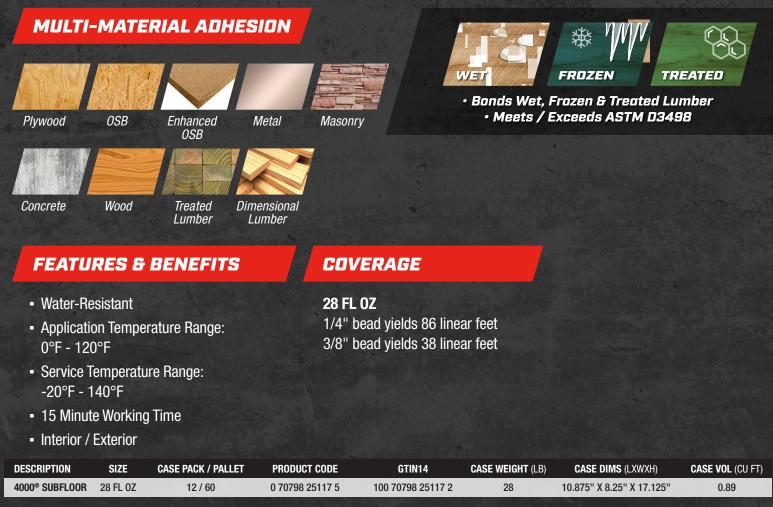

SOLVENT FORMULA

BONDS WET, FROZEN & TREATED LUMBER

MEETS / EXCEEDS ASTM D3498

PREVENTS FLOOR SQUEAKS

VPORS MAY CAUSE FLASS IFFLASS INFORMATION OF REU SINLINVED. Read back panel carefully for der an PELICROT VAPORY VI LOUIDO EXTREMNANDER NEUMABLES. LOS VAPORES PUEDEN CAUSAN RE NEUMABLES. LOS VAPORES PUEDEN CAUSAN RE NEUMASIMENTE Janel posterior softer des precisi 28 FL OZ (828 mL)

## SOLVENT FORMULA

SUBFLOOR · WOOD-TO-WOOD ASSEMBLIES · GLUED FLOOR SYSTEMS · DECK INSTALLATION