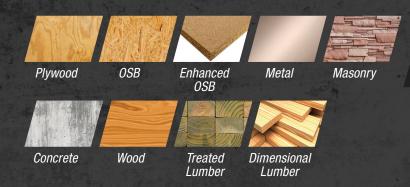

# **7000** SUBFLOOR

SUBFLOOR · WOOD-TO-WOOD ASSEMBLIES · GLUED FLOOR SYSTEMS · DECK INSTALLATION

#### **MULTI-MATERIAL ADHESION**

Bonds Wet, Frozen & Treated Lumber
Meets / Exceeds ASTM D3498