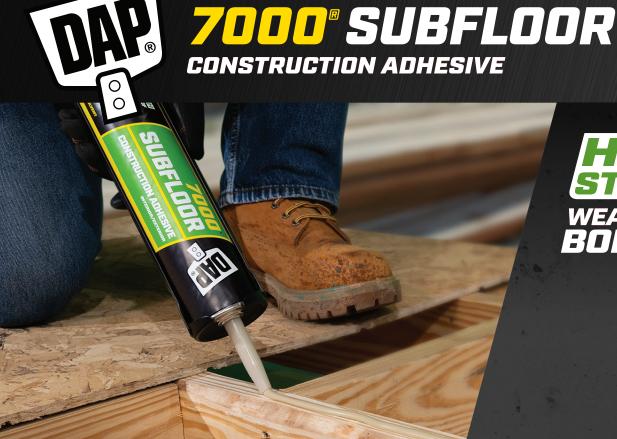

#### DAP® 7000® SUBFLOOR Construction Adhesive

is specifically formulated for subfloor and deck installation. Using this VOC compliant, solvent-based adhesive during the installation process prevents floor squeaks and improves the structural performance of the floor assembly.

### PREVENTS FLOOR SQUEAKS & IMPROVES THE STRUCTURAL PERFORMANCE