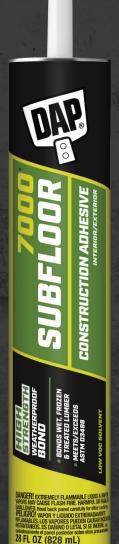

LOW VOC SOLVENT

BONDS WET, FROZEN & TREATED LUMBER

MEETS / EXCEEDS ASTM D3498

PREVENTS FLOOR SQUEAKS

#### **MULTI-MATERIAL ADHESION**

Bonds Wet, Frozen & Treated Lumber
Meets / Exceeds ASTM D3498

#### FEATURES & BENEFITS

- Easy to Gun in Cold Temperatures
- Application Temperature Range: 0°F - 120°F
- Service Temperature Range:-20°F 140°F
- 15 Minute Working Time
- Meets / Exceeds ASTM D3498
- VOC Compliant
- Interior / Exterior

#### 28 FL 0Z

1/4" bead yields 86 linear feet 3/8" bead yields 38 linear feet

| DESCRIPTION    | SIZE     | CASE PACK / PALLET | PRODUCT CODE    | GTIN14            | CASE WEIGHT (LB) | CASE DIMS (LXWXH)         | CASE VOL (CU FT) |
|----------------|----------|--------------------|-----------------|-------------------|------------------|---------------------------|------------------|
| 7000® SUBFLOOR | 28 FL 0Z | 12 / 60            | 0 70798 27042 8 | 100 70798 27042 5 | 33               | 10.875" X 8.25" X 17.125" | 0.89             |