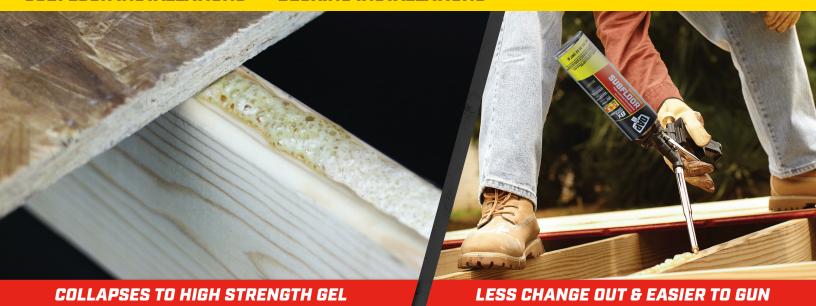

DAP® SMARTBOND SUBFLOOR Foam Construction

**Adhesive** is a high strength polyurethane foam adhesive that is fast and easy to use. A single can provides 8X the coverage of a subfloor cartridge adhesive. The unique technology applies as a foam and transforms by collapsing into a high-strength, fast-curing adhesive gel that bonds to wet, dry, frozen and treated lumber. An easy-to-use screw top threads onto an applicator gun providing precise bead control for high volume subfloor applications.

NET WT. 20 OZ (567 g)

SUBFLOOR INSTALLATIONS • DECKING INSTALLATIONS

MORE COVERAGE\*

- FASTER & EASIER APPLICATION THAN TRADITIONAL CARTRIDGES
- DURABLE, HIGH-STRENGTH BOND

COMPATIBLE WITH ALL DAP® SHARPSHOOTER APPLICATORS INCLUDING 44" SHARPSHOOTER XXL