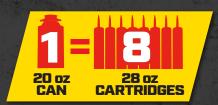

DAP® SMARTBOND SUBFLOOR Foam Construction

**Adhesive** is a high strength polyurethane foam adhesive that is fast and easy to use. A single can provides 8X the coverage of a subfloor cartridge adhesive. The unique technology applies as a foam and transforms by collapsing into a high-strength, fast-curing adhesive gel that bonds to wet, dry, frozen and treated lumber. An easy-to-use screw top threads onto an applicator gun providing precise bead control for high volume subfloor applications.

## POWERFUL ADHESION TO:

Lumber

Metal

**OSB** 

Plywood

BONDS WET, FROZEN & TREATED LUMBER

rage Comparison: SmartBond Subfloor applied at 1/2" bead versus DAP subfloor cartridge adhesi

| DESCRIPTION        | SIZE  | CASE PACK / PALLET | PRODUCT CODE    | GTIN14            | CASE WEIGHT (LB) | CASE DIMS (LXWXH)    | CASE VOL (CU FT) |
|--------------------|-------|--------------------|-----------------|-------------------|------------------|----------------------|------------------|
| SMARTBOND SUBFLOOR | 20 OZ | 6 / 128            | 0 70798 00054 4 | 100 70798 00056 5 | 10.20            | 8.5" X 5.75" X 11.5" | 0.325            |