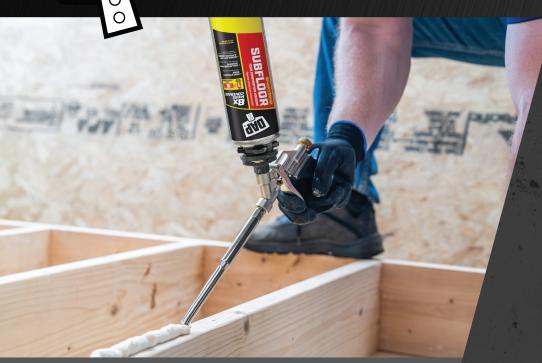

DAP® SMARTBOND SUBFLOOR Foam Construction

**Adhesive** is a high strength polyurethane foam adhesive that is fast and easy to use. A single can provides 8X the coverage of a subfloor cartridge adhesive. The unique technology applies as a foam and transforms by collapsing into a high-strength, fast-curing adhesive gel that bonds to wet, dry, frozen and treated lumber. An easy-to-use screw top threads onto an applicator gun providing precise bead control for high volume subfloor applications.

NET WT. 20 OZ (567 g)

SUBFLOOR INSTALLATIONS • DECKING INSTALLATIONS

MORE COVERAGE\*

- FASTER & EASIER APPLICATION THAN TRADITIONAL CARTRIDGES
- DURABLE, HIGH-STRENGTH BOND

COMPATIBLE WITH ALL DAP® SHARPSHOOTER APPLICATORS INCLUDING 44" SHARPSHOOTER XXL