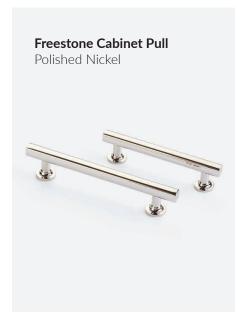

## **SATIN BRASS**

One of our most popular options, Satin Brass is a contemporary, matte finish update to the polished brass tones of yesteryear. It's sophisticated and eye-catching without being ostentatious, and is available in a range of styles and product categories from modern to transitional, and in hinges to cabinet and bath hardware.