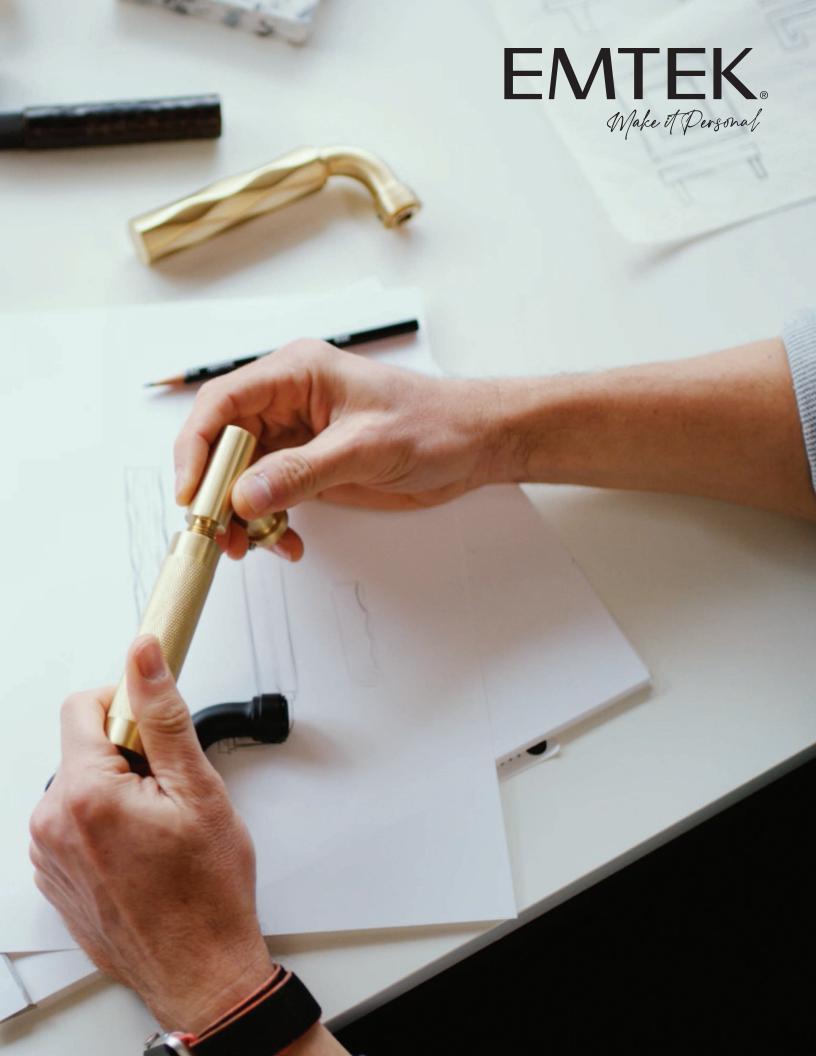

# **SELECT LEVERS**

The Emtek Select Lever program offers a new level of customization: choose your textured lever grip, stem design, and pair with any of our available rosettes options - in any mix of finishes - for hundreds of unique combinations, made just for you and your home project.

# **SELECT KNOBS**

We believe that designers should have the freedom to express their creativity with hardware. Whether you decide to match your hardware to other finishes in your room design, or mix styles to make your door the star of the show, Emtek's new Select Knobs allow you to choose the message you want to send.