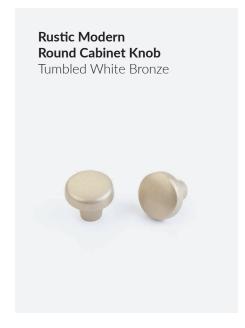

nterest to their space. Whether you do a mix of pulls and knobs in different finishes in your kitchen, or 2 finishes between your door lever and rosette: with Emtek, you don't have to choose.

**MIXED FINISHES** 

















### FRANCESCA ALBERTAZZI OF STUDIO ALBERTAZZI

@FRANCESCAALBERTAZZI

"The kitchen cabinetry hardware is Emtek's Rail Pull in the Tumbled White Bronze finish. They look so good with the green cabinets and don't show fingerprints - bonus!"







### **MODERN BRONZE**

Often considered a more traditional material, Emtek offers a selection of modern styles in our Bronze finishes. Bronze as a base material provides a "living" finish, meant to evolve with age, use and exposure. These pieces blend old and new: a classic yet rustic material in a contemporary profile.











## Rectangular Non-Keyed Sideplate with Egg Knob Flat Black Bronze













Part of ASSA ABLOY BX4-BROCHURE1-2023