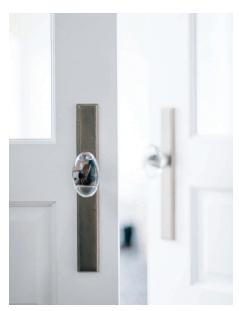

# **STRETTO NARROW**

Break the standard and create a refined look with the distinct shape of the STRETTO collection. A unique, narrow trim sideplate option, STRETTO comes in several size profiles, and in keyed or non-keyed functions, all of which can be paired with any knob or lever Emtek offers.

ABOVE: 1-1/2" x 11" Rectangular STRETTO Non-Keyed Sideplate with Hampton Glass Knobs in Tumbled White Bronze.

OPPOSITE: Missoula Sideplate with Bronze Lariat Levers in Tumbled White Bronze. Steel Hinges in Tumbled White Bronze.