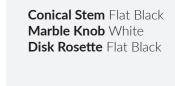

Conical Stem Satin Nickel Straight Knurled Knob Satin Brass Urban Modern Rosette Satin Brass

 ${\sf ABOVE:} \ \textbf{Round Long Door Pull} \ \text{in Flat Black}.$ 

 ${\tt OPPOSITE:} \textbf{ Select Conical Straight Knurled Knob with Disk Rosette} \ in \ {\tt Flat Black}.$ 