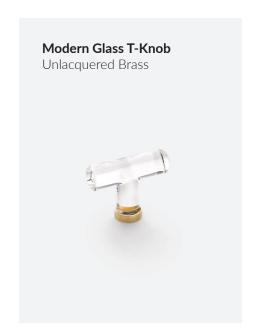

# UNLACQUERED BRASS

A living finish that is meant to patina over time, unlacquered or "raw" brass is not sealed with a clear coat of protective varnish like other finishes. The aged look and character will evolve and darken with use and oxidation, or if you prefer, can be polished to reveal its original brilliant shine.