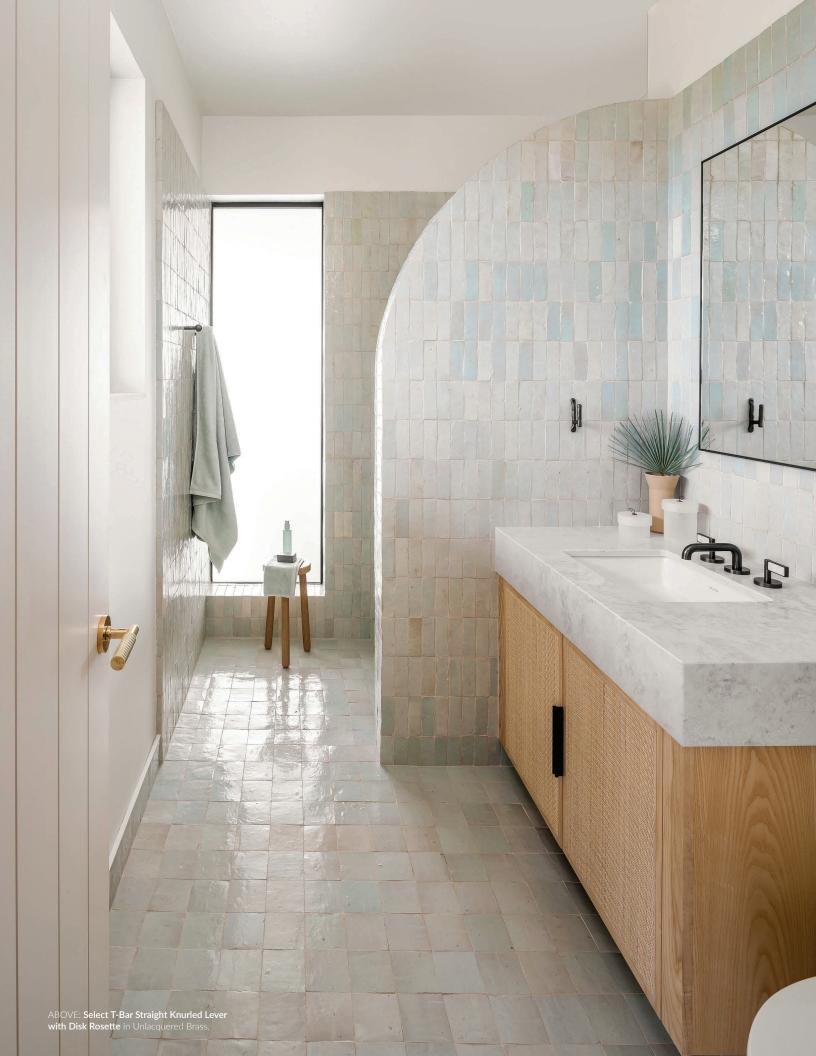

# **SELECT LEVERS**

The Emtek Select Lever program offers a new level of customization: choose your textured lever grip, stem design, and pair with any of our available rosettes options - in any mix of finishes - for hundreds of unique combinations, made just for you and your home project.

# UNLACQUERED BRASS

A living finish that is meant to patina over time, unlacquered or "raw" brass is not sealed with a clear coat of protective varnish like other finishes. The aged look and character will evolve and darken with use and oxidation, or if you prefer, can be polished to reveal its original brilliant shine.