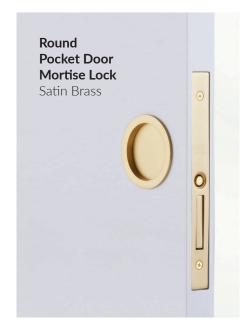

# POCKET DOOR HARDWARE

Complete with either our time-tested, high-performance mortise boxes or available with a no-frills and easy to install tubular door prep, Emtek's Pocket Door Hardware Collection provides a chic look with reliable functionality.