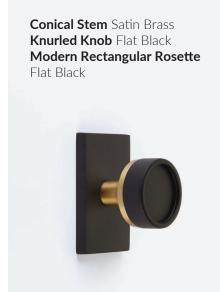

stem design, and pair with any of our available rosettes options - in any mix of finishes - for hundreds of unique combinations, made just for you and your home project.













# UNLACQUERED BRASS

A living finish that is meant to patina over time, unlacquered or "raw" brass is not sealed with a clear coat of protective varnish like other finishes. The aged look and character will evolve and darken with use and oxidation, or if you prefer, can be polished to reveal its original brilliant shine.

















### CARLOS NAUDE OF WORKING HOLIDAY STUDIO

@WORKINGHOLIDAYSTUDIO

"Emtek's new Select knobs allowed us to achieve the minimalist look we were going for, while also adding in details that really felt special, like the Straight Knurled texture on the edges of the knob."









# **SELECT KNOBS**

We believe that designers should have the freedom to express their creativity with hardware. Whether you decide to match your hardware to other finishes in your room design, or mix styles to make your door the star of the show, Emtek's new Select Knobs allow you to choose the message you want to send.







Conical Stem Satin Nickel Straight Knurled Knob Satin Brass Urban Modern Rosette Satin Brass





 ${\sf ABOVE:} \ \textbf{Round Long Door Pull} \ \text{in Flat Black}.$ 

 ${\tt OPPOSITE:} \textbf{ Select Conical Straight Knurled Knob with Disk Rosette} \ in \ {\tt Flat Black}.$ 







### PAUL HEINTZ OF LOCAL STUDIO INTERIORS

@LOCALSTUDIOINTERIORS

"Hardware is such an important part of a project and our firm has been working with Emtek for many years. The qua