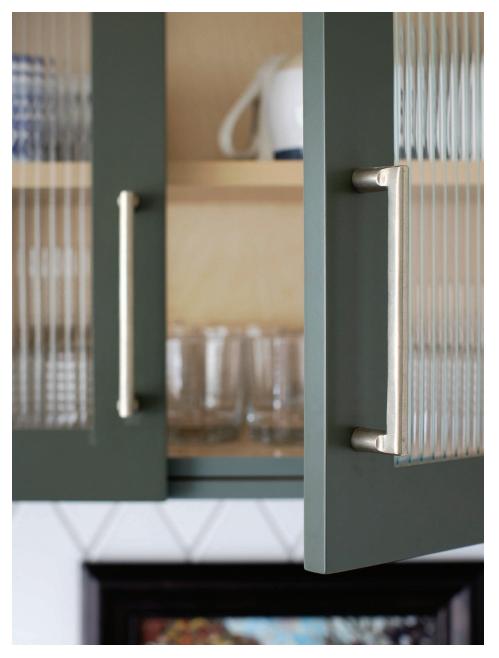

### FRANCESCA ALBERTAZZI OF STUDIO ALBERTAZZI

@FRANCESCAALBERTAZZI

"The kitchen cabinetry hardware is Emtek's Rail Pull in the Tumbled White Bronze finish. They look so good with the green cabinets and don't show fingerprints - bonus!"