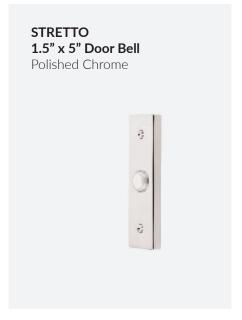

# **STRETTO NARROW**

Break the standard and create a refined look with the distinct shape of the STRETTO collection. A unique, narrow trim sideplate option, STRETTO comes in several size profiles, and in keyed or non-keyed functions, all of which can be paired with any knob or lever Emtek offers.