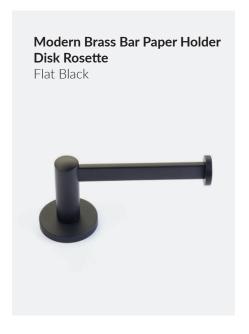

EG BIRMAN, PHOTOGRAPHER

@GREGBIRMAN

"Emtek hardware has been the crown accent in our last two homes. It's the first and last thing we think about when designing a space that's personal to us, and Emtek has helped us express our design values: quality, elegance, playfulness, and craftsmanship. Home is where the hardware is."





# Tribeca Cabinet Pull Flat Black Satin Brass



### Can't decide on a finish? You don't have to choose! Increasingly, designers are using multiple finishes and tones between their lighting, plumbing and hardware fixtures to bring depth and visual interest to their space. Whether you do a mix of pulls and knobs in different finishes in your kitchen, or 2 finishes between your door lever and rosette: with Emtek, you don't have to choose.

**MIXED FINISHES** 

















### FRANCESCA ALBERTAZZI OF STUDIO ALBERTAZZI

@FRANCESCAALBERTAZZI

"The kitchen cabinetry hardware is Emtek's Rail Pull in the Tumbled White Bronze finish. They look so good with the green cabinets and don't show fingerprints - bonus!"







### **MODERN BRONZE**

Often considered a more traditional material, Emtek offers a selection of modern styles in our Bronze finishes. Bronze as a base material provides a "living" finish, meant to evolve with age, use and exposure. These pieces blend old and new: a classic yet rustic material in a contemporary profile.











## Rectangular Non-Keyed Sideplate with Egg Knob Flat Black Bronze













Part of ASSA ABLOY BX4-BROCHURE1-2023