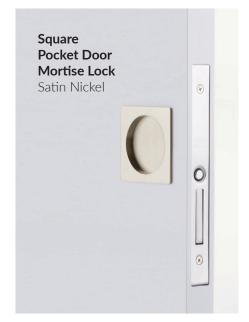

# POCKET DOOR HARDWARE

Complete with either our time-tested, high-performance mortise boxes or available with a no-frills and easy to install tubular door prep, Emtek's Pocket Door Hardware Collection provides a chic look with reliable functionality.