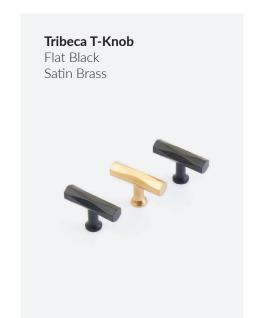

les, and in keyed or non-keyed functions, all of which can be paired with any knob or lever Emtek offers.











ABOVE: 1-1/2" x 11" Rectangular STRETTO Non-Keyed Sideplate with Hampton Glass Knobs in Tumbled White Bronze.

OPPOSITE: Missoula Sideplate with Bronze Lariat Levers in Tumbled White Bronze. Steel Hinges in Tumbled White Bronze.





ABOVE: Jasper Cabinet Pulls and Modern Backplates in Satin Brass.

GREG BIRMAN, PHOTOGRAPHER

@GREGBIRMAN

"Emtek hardware has been the crown accent in our last two homes. It's the first and last thing we think about when designing a space that's personal to us, and Emtek has helped us express our design values: quality, elegance, playfulness, and craftsmanship. Home is where the hardware is."





# Tribeca Cabinet Pull Flat Black Satin Brass



### Can't decide on a finish? You don't have to choose! Increasingly, designers are using multiple finishes and tones between their lighting, plumbing and hardware fixtures to bring depth and visual interest to their space. Whether you do a mix of pulls and knobs in different finishes in your kitchen, or 2 finishes between your door lever and rosette: with Emtek, you don't have to choose.

**MIXED FINISHES** 

















### FRANCESCA ALBERTAZZI OF STUDIO ALBERTAZZI

@FRANCESCAALBERTAZZI

"The kitchen cabinetry hardware is Emtek's Rail Pull in the Tumbled White Bronze finish. They look so good with the green cabinets and don't show fingerprints - bonus!"







### **MODERN BRONZE**

Often considered a more traditional material, Emtek offers a selection of modern styles in our Bronz