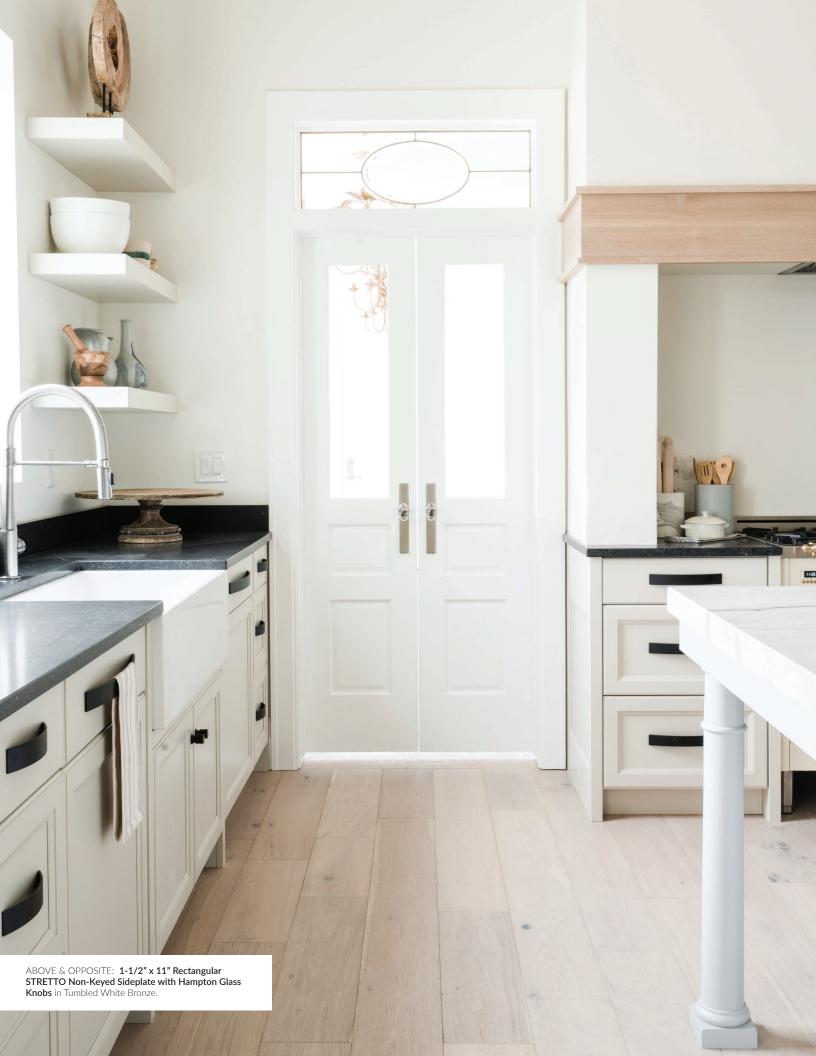

ABOVE: 1-1/2" x 11" Rectangular STRETTO Non-Keyed Sideplate with Hampton Glass Knobs in Tumbled White Bronze.

OPPOSITE: Missoula Sideplate with Bronze Lariat Levers in Tumbled White Bronze. Steel Hinges in Tumbled White Bronze.