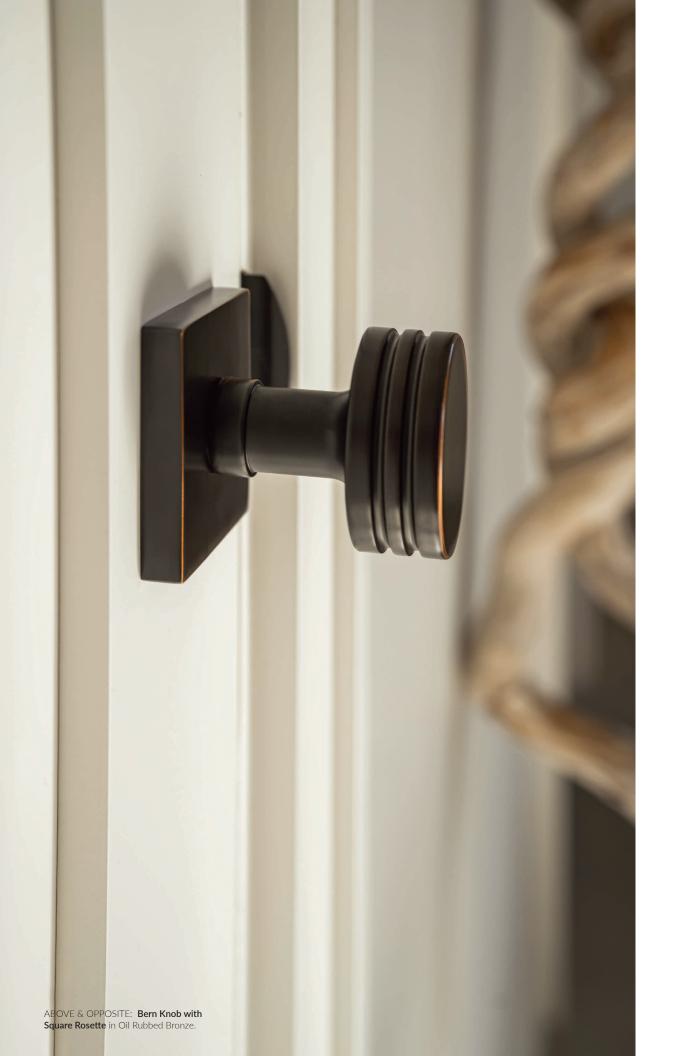

### **MODERN BRONZE**

Often considered a more traditional material, Emtek offers a selection of modern styles in our Bronze finishes. Bronze as a base material provides a "living" finish, meant to evolve with age, use and exposure. These pieces blend old and new: a classic yet rustic material in a contemporary profile.

## Rectangular Non-Keyed Sideplate with Egg Knob Flat Black Bronze

Part of ASSA ABLOY BX4-BROCHURE1-2023