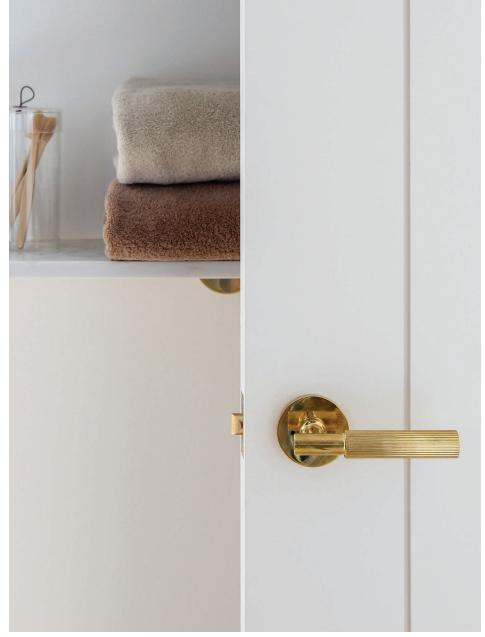

## **SATIN BRASS**

One of our most popular options, Satin Brass is a contemporary, matte finish update to the polished brass tones of yesteryear. It's sophisticated and eye-catching without being ostentatious, and is available in a range of styles and product categories from modern to transitional, and in hinges to cabinet and bath hardware.