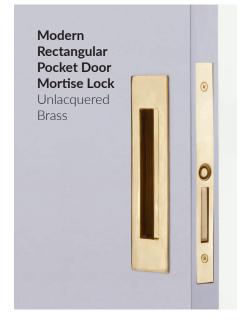

# POCKET DOOR HARDWARE

Complete with either our time-tested, high-performance mortise boxes or available with a no-frills and easy to install tubular door prep, Emtek's Pocket Door Hardware Collection provides a chic look with reliable functionality.