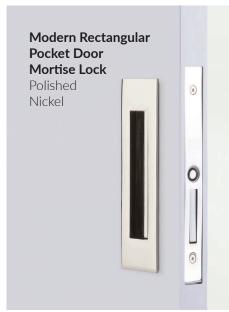

# POCKET DOOR HARDWARE

Complete with either our time-tested, high-performance mortise boxes or available with a no-frills and easy to install tubular door prep, Emtek's Pocket Door Hardware Collection provides a chic look with reliable functionality.