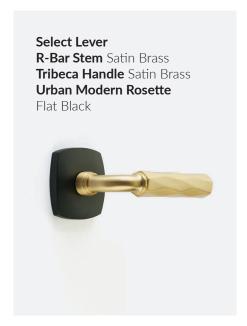

# **SELECT LEVERS**

The Emtek Select Lever program offers a new level of customization: choose your textured lever grip, stem design, and pair with any of our available rosettes options - in any mix of finishes - for hundreds of unique combinations, made just for you and your home project.