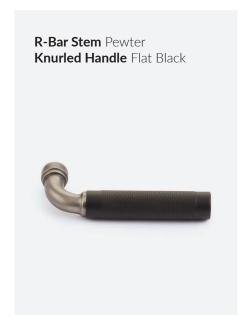

# **SELECT LEVERS**

The Emtek Select Lever program offers a new level of customization: choose your textured lever grip, stem design, and pair with any of our available rosettes options - in any mix of finishes - for hundreds of unique combinations, made just for you and your home project.