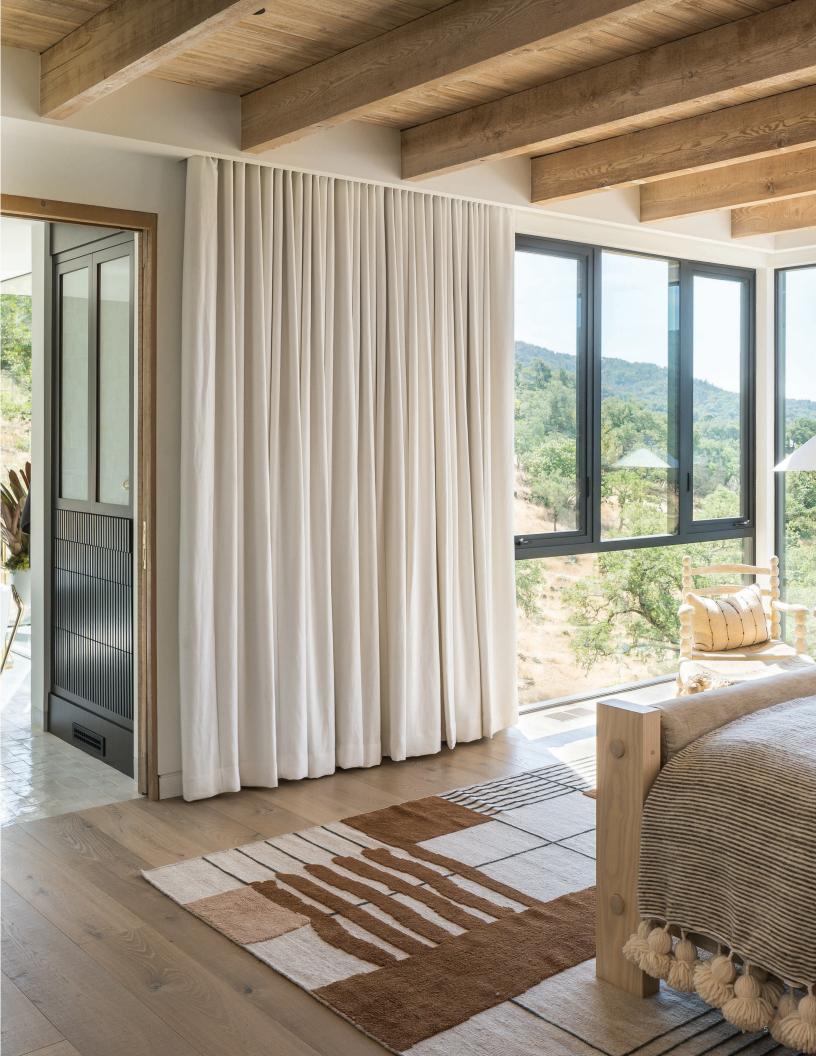

# POCKET DOOR HARDWARE

Complete with either our time-tested, high-performance mortise boxes or available with a no-frills and easy to install tubular door prep, Emtek's Pocket Door Hardware Collection provides a chic look with reliable functionality.

### KRYSTINE EDWARDS, REALTOR AND DESIGNER

@KRYSTINE\_EDWARDS

"Emtek's barn door hardware stand out as some of the best on the market. They stay on top of the trends and are always innovative in pushing the envelope when it comes to design."