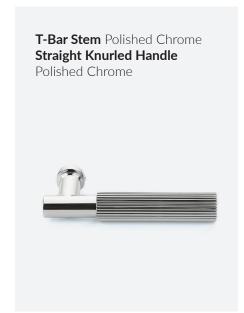

# **SELECT LEVERS**

The Emtek Select Lever program offers a new level of customization: choose your textured lever grip, stem design, and pair with any of our available rosettes options - in any mix of finishes - for hundreds of unique combinations, made just for you and your home project.

Conical Stem Satin Nickel Straight Knurled Knob Satin Brass Urban Modern Rosette Satin Brass

 ${\sf ABOVE:} \ \textbf{Round Long Door Pull} \ \text{in Flat Black}.$ 

 ${\tt OPPOSITE:} \textbf{ Select Conical Straight Knurled Knob with Disk Rosette} \ in \ {\tt Flat Black}.$ 