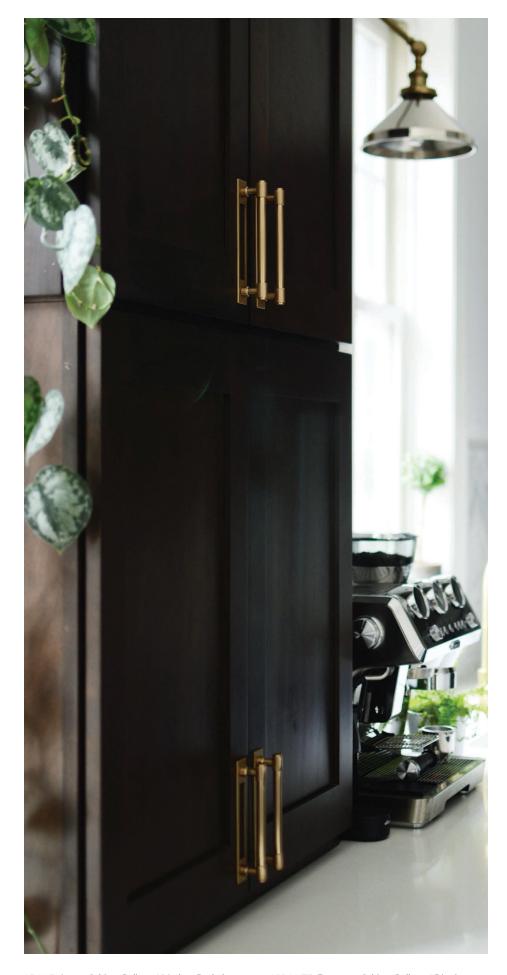

OF DESIGN LOVES DETAIL

@DESIGNLOVESDETAIL

"These custom doors are accented with some pretty fabulous hardware from the one & only Emtek.
These are the Tumbled White Bronze (like I used throughout my home). I'm in love with this hardware eye candy!"







# **STRETTO NARROW**

Break the standard and create a refined look with the distinct shape of the STRETTO collection. A unique, narrow trim sideplate option, STRETTO comes in several size profiles, and in keyed or non-keyed functions, all of which can be paired with any knob or lever Emtek offers.











ABOVE: 1-1/2" x 11" Rectangular STRETTO Non-Keyed Sideplate with Hampton Glass Knobs in Tumbled White Bronze.

OPPOSITE: Missoula Sideplate with Bronze Lariat Levers in Tumbled White Bronze. Steel Hinges in Tumbled White Bronze.





ABOVE: Jasper Cabinet Pulls and Modern Backplates in Satin Brass.

GREG BIRMAN, PHOTOGRAPHER

@GREGBIRMAN

"Emtek hardware has been the crown accent in our last two homes. It's the first and last thing we think about when designing a space that's personal to us, and Emtek has helped us express our design values: quality, elegance, playfulness, and craftsmanship. Home is where the hardware is."





# Tribeca Cabinet Pull Flat Black Satin Brass



### Can't decide on a finish? You don't have to choose! Increasingly, designers are using multiple finishes and tones between their lighting, plumbing and hardware fixtures to bring depth and visual interest to their space. Whether you do a mix of pulls and knobs in different finishes in your kitchen, or 2 finishes between your door lever and ro