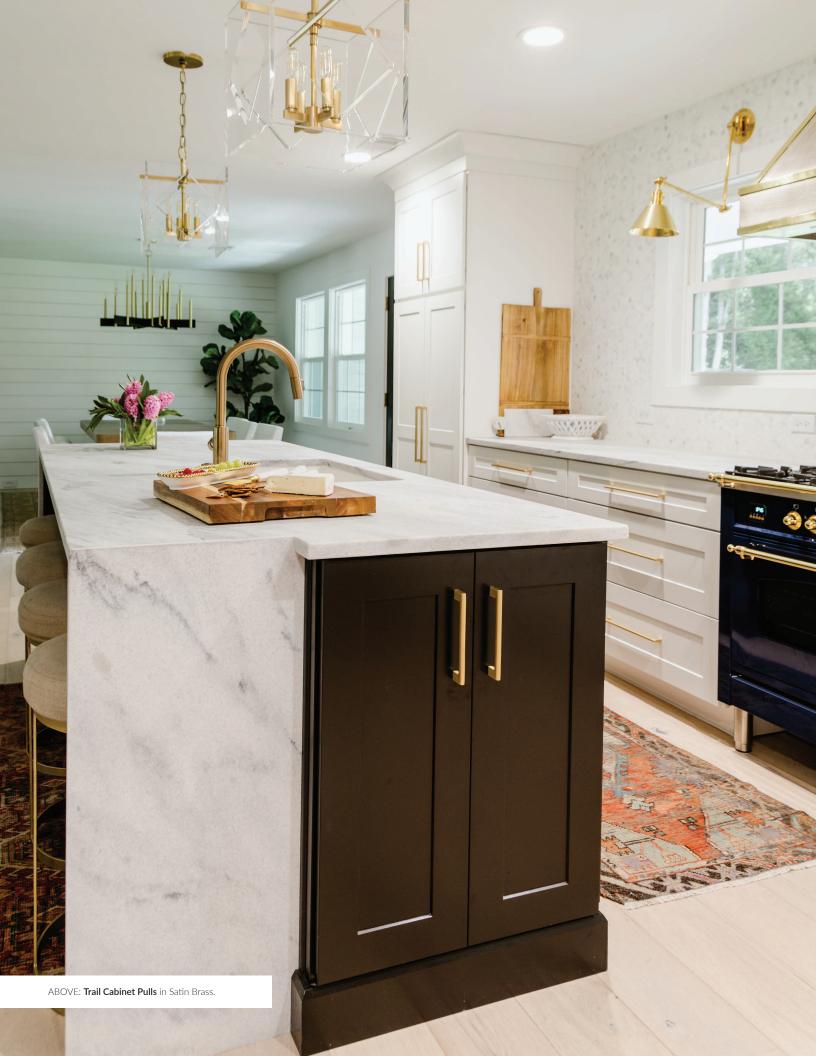

ABOVE: Jasper Cabinet Pulls and Modern Backplates in Satin Brass.

GREG BIRMAN, PHOTOGRAPHER

@GREGBIRMAN

"Emtek hardware has been the crown accent in our last two homes. It's the first and last thing we think about when designing a space that's personal to us, and Emtek has helped us express our design values: quality, elegance, playfulness, and craftsmanship. Home is where the hardware is."