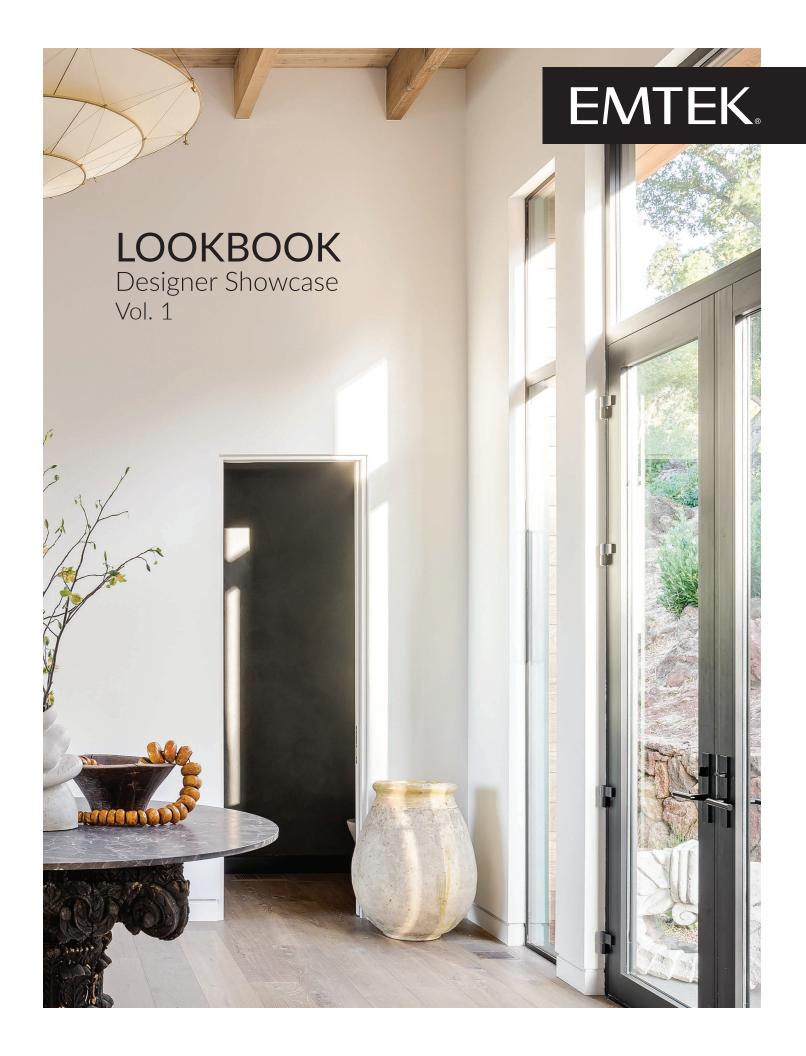

# **SELECT LEVERS**

The Emtek Select Lever program offers a new level of customization: choose your textured lever grip, stem design, and pair with any of our available rosettes options - in any mix of finishes - for hundreds of unique combinations, made just for you and your home project.

# **SELECT KNOBS**

We believe that designers should have the freedom to express their creativity with hardware. Whether you decide to match your hardware to other finishes in your room design, or mix styles to make your door the star of the show, Emtek's new Select Knobs allow you to choose the message you want to send.