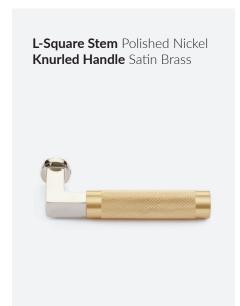

# **SELECT LEVERS**

The Emtek Select Lever program offers a new level of customization: choose your textured lever grip, stem design, and pair with any of our available rosettes options - in any mix of finishes - for hundreds of unique combinations, made just for you and your home project.