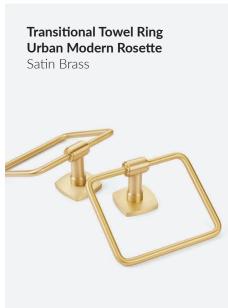

## **SATIN BRASS**

One of our most popular options, Satin Brass is a contemporary, matte finish update to the polished brass tones of yesteryear. It's sophisticated and eye-catching without being ostentatious, and is available in a range of styles and product categories from modern to transitional, and in hinges to cabinet and bath hardware.