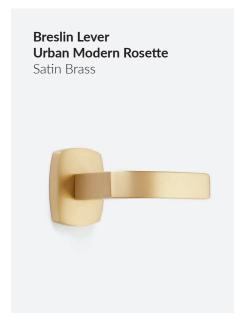

# **SELECT LEVERS**

The Emtek Select Lever program offers a new level of customization: choose your textured lever grip, stem design, and pair with any of our available rosettes options - in any mix of finishes - for hundreds of unique combinations, made just for you and your home project.

Conical Stem Satin Nickel Straight Knurled Knob Satin Brass Urban Modern Rosette Satin Brass

 ${\sf ABOVE:} \ \textbf{Round Long Door Pull} \ \text{in Flat Black}.$ 

 ${\tt OPPOSITE:} \textbf{ Select Conical Straight Knurled Knob with Disk Rosette} \ in \ {\tt Flat Black}.$ 