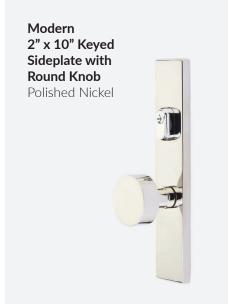

ryear. It's sophisticated and eye-catching without being ostentatious, and is available in a range of styles and product categories from modern to transitional, and in hinges to cabinet and bath hardware.

















### MOLLIE OPENSHAW OF DESIGN LOVES DETAIL

@DESIGNLOVESDETAIL

"These custom doors are accented with some pretty fabulous hardware from the one & only Emtek.
These are the Tumbled White Bronze (like I used throughout my home). I'm in love with this hardware eye candy!"







# **STRETTO NARROW**

Break the standard and create a refined look with the distinct shape of the STRETTO collection. A unique, narrow trim sideplate option, STRETTO comes in several size profiles, and in keyed or non-keyed functions, all of which can be paired with any knob or lever Emtek offers.











ABOVE: 1-1/2" x 11" Rectangular STRETTO Non-Keyed Sideplate with Hampton Glass Knobs in Tumbled White Bronze.

OPPOSITE: Missoula Sideplate with Bronze Lariat Levers in Tumbled White Bronze. Steel Hinges in Tumbled White Bronze.





ABOVE: Jasper Cabinet Pulls and Modern Backplates in Satin Brass.

GREG BIRMAN, PHOTOGRAPHER

@GREGBIRMAN

"Emtek hardware has been the crown accent in our last two homes. It's the first and last thing we think about when designing a space that's personal to us, and Emtek has helped us express our design values: quality, elegance, playfulness, and craftsmanship. Home is where the hardware is."





# Tribeca Cabinet Pull Flat Black Satin Brass



### Can't decide on a finish? You don't have to choose! Increasingly, designers are using multiple finish