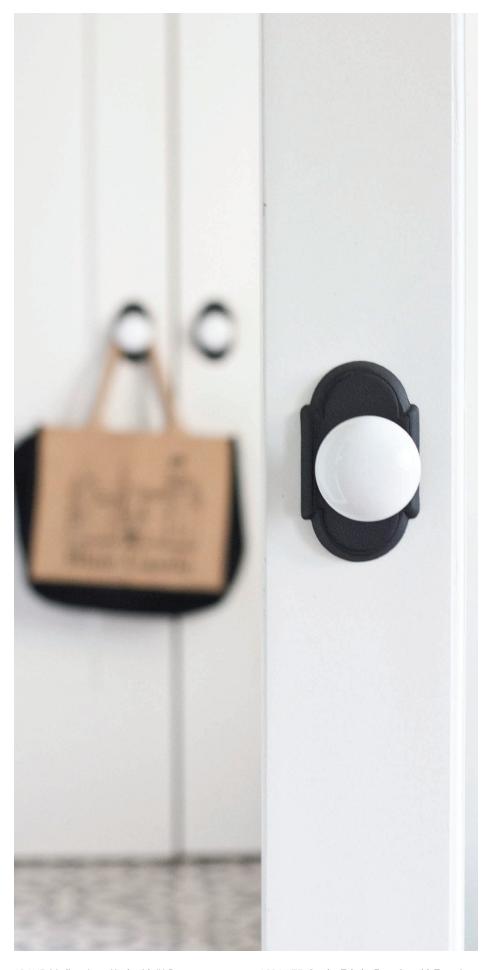

# **SELECT KNOBS**

We believe that designers should have the freedom to express their creativity with hardware. Whether you decide to match your hardware to other finishes in your room design, or mix styles to make your door the star of the show, Emtek's new Select Knobs allow you to choose the message you want to send.

Conical Stem Satin Nickel Straight Knurled Knob Satin Brass Urban Modern Rosette Satin Brass

 ${\sf ABOVE:} \ \textbf{Round Long Door Pull} \ \text{in Flat Black}.$ 

 ${\tt OPPOSITE:} \textbf{ Select Conical Straight Knurled Knob with Disk Rosette} \ in \ {\tt Flat Black}.$ 