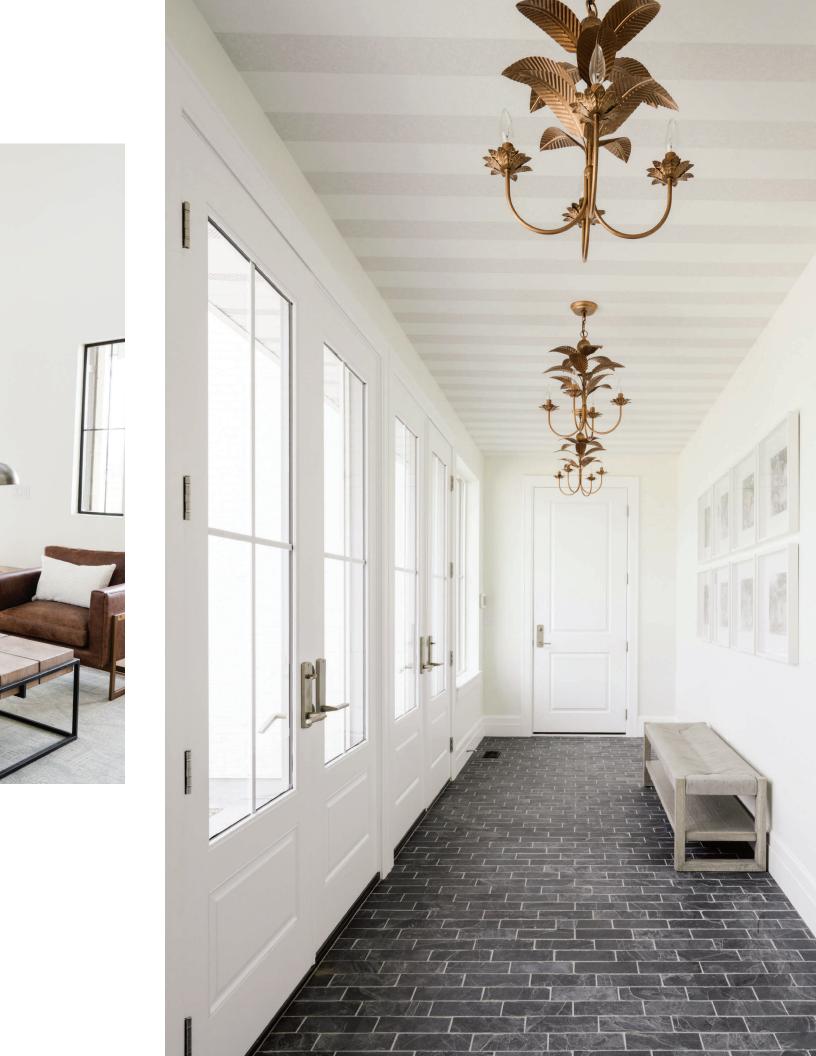

W OF DESIGN LOVES DETAIL

@DESIGNLOVESDETAIL

"These custom doors are accented with some pretty fabulous hardware from the one & only Emtek.
These are the Tumbled White Bronze (like I used throughout my home). I'm in love with this hardware eye candy!"







# **STRETTO NARROW**

Break the standard and create a refined look with the distinct shape of the STRETTO collection. A unique, narrow trim sideplate option, STRETTO comes in several size profiles, and in keyed or non-keyed functions, all of which can be paired with any knob or lever Emtek offers.











ABOVE: 1-1/2" x 11" Rectangular STRETTO Non-Keyed Sideplate with Hampton Glass Knobs in Tumbled White Bronze.

OPPOSITE: Missoula Sideplate with Bronze Lariat Levers in Tumbled White Bronze. Steel Hinges in Tumbled White Bronze.





ABOVE: Jasper Cabinet Pulls and Modern Backplates in Satin Brass.

GREG BIRMAN, PHOTOGRAPHER

@GREGBIRMAN

"Emtek hardware has been the crown accent in our last two homes. It's the first and last thing we think about when designing a space that's personal to us, and Emtek has helped us express our design values: quality, elegance, playfulness, and craftsmanship. Home is where the hardware is."





# Tribeca Cabinet Pull Flat Black Satin Brass



### Can't decide on a finish? You don't have to choose! Increasingly, designers are using multiple finishes and tones between their lighting, plumbing and hardware fixtures to bring depth and visual interest to their space. Whether you do a mix of pulls and knobs in different finishes in your kitchen, or 2 finishes between your door lever and