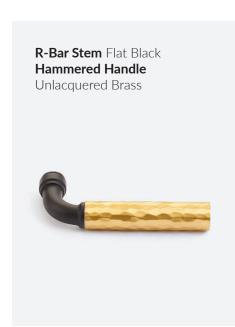

# **SELECT LEVERS**

The Emtek Select Lever program offers a new level of customization: choose your textured lever grip, stem design, and pair with any of our available rosettes options - in any mix of finishes - for hundreds of unique combinations, made just for you and your home project.

# UNLACQUERED BRASS

A living finish that is meant to patina over time, unlacquered or "raw" brass is not sealed with a clear coat of protective varnish like other finishes. The aged look and character will evolve and darken with use and oxidation, or if you prefer, can be polished to reveal its original brilliant shine.