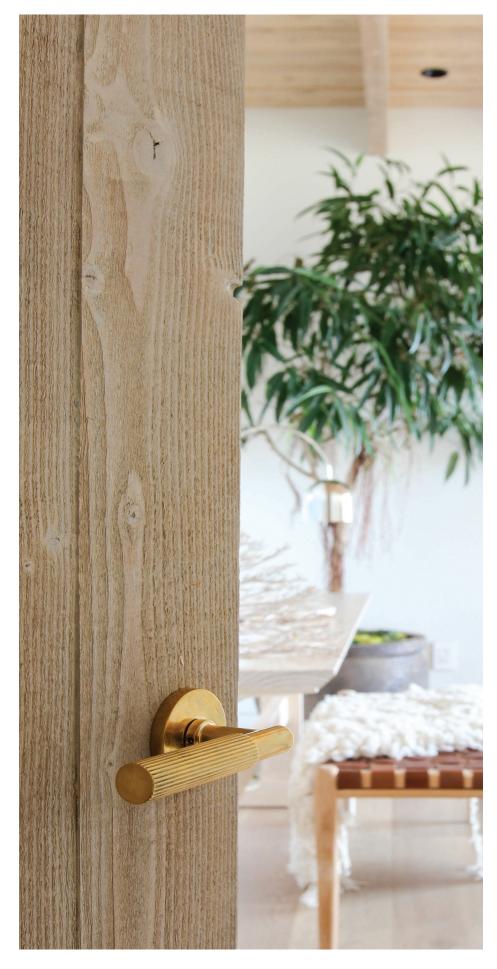

# **SELECT LEVERS**

The Emtek Select Lever program offers a new level of customization: choose your textured lever grip, stem design, and pair with any of our available rosettes options - in any mix of finishes - for hundreds of unique combinations, made just for you and your home project.

# **SELECT KNOBS**

We believe that designers should have the freedom to express their creativity with hardware. Whether you decide to match your hardware to other finishes in your room design, or mix styles to make your door the star of the show, Emtek's new Select Knobs allow you to choose the message you want to send.