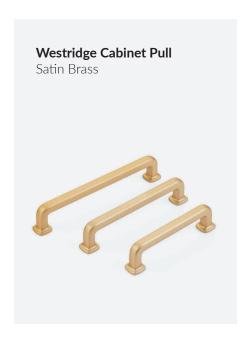

## **SATIN BRASS**

One of our most popular options, Satin Brass is a contemporary, matte finish update to the polished brass tones of yesteryear. It's sophisticated and eye-catching without being ostentatious, and is available in a range of styles and product categories from modern to transitional, and in hinges to cabinet and bath hardware.