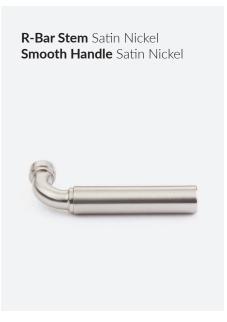

# **SELECT LEVERS**

The Emtek Select Lever program offers a new level of customization: choose your textured lever grip, stem design, and pair with any of our available rosettes options - in any mix of finishes - for hundreds of unique combinations, made just for you and your home project.

Conical Stem Satin Nickel Straight Knurled Knob Satin Brass Urban Modern Rosette Satin Brass

 ${\sf ABOVE:} \ \textbf{Round Long Door Pull} \ \text{in Flat Black}.$ 

 ${\tt OPPOSITE:} \textbf{ Select Conical Straight Knurled Knob with Disk Rosette} \ in \ {\tt Flat Black}.$ 