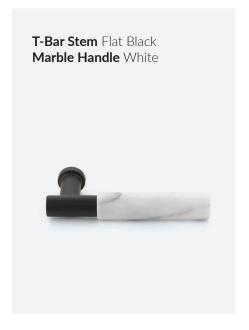

# **SELECT LEVERS**

The Emtek Select Lever program offers a new level of customization: choose your textured lever grip, stem design, and pair with any of our available rosettes options - in any mix of finishes - for hundreds of unique combinations, made just for you and your home project.