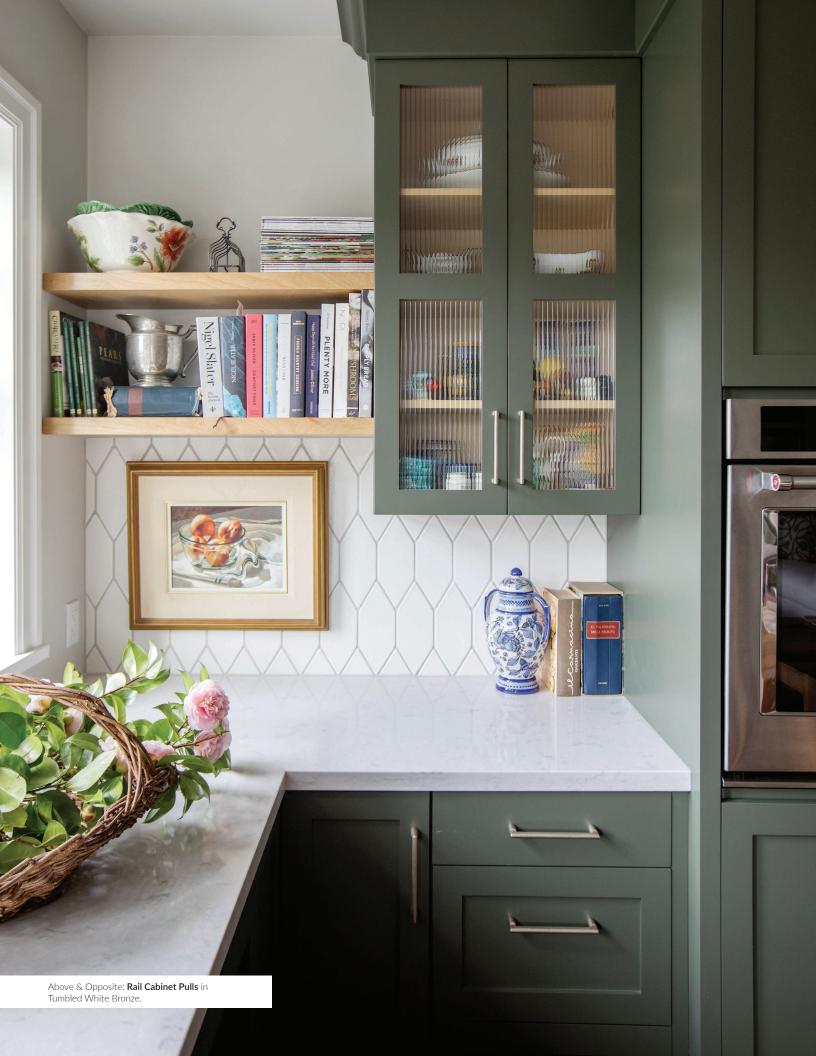

### FRANCESCA ALBERTAZZI OF STUDIO ALBERTAZZI

@FRANCESCAALBERTAZZI

"The kitchen cabinetry hardware is Emtek's Rail Pull in the Tumbled White Bronze finish. They look so good with the green cabinets and don't show fingerprints - bonus!"