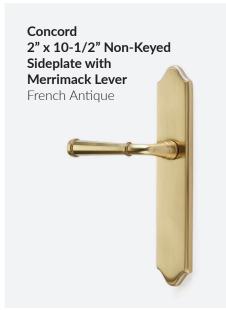

r. It's sophisticated and eye-catching without being ostentatious, and is available in a range of styles and product categories from modern to transitional, and in hinges to cabinet and bath hardware.

















### MOLLIE OPENSHAW OF DESIGN LOVES DETAIL

@DESIGNLOVESDETAIL

"These custom doors are accented with some pretty fabulous hardware from the one & only Emtek.
These are the Tumbled White Bronze (like I used throughout my home). I'm in love with this hardware eye candy!"







# **STRETTO NARROW**

Break the standard and create a refined look with the distinct shape of the STRETTO collection. A unique, narrow trim sideplate option, STRETTO comes in several size profiles, and in keyed or non-keyed functions, all of which can be paired with any knob or lever Emtek offers.











ABOVE: 1-1/2" x 11" Rectangular STRETTO Non-Keyed Sideplate with Hampton Glass Knobs in Tumbled White Bronze.

OPPOSITE: Missoula Sideplate with Bronze Lariat Levers in Tumbled White Bronze. Steel Hinges in Tumbled White Bronze.





ABOVE: Jasper Cabinet Pulls and Modern Backplates in Satin Brass.

GREG BIRMAN, PHOTOGRAPHER

@GREGBIRMAN

"Emtek hardware has been the crown accent in our last two homes. It's the first and last thing we think about when designing a space that's personal to us, and Emtek has helped us express our design values: quality, elegance, playfulness, and craftsmanship. Home is where the hardware is."





# Tribeca Cabinet Pull Flat Black Satin Brass



### Can't decide on a finish? You don't have to choose! Increasingly, designers are using multiple finishes a