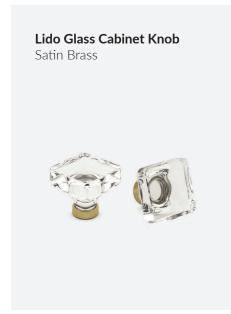

IRMAN, PHOTOGRAPHER

@GREGBIRMAN

"Emtek hardware has been the crown accent in our last two homes. It's the first and last thing we think about when designing a space that's personal to us, and Emtek has helped us express our design values: quality, elegance, playfulness, and craftsmanship. Home is where the hardware is."





# Tribeca Cabinet Pull Flat Black Satin Brass



### Can't decide on a finish? You don't have to choose! Increasingly, designers are using multiple finishes and tones between their lighting, plumbing and hardware fixtures to bring depth and visual interest to their space. Whether you do a mix of pulls and knobs in different finishes in your kitchen, or 2 finishes between your door lever and rosette: with Emtek, you don't have to choose.

**MIXED FINISHES** 

















### FRANCESCA ALBERTAZZI OF STUDIO ALBERTAZZI

@FRANCESCAALBERTAZZI

"The kitchen cabinetry hardware is Emtek's Rail Pull in the Tumbled White Bronze finish. They look so good with the green cabinets and don't show fingerprints - bonus!"







### **MODERN BRONZE**

Often considered a more traditional material, Emtek offers a selection of modern styles in our Bronze finishes. Bronze as a base material provides a "living" finish, meant to evolve with age, use and exposure. These pieces blend old and new: a classic yet rustic material in a contemporary profile.











## Rectangular Non-Keyed Sideplate with Egg Knob Flat Black Bronze













Part of ASSA ABLOY BX4-BROCHURE1-2023