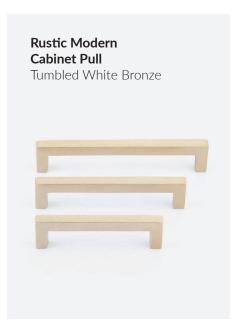

### FRANCESCA ALBERTAZZI OF STUDIO ALBERTAZZI

@FRANCESCAALBERTAZZI

"The kitchen cabinetry hardware is Emtek's Rail Pull in the Tumbled White Bronze finish. They look so good with the green cabinets and don't show fingerprints - bonus!"