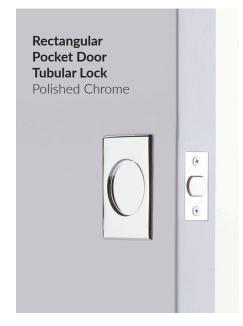

# POCKET DOOR HARDWARE

Complete with either our time-tested, high-performance mortise boxes or available with a no-frills and easy to install tubular door prep, Emtek's Pocket Door Hardware Collection provides a chic look with reliable functionality.