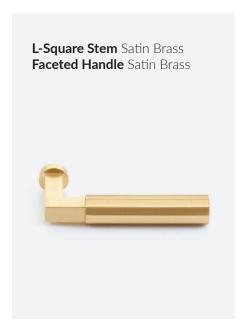

# **SELECT LEVERS**

The Emtek Select Lever program offers a new level of customization: choose your textured lever grip, stem design, and pair with any of our available rosettes options - in any mix of finishes - for hundreds of unique combinations, made just for you and your home project.