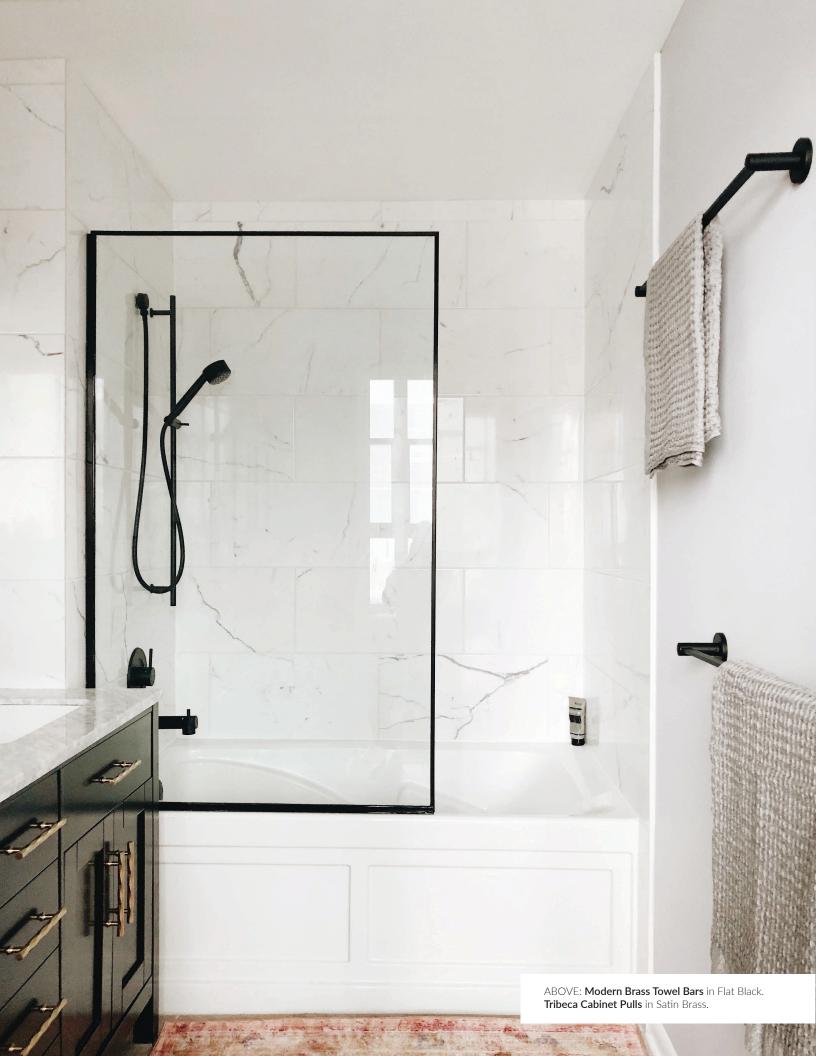

## **SATIN BRASS**

One of our most popular options, Satin Brass is a contemporary, matte finish update to the polished brass tones of yesteryear. It's sophisticated and eye-catching without being ostentatious, and is available in a range of styles and product categories from modern to transitional, and in hinges to cabinet and bath hardware.