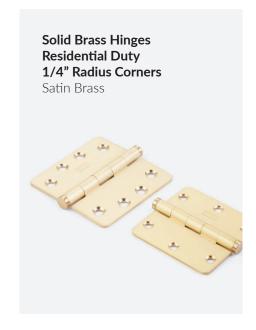

## **SATIN BRASS**

One of our most popular options, Satin Brass is a contemporary, matte finish update to the polished brass tones of yesteryear. It's sophisticated and eye-catching without being ostentatious, and is available in a range of styles and product categories from modern to transitional, and in hinges to cabinet and bath hardware.