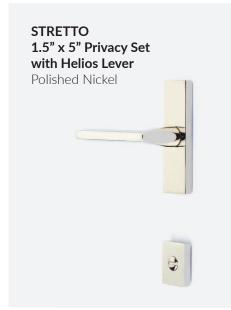

# **STRETTO NARROW**

Break the standard and create a refined look with the distinct shape of the STRETTO collection. A unique, narrow trim sideplate option, STRETTO comes in several size profiles, and in keyed or non-keyed functions, all of which can be paired with any knob or lever Emtek offers.

ABOVE: 1-1/2" x 11" Rectangular STRETTO Non-Keyed Sideplate with Hampton Glass Knobs in Tumbled White Bronze.

OPPOSITE: Missoula Sideplate with Bronze Lariat Levers in Tumbled White Bronze. Steel Hinges in Tumbled White Bronze.