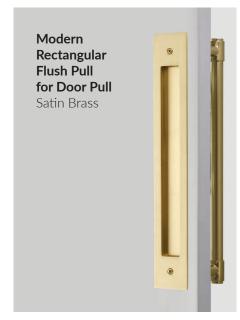

## **SATIN BRASS**

One of our most popular options, Satin Brass is a contemporary, matte finish update to the polished brass tones of yesteryear. It's sophisticated and eye-catching without being ostentatious, and is available in a range of styles and product categories from modern to transitional, and in hinges to cabinet and bath hardware.