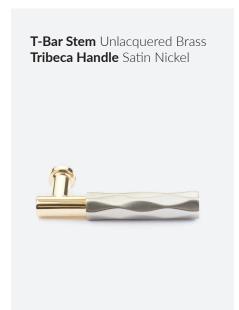

# **SELECT LEVERS**

The Emtek Select Lever program offers a new level of customization: choose your textured lever grip, stem design, and pair with any of our available rosettes options - in any mix of finishes - for hundreds of unique combinations, made just for you and your home project.