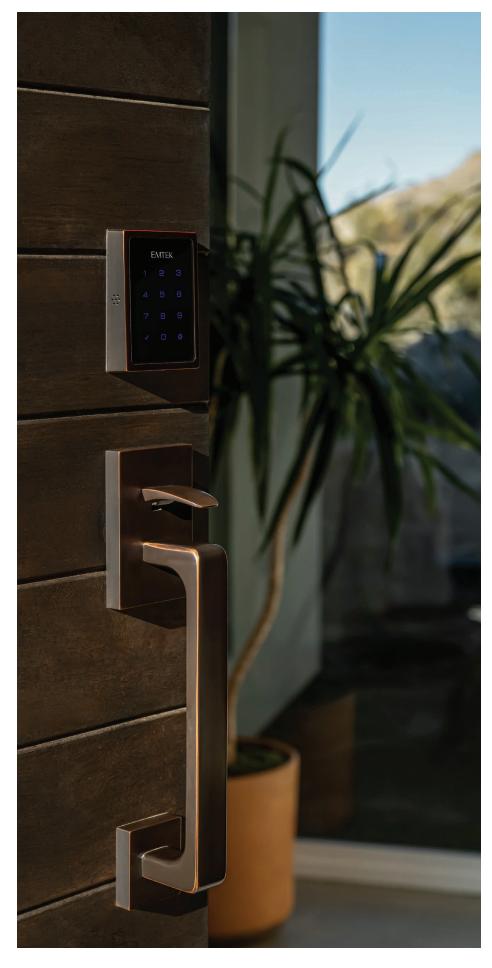

 $ABOVE \& OPPOSITE: \textbf{EMPowered}^{\textbf{m}} \ \textbf{Motorized Touchscreen Keypad Entry Set with Baden Grip} \ and \ \textbf{Heavy Duty Solid Brass Ball Bearing Hinges} \ in Oil Rubbed Bronze.$ 