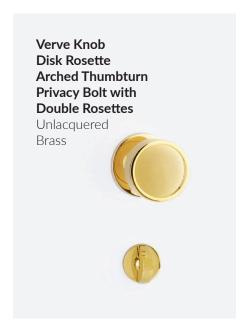

# UNLACQUERED BRASS

A living finish that is meant to patina over time, unlacquered or "raw" brass is not sealed with a clear coat of protective varnish like other finishes. The aged look and character will evolve and darken with use and oxidation, or if you prefer, can be polished to reveal its original brilliant shine.