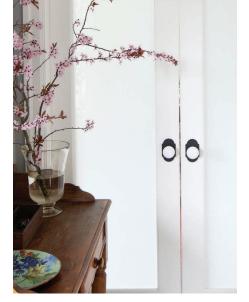

## **SATIN BRASS**

One of our most popular options, Satin Brass is a contemporary, matte finish update to the polished brass tones of yesteryear. It's sophisticated and eye-catching without being ostentatious, and is available in a range of styles and product categories from modern to transitional, and in hinges to cabinet and bath hardware.