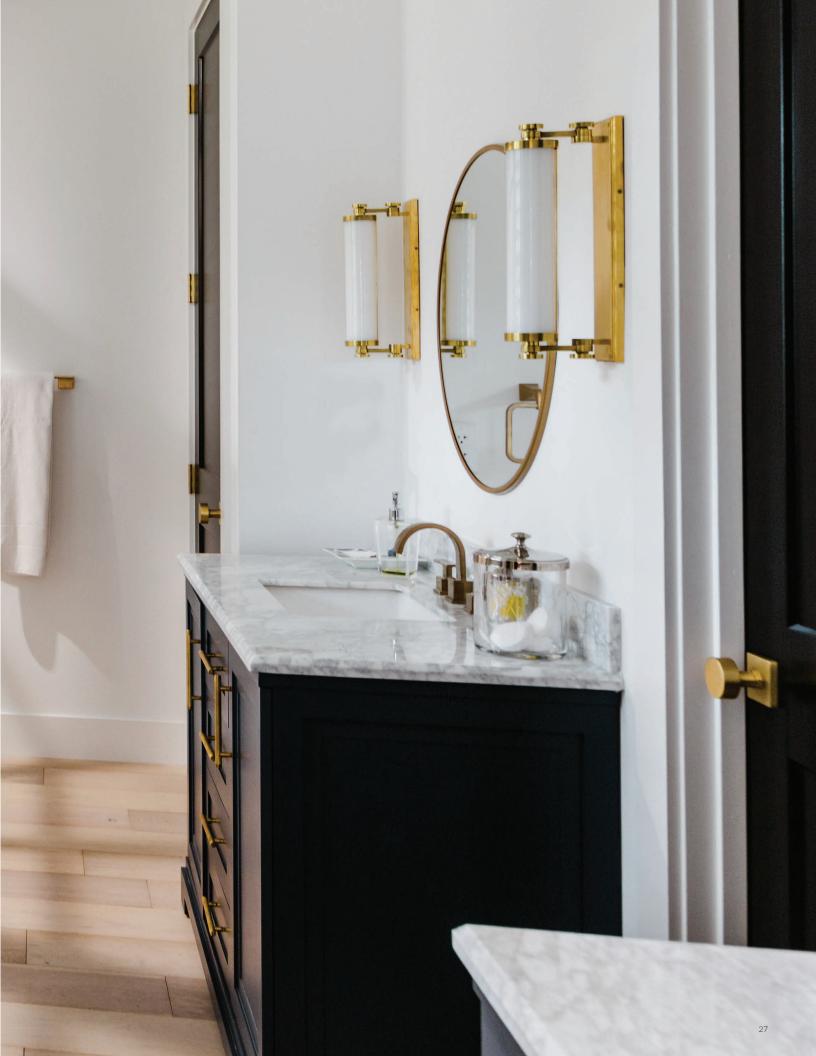

## **SATIN BRASS**

One of our most popular options, Satin Brass is a contemporary, matte finish update to the polished brass tones of yesteryear. It's sophisticated and eye-catching without being ostentatious, and is available in a range of styles and product categories from modern to transitional, and in hinges to cabinet and bath hardware.