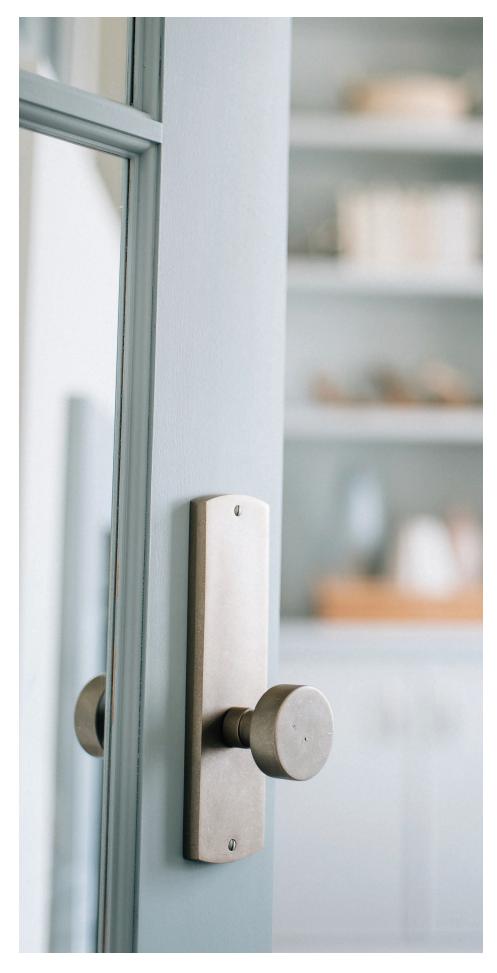

## **SATIN BRASS**

One of our most popular options, Satin Brass is a contemporary, matte finish update to the polished brass tones of yesteryear. It's sophisticated and eye-catching without being ostentatious, and is available in a range of styles and product categories from modern to transitional, and in hinges to cabinet and bath hardware.