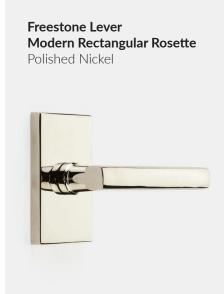

# **SELECT LEVERS**

The Emtek Select Lever program offers a new level of customization: choose your textured lever grip, stem design, and pair with any of our available rosettes options - in any mix of finishes - for hundreds of unique combinations, made just for you and your home project.