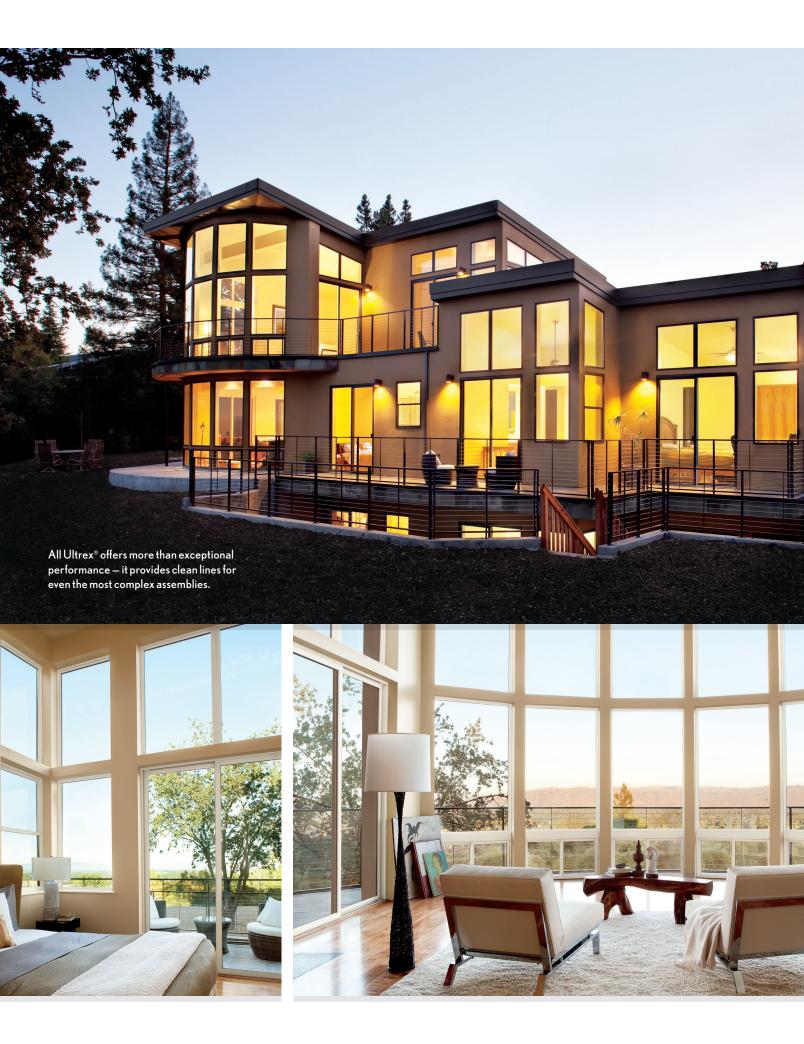

Integrity® products are made with Ultrex® pultruded fiberglass, a material patented over 20 years ago when Integrity pioneered the fiberglass window and door category. The strength of Ultrex allows for clean lines and large expansive views, while maximizing energy efficiency and using sustainable materials. Wood-Ultrex products combine an authentic wood interior with a virtually indestructible fiberglass exterior. Integrity's All Ultrex windows look incredible and their inside and out fiberglass construction outperforms and outlasts vinyl, aluminum and composite materials. And because of their strength, you can create windows and doors using narrower profiles and more glass. All Ultrex not only offers unmatched strength and durability – it also offers impressive sightlines and spectacular views.

# Strong style meets the unmatched strength of Ultrex.

Integrity products are made with Ultrex, which is 5,000 times less conductive than roll-form aluminum and comes in energy-efficient glazing options. Homes retain their heat in the winter and stay cooler in the summer, which can mean big savings on heating and cooling – a benefit when designing for large views.

## Built tougher, lasts longer and protects better with Integrity.

The vast selection of shapes and sizes in Integrity® products make it easy to find the perfect fit for contemporary projects. The clean lines on both windows and doors work with modern architecture beautifully. The low-maintenance exteriors and easy-care interiors are a big selling point for a design that holds up through wear and tear.