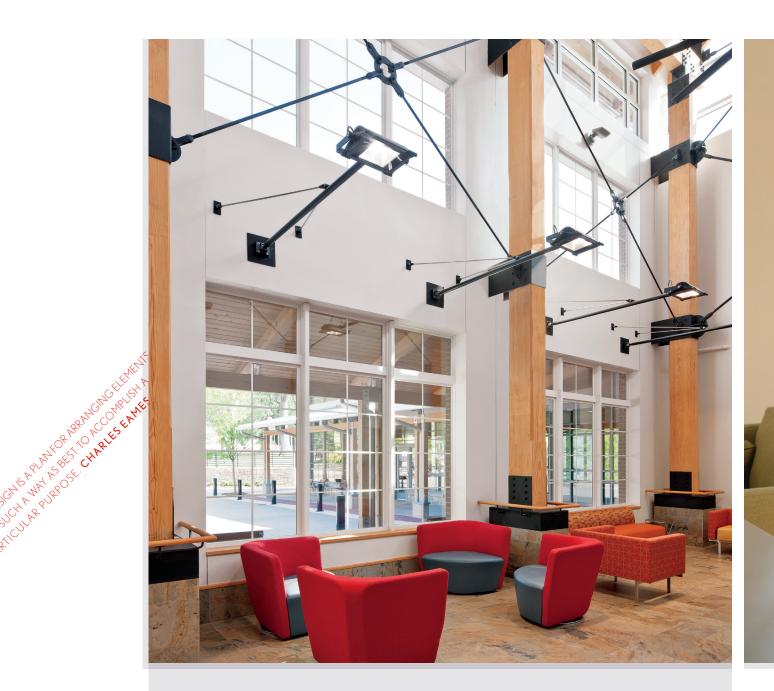

## Built tougher, lasts longer and protects better with Integrity.

The vast selection of shapes and sizes in Integrity® products make it easy to find the perfect fit for contemporary projects. The clean lines on both windows and doors work with modern architecture beautifully. The low-maintenance exteriors and easy-care interiors are a big selling point for a design that holds up through wear and tear.

Integrity windows work well independently or in unique assemblies. Your options are nearly limitless for any environment and design challenge. Provide magnificent views as well as a passive solar heat source to warm rooms up. Create a steady flow of air through the house to keep temperatures down. Polygon windows create a dramatic eye-catching focal point with views as large as 49 square feet with a maximum span of 9 feet. Rectangles, triangles, pentagons and more, 8 unique shapes in all, give you the freedom to create almost any window arrangement you desire.