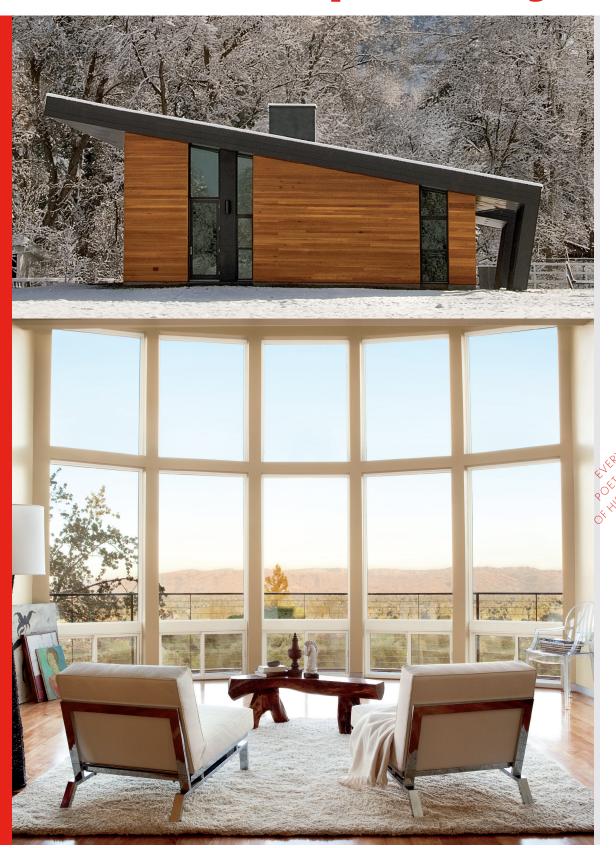

### Smart, durable design deserves smart, durable windows and doors.

Integrity® is Built to Perform® and in contemporary design, that means we build expansive products for maximum light, clean lines with narrow profiles, offer flexibility for unique solutions and a history of performance that is unmatched.

## Built tougher, lasts longer and protects better with Integrity.

The vast selection of shapes and sizes in Integrity® products make it easy to find the perfect fit for contemporary projects. The clean lines on both windows and doors work with modern architecture beautifully. The low-maintenance exteriors and easy-care interiors are a big selling point for a design that holds up through wear and tear.