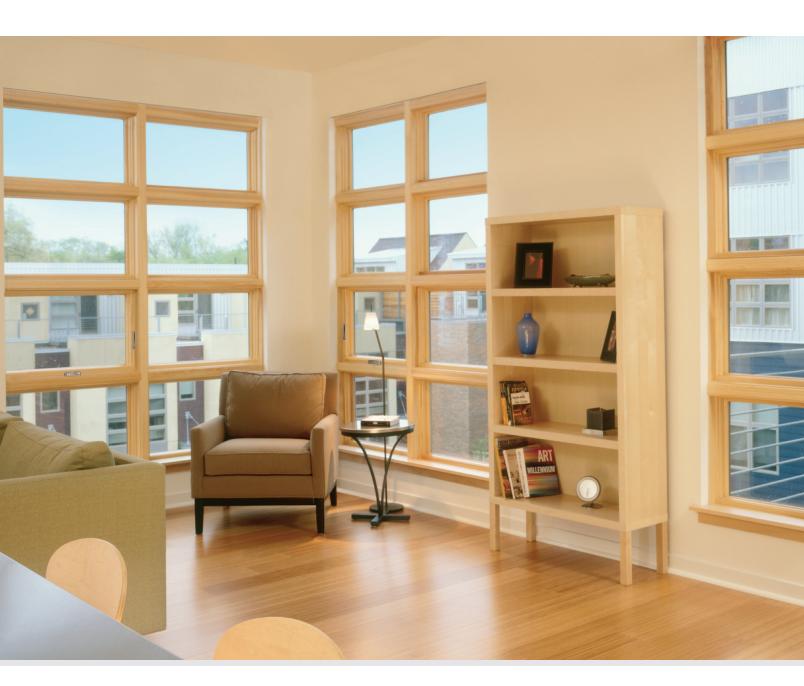

Integrity® products are made with Ultrex® pultruded fiberglass, a material patented over 20 years ago when Integrity pioneered the fiberglass window and door category. The strength of Ultrex allows for clean lines and large expansive views, while maximizing energy efficiency and using sustainable materials. Wood-Ultrex products combine an authentic wood interior with a virtually indestructible fiberglass exterior. Integrity's All Ultrex windows look incredible and their inside and out fiberglass construction outperforms and outlasts vinyl, aluminum and composite materials. And because of their strength, you can create windows and doors using narrower profiles and more glass. All Ultrex not only offers unmatched strength and durability – it also offers impressive sightlines and spectacular views.

Integrity windows work well independently or in unique assemblies. Your options are nearly limitless for any environment and design challenge. Provide magnificent views as well as a passive solar heat source to warm rooms up. Create a steady flow of air through the house to keep temperatures down. Polygon windows create a dramatic eye-catching focal point with views as large as 49 square feet with a maximum span of 9 feet. Rectangles, triangles, pentagons and more, 8 unique shapes in all, give you the freedom to create almost any window arrangement you desire.