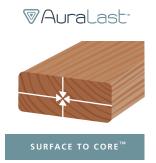

### AURALAST® - PROTECTION TO THE CORE™

TRADITIONAL TREATMENT SURFACE ONLY

JELD-WEN products made with Auralast wood allow you to get the warmth and characteristics of wood that you desire, while eliminating the worry of rot and decay. Why settle for anything less!

## PROTECTION TO THE CORE<sup>™</sup>

AuraLast® pine is a patented wood product that helps provide protection against wood rot, water damage and termites. This water-based process fortifies wood all the way to the core, providing an exclusive level of protection you'll only find through JELD-WEN.