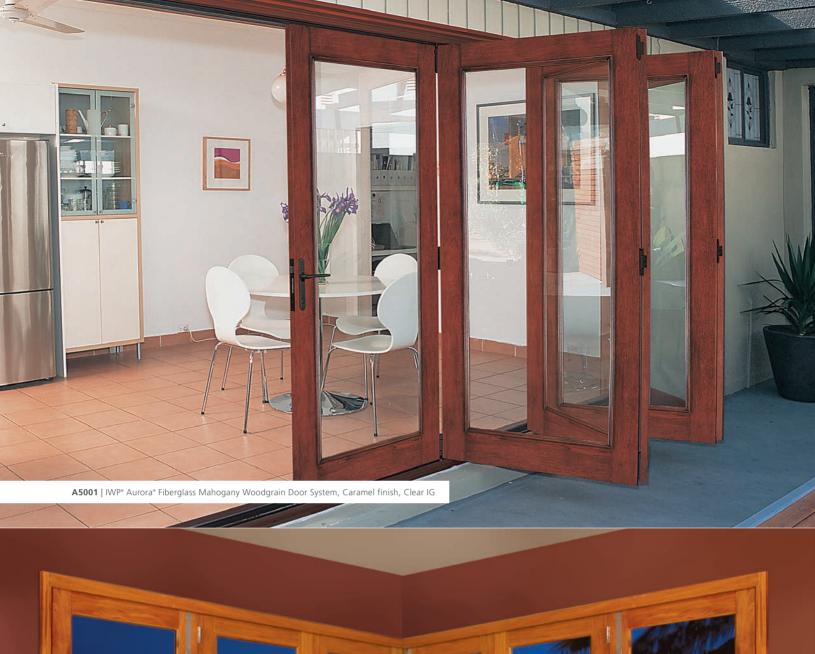

#### IWP® AURORA® FIBERGLASS

Each IWP® Aurora® Fiberglass exterior folding door system is engineered to withstand the harshest climates and features the rich look and feel of hardwood. These doors are available in various woodgrain textures, in an assortment of prefinish colors. IWP® Aurora® Fiberglass door panels come with a Lifetime Limited Warranty.

Before

After | AA5037 IWP® Aurora Fiberglass Mahogany Woodgrain Door System,

Note: Variance in photography and printing may cause finish colors shown in this brochure to vary from the actual finish.