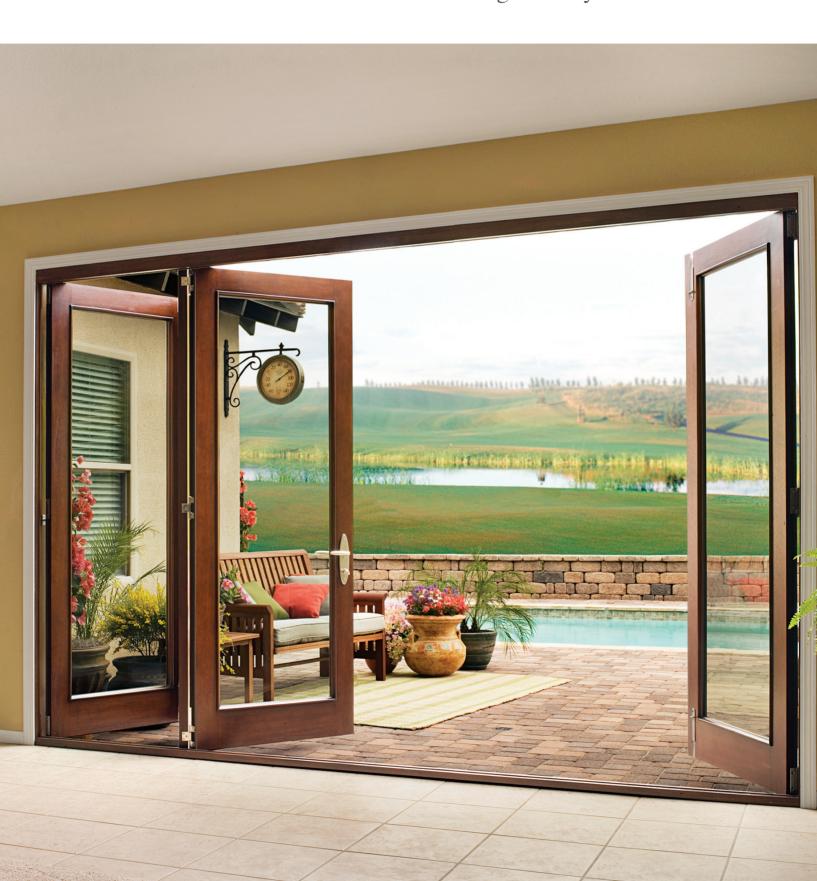

# A Beautiful Innovation

The JELD-WEN® IWP® Custom Exterior Wood & IWP® Aurora® Fiberglass Door System represents a new concept in patio doors. It combines the style and elegance of a classic French door with the updated benefits and features of a sliding patio door. This system operates accordion style—each section slides on a track and neatly folds away for full access to the indoors or outdoors. It also opens homes up to spectacular views and increased natural light.

By offering both IWP® Custom Wood and IWP® Aurora® Fiberglass designs for our exterior folding door system, we can accommodate any climate or architectural requirements. In fact, these doors complement many home styles, from Traditional to Contemporary. Our custom capabilities also allow us to create one-of-a-kind door and glass designs. Whether the design is yours or ours, you can be sure your selection will be beautifully reliable.