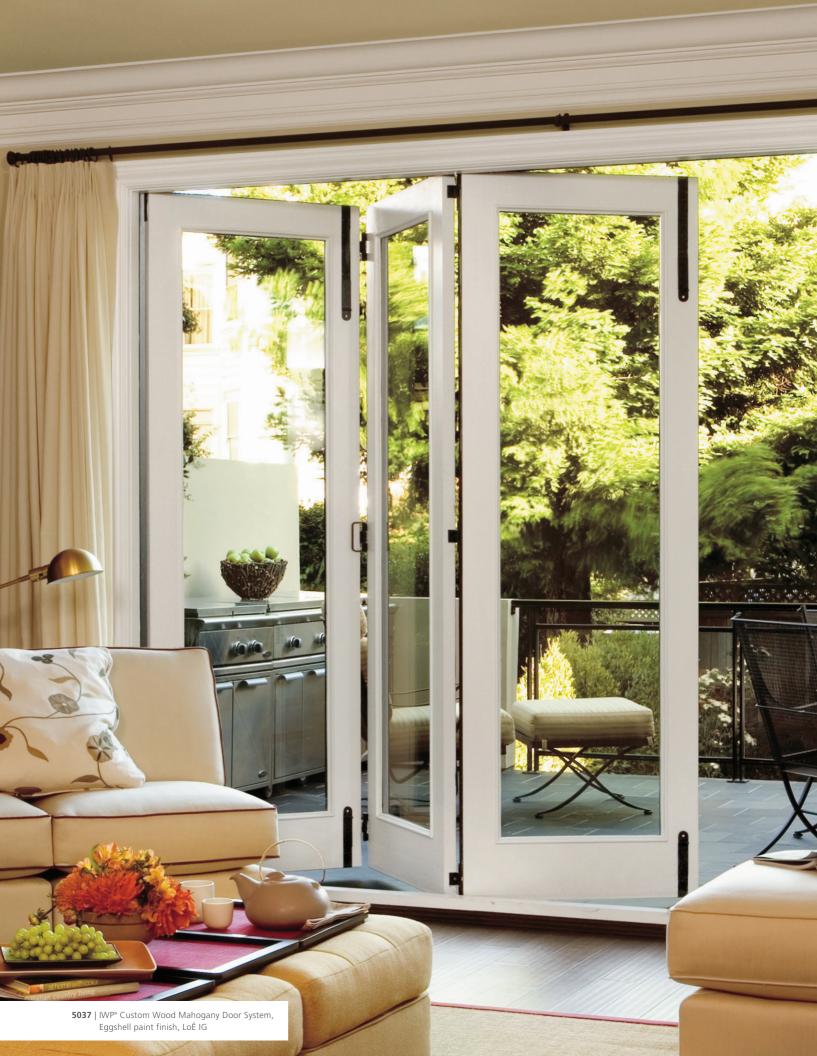

#### IWP® CUSTOM WOOD

Our IWP® Custom Wood exterior folding door systems showcase the beauty of hardwood and expert craftsmanship. They're available in Clear Alder, Knotty Alder, Cherry, Oak, Genuine Mahogany and Walnut. Each hardwood species is available in a range of prefinished stain colors. For added visual appeal, we offer an array of decorative glass designs. We support all door slabs with a 5-Year Limited Warranty.