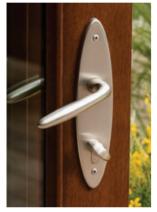

### HARDWARE

For security, our folding door systems feature drop bolts and optional multi-point or mortise locks (or hook latches, depending on the configuration). Standard hardware finishes include Brushed Stainless Steel and Brushed Bronze. Optional finishes are also available. The sill is a low-level bronze anodized combination for ease of access.