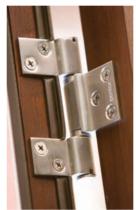

### **Radiant Elements**

We've designed all our exterior folding door systems to withstand harsh weather. Doors are fixed through the head directly into the lintel, which holds the doors and mechanism in place. Doors are hung on pre-fitted wheeled carrier sets for smooth operation, and they simply slide and fold away into the corner of the frame.

### HARDWARE

For security, our folding door systems feature drop bolts and optional multi-point or mortise locks (or hook latches, depending on the configuration). Standard hardware finishes include Brushed Stainless Steel and Brushed Bronze. Optional finishes are also available. The sill is a low-level bronze anodized combination for ease of access.