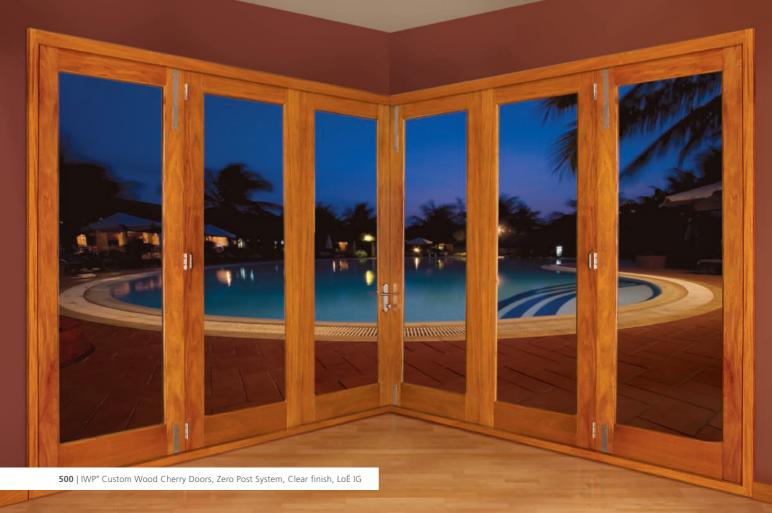

# **Door Configurations**

The exterior folding door systems we create are truly customizable, because they're available in several configurations, ranging from two to eight leaves (depending on the opening width), zero post corners and combination systems to increase the width to up to 16 doors (eight doors on each side). Options include door heights of up to 10' for IWP® Custom Wood and up to 8' for IWP® Aurora® Fiberglass and aluminum clad jambs.