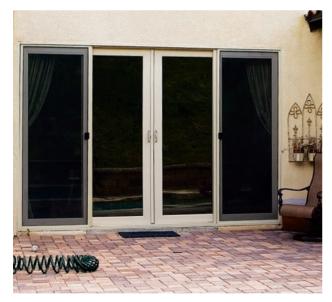

# A Beautiful Innovation

The JELD-WEN® IWP® Custom Exterior Wood & IWP® Aurora® Fiberglass Door System represents a new concept in patio doors. It combines the style and elegance of a classic French door with the updated benefits and features of a sliding patio door. This system operates accordion style—each section slides on a track and neatly folds away for full access to the indoors or outdoors. It also opens homes up to spectacular views and increased natural light.

#### IWP® AURORA® FIBERGLASS

Each IWP® Aurora® Fiberglass exterior folding door system is engineered to withstand the harshest climates and features the rich look and feel of hardwood. These doors are available in various woodgrain textures, in an assortment of prefinish colors. IWP® Aurora® Fiberglass door panels come with a Lifetime Limited Warranty.