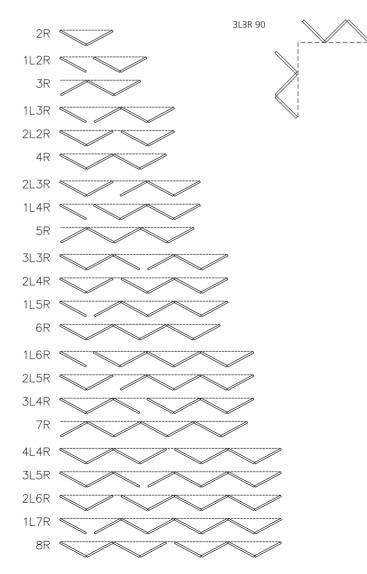

# **Door Configurations**

The exterior folding door systems we create are truly customizable, because they're available in several configurations, ranging from two to eight leaves (depending on the opening width), zero post corners and combination systems to increase the width to up to 16 doors (eight doors on each side). Options include door heights of up to 10' for IWP® Custom Wood and up to 8' for IWP® Aurora® Fiberglass and aluminum clad jambs.

### STANDARD SIZE GUIDE

| Number of doors | Door configuration                                 |
|-----------------|----------------------------------------------------|
| 2               | 2L or 2R                                           |
| 3               | 2L1R, 1L2R, 3L or 3R                               |
| 4               | 2L2R, 3L1R, 1L3R, 4L or 4R                         |
| 5               | 4L1R, 1L4R, 3L2R, 2L3R, 5L or 5R                   |
| 6               | 5L1R, 1L5R, 4L2R, 2L4R, 3L3R, 6L, 6R or 3L3R90     |
| 7               | 6L1R, 1L6R, 5L2R, 2L5R, 4L3R, 3L4R, 7L or 7R       |
| 8               | 6L2R. 2L6R. 5L3R. 3L5R. 4L4R. 7L1R. 1L7R. 8L or 8R |