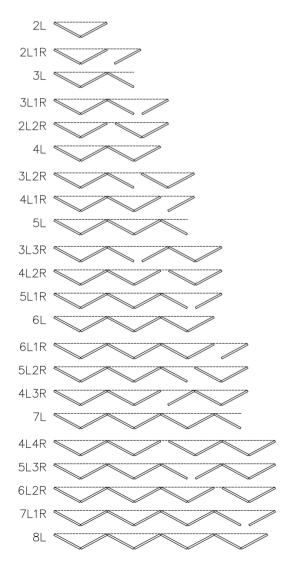

# **Door Configurations**

The exterior folding door systems we create are truly customizable, because they're available in several configurations, ranging from two to eight leaves (depending on the opening width), zero post corners and combination systems to increase the width to up to 16 doors (eight doors on each side). Options include door heights of up to 10' for IWP® Custom Wood and up to 8' for IWP® Aurora® Fiberglass and aluminum clad jambs.

### STANDARD SIZE GUIDE

| Number of doors | Door configuration                                 |
|-----------------|----------------------------------------------------|
| 2               | 2L or 2R                                           |
| 3               | 2L1R, 1L2R, 3L or 3R                               |
| 4               | 2L2R, 3L1R, 1L3R, 4L or 4R                         |
| 5               | 4L1R, 1L4R, 3L2R, 2L3R, 5L or 5R                   |
| 6               | 5L1R, 1L5R, 4L2R, 2L4R, 3L3R, 6L, 6R or 3L3R90     |
| 7               | 6L1R, 1L6R, 5L2R, 2L5R, 4L3R, 3L4R, 7L or 7R       |
| 8               | 6L2R. 2L6R. 5L3R. 3L5R. 4L4R. 7L1R. 1L7R. 8L or 8R |