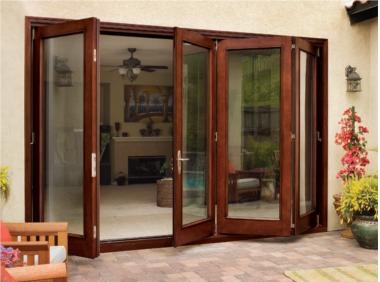

# A Beautiful Innovation

The JELD-WEN® IWP® Custom Exterior Wood & IWP® Aurora® Fiberglass Door System represents a new concept in patio doors. It combines the style and elegance of a classic French door with the updated benefits and features of a sliding patio door. This system operates accordion style—each section slides on a track and neatly folds away for full access to the indoors or outdoors. It also opens homes up to spectacular views and increased natural light.

#### IWP® CUSTOM WOOD

Our IWP® Custom Wood exterior folding door systems showcase the beauty of hardwood and expert craftsmanship. They're available in Clear Alder, Knotty Alder, Cherry, Oak, Genuine Mahogany and Walnut. Each hardwood species is available in a range of prefinished stain colors. For added visual appeal, we offer an array of decorative glass designs. We support all door slabs with a 5-Year Limited Warranty.