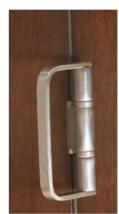

### HARDWARE

For security, our folding door systems feature drop bolts and optional multi-point or mortise locks (or hook latches, depending on the configuration). Standard hardware finishes include Brushed Stainless Steel and Brushed Bronze. Optional finishes are also available. The sill is a low-level bronze anodized combination for ease of access.