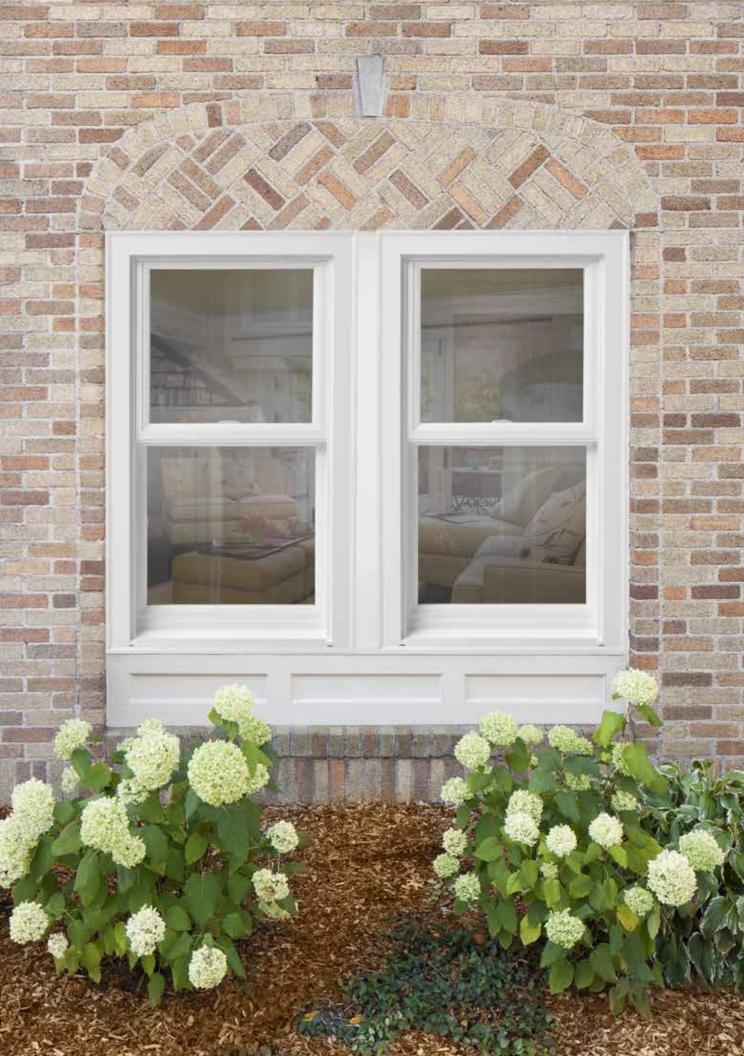

## A TRADITIONAL LOOK MEETS LOW-MAINTENANCE DURABILITY

JELD-WEN® Brickmould Vinyl windows deliver the energy efficiency and ease of vinyl plus the look of traditional windows with the decorative exterior casing trim and divided lites characteristic of Georgian architecture. They also offer details that simplify maintenance and high-quality extruded vinyl construction that retains its color all the way through. Best of all, every Brickmould Vinyl window and patio door is backed by a Limited Lifetime Warranty\* for ultimate peace of mind.

### STANDARD INTERIOR & EXTERIOR COLORS\*

| White | Desert Sand | Almond |  |
|-------|-------------|--------|--|