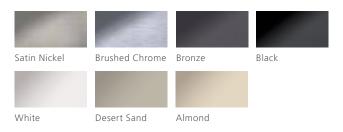

| Cam-Lock<br>Style Cam-Lock<br>Cam-Lock<br>AL-Lock* | Cam-Lock<br>Style Cam-Lock | Standard            |
|                        |                                                    |                            |                     |

\*ADA-compliant models available



### COLORS & FINISHES

JELD-WEN Brickmould Vinyl windows and patio doors offer a choice of system colors and hardware finishes to help create the right look for any home. Our vinyl features bright, long-lasting color that resists fading and stabilizers that inhibit heat degradation from sunlight and hot temperatures.

### STANDARD INTERIOR & EXTERIOR COLORS\*

| White | Desert Sand | Almond |  |
|-------|-------------|--------|--|

### OPTIONAL FINISHIELD<sup>™</sup> EXTERIOR COLORS\*



### AVAILABLE HARDWARE FINISHES



### ADDITIONAL OPTIONS

- Insect screens
- Window opening control devices (WOCD)
- ADA-compliant hardware

Not all hardware finishes available on all operating types. Please consult your sales rep.



For more information, contact your JELD-WEN sales representative today.