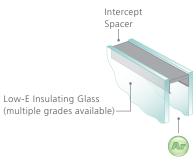

# GLASS

Choose from a variety of glass options that offer performance, privacy, and style.

- Double-pane clear insulating (with Low-E glass options)
- Dirt-resistant
- Laminated
- Tempered
- Tinted