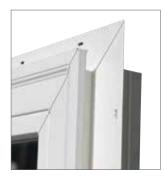

### INTEGRAL BRICKMOULD WITH J-CHANNEL

Our standard integral brickmould and nailing fin creates a J-channel, allowing siding to slip between the brickmould and nailing fin. This feature makes installation a breeze and produces a clean, streamlined appearance.