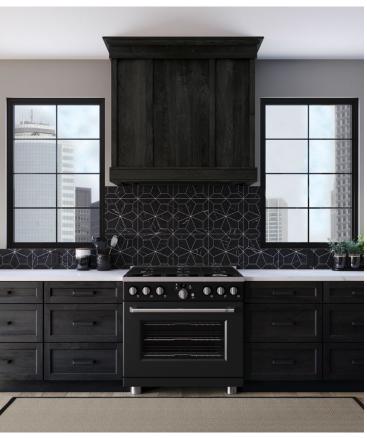

sed on the details in your custom design. We don't make a single cabinet until you tell us just how you want it. And you'll find limitless possibilities to create a truly one-of-a-kind statement.

- 1. Decorative End Panel
- 2. Crown Molding
- 3. Light Rail Molding
- 4. Wall Hood
- 5. Under-Cabinet Lighting
- 6. Island End Legs
- 7. Glass Doors
- 8. Decorative Hardware

STYLE: TRANSITIONAL

# **Balanced Beauty**









STYLE: MODERN STYLE: TRANSITIONAL

## **Defined Lines**







# Breezy and Bright



STYLE: RUSTIC STYLE: TRANSITIONAL

# Great Escape







# Family Dynamic



STYLE: TRANSITIONAL

STYLE: TRANSITIONAL

#### Cozy Cottage

#### Everyday Ease





STYLE: TRADITIONAL

The New Traditional









STYLE: RUSTIC STYLE: TRANSITIONAL

## Natural Wonder

# Dark & Dashing









REAL KITCHEN STORIES

#### REAL KITCHEN STORIES

## Made for real harmony.

Contrasts of design styles and colors come together in a cohesive solution that boasts loads of interest, functionality and character.



DESIGNER: K. Thompson of Chateau Kitchens CABINETS: Lyndale | Dove White ISLAND: Lyndale | Riverbed HOOD: Shortbread

#### Made for real freshness.

A subtle hint of color and clean, upscale style bring new life to an outdated traditional cape kitchen without expanding or considerably altering the room's footprint.



DESIGNER: A. Giuliano of Nicolette's For The Home CABINETS: Lyndale | Serenity PHOTOS: Connie Lynch Photography

## **Kitchen Storage Innovations**

For everything you have. And for the kind of buttoned-up, organized feeling you want. Find more clever storage idea