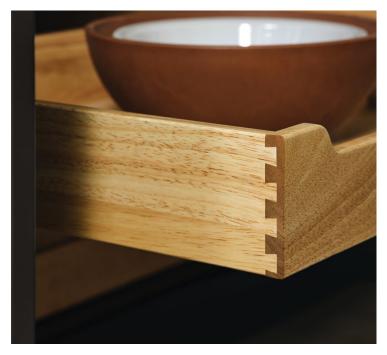

- Solid-wood dovetail joinery on all four drawer corners
- I-beam construction keeps base cabinets strong and square
- Face frames with eased edges to minimize finish wear
- 4"-deep drawer boxes
- Every side and each shelf of your cabinet box features rigid, all-plywood construction