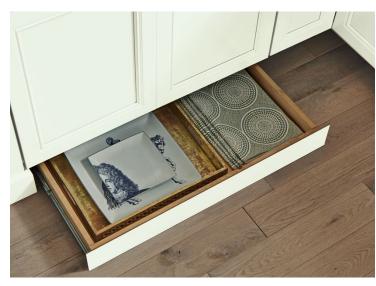

## **Kitchen Storage Innovations**

For everything you have. And for the kind of buttoned-up, organized feeling you want. Find more clever storage ideas at **kraftmaid.com/accessories**.

Deep Drawer Options

Chrome Swing-Out

kra<sub>EMaja</sub>

Spice Drawer Organizer

Chrome Base Pull-Out

Multi-Storage Drawer

Toe Kick Drawer

Charging Drawer

Cutlery Divider

Bottom-Mount Wastebasket

Interchangeable Base Pull-Out

**Cutting Center** 

Drawer Dividers

Sink Base Paper Towel Storage