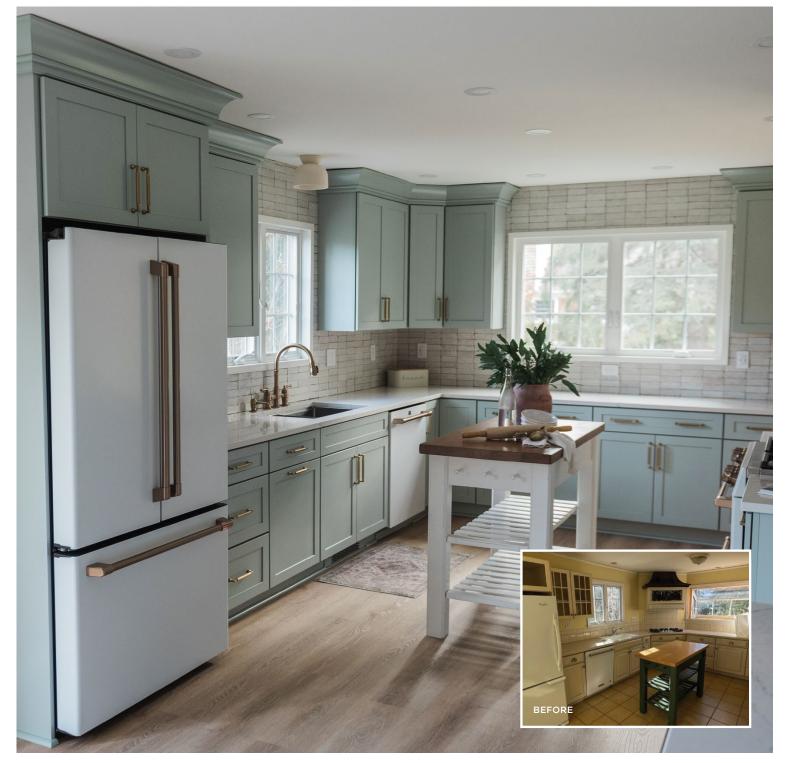

#### Made for real freshness.

A subtle hint of color and clean, upscale style bring new life to an outdated traditional cape kitchen without expanding or considerably altering the room's footprint.

DESIGNER: A. Giuliano of Nicolette's For The Home CABINETS: Lyndale | Serenity PHOTOS: Connie Lynch Photography