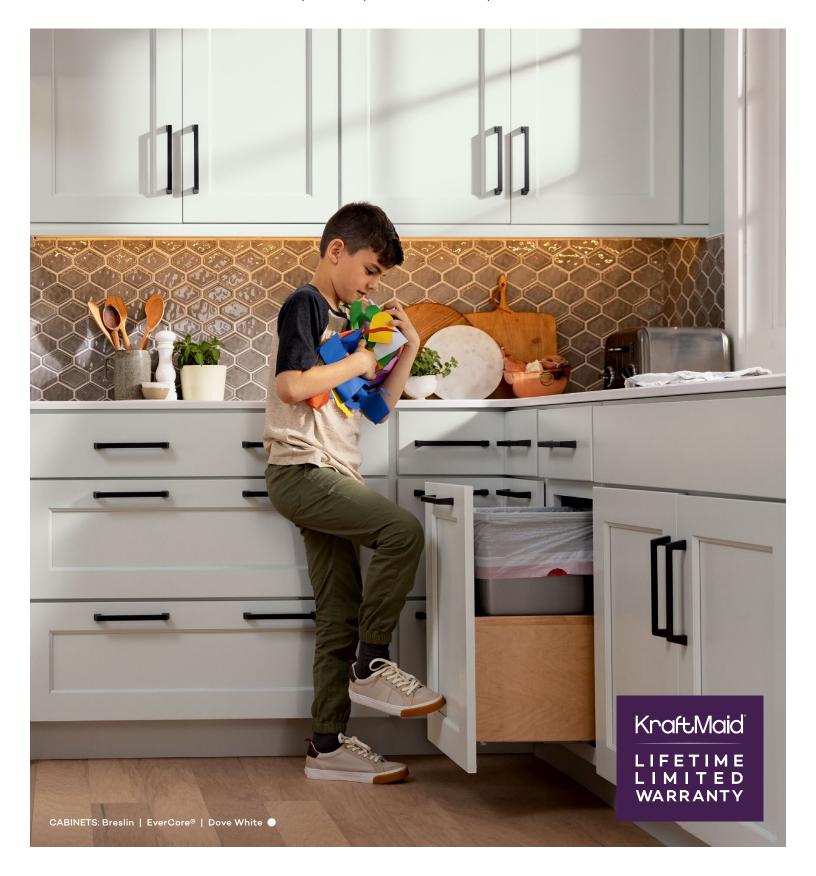

## **Kitchen Storage Innovations**

For everything you have. And for the kind of buttoned-up, organized feeling you want. Find more clever storage ideas at **kraftmaid.com/accessories**.

Deep Drawer Options

Chrome Swing-Out

kra<sub>EMaja</sub>

Spice Drawer Organizer

Chrome Base Pull-Out

Multi-Storage Drawer

Toe Kick Drawer

Charging Drawer

Cutlery Divider

Bottom-Mount Wastebasket

Interchangeable Base Pull-Out

**Cutting Center** 

Drawer Dividers

Sink Base Paper Towel Storage