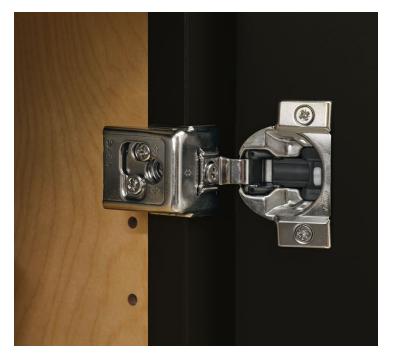

#### With KraftMaid Vantage<sup>®</sup>, all this comes standard.

- DuraKraft<sup>™</sup> Plus Finishing System features a two-layer topcoat for a beautiful shine and durable, wipe-to-clean practicality
- Whisper Touch® soft-close hinges with SureMount™ Installation System offer an exceptional experience during installation and decades after
- Drawer runners that carry up to 90 pounds
- Full-extension, soft-close drawers