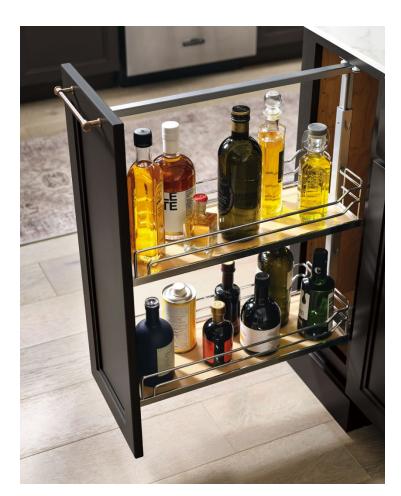

## **Kitchen Storage Innovations**

For everything you have. And for the kind of buttoned-up, organized feeling you want. Find more clever storage ideas at **kraftmaid.com/accessories**.

Deep Drawer Options

Chrome Swing-Out

kra<sub>EMaja</sub>

Spice Drawer Organizer

Chrome Base Pull-Out

Multi-Storage Drawer

Toe Kick Drawer

Charging Drawer

Cutlery Divider

Bottom-Mount Wastebasket

Interchangeable Base Pull-Out

**Cutting Center** 

Drawer Dividers

Sink Base Paper Towel Storage