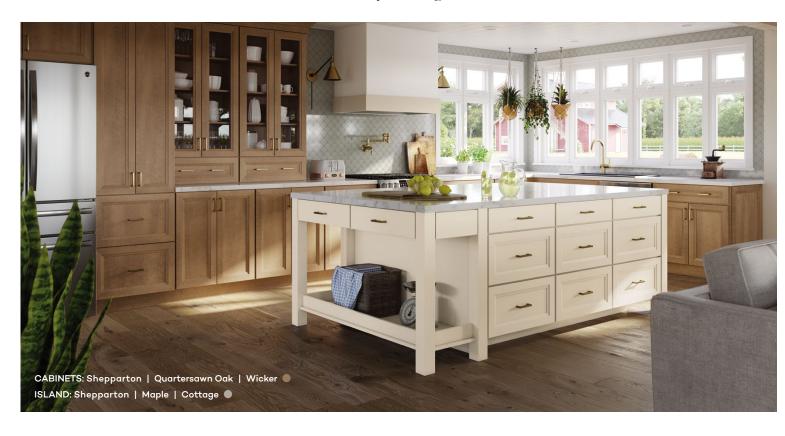

packing materials used for shipping get put to the test.



# Made special. Made for you.

Our cabinetmakers build your kitchen based on the details in your custom design. We don't make a single cabinet until you tell us just how you want it. And you'll find limitless possibilities to create a truly one-of-a-kind statement.

- 1. Decorative End Panel
- 2. Crown Molding
- 3. Light Rail Molding
- 4. Wall Hood
- 5. Under-Cabinet Lighting
- 6. Island End Legs
- 7. Glass Doors
- 8. Decorative Hardware

STYLE: TRANSITIONAL

# **Balanced Beauty**









STYLE: MODERN STYLE: TRANSITIONAL

## **Defined Lines**







# Breezy and Bright



STYLE: RUSTIC STYLE: TRANSITIONAL

# Great Escape







# Family Dynamic



STYLE: TRANSITIONAL

STYLE: TRANSITIONAL

#### Cozy Cottage

#### Everyday Ease





STYLE: TRADITIONAL

The New Traditional









STYLE: RUSTIC STYLE: TRANSITIONAL

## Natural Wonder

# Dark & Dashing









REAL KITCHEN STORIES

#### REAL KITCHEN STORIES

## Made for real harmony.

Contrasts of design styles and colors come together in a cohesive solution that boasts loads of interest, functionality and character.



DESIGNER: K. Thompson of Chateau Kitchens CABINETS: Lyndale | Dove White ISLAND: Lyndale | Riverbed HOOD: Shortbread

#### Made for real freshness.

A subtle hint of color and clean, upscale style bring new life to an outdated traditional cape kitchen without expanding or considerably altering the room's footprint.



DESIGNER: A. Giuliano of Nicolette's For The Home CABINETS: Lyndale | Serenity PHOTOS: Connie Lynch Photography

## **Kitchen Storage