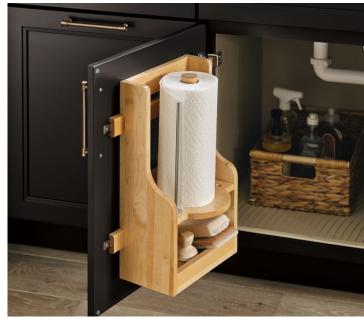

## **Kitchen Storage Innovations**

For everything you have. And for the kind of buttoned-up, organized feeling you want. Find more clever storage ideas at **kraftmaid.com/accessories**.

Deep Drawer Options

Bottom-Mount Wastebasket

Interchangeable Base Pull-Out

**Cutting Center** 

Drawer Dividers

Sink Base Paper Towel Storage