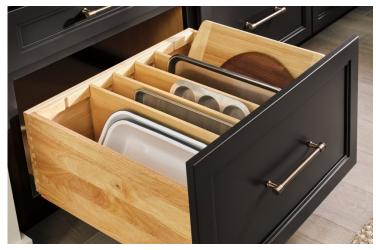

## **Kitchen Storage Innovations**

For everything you have. And for the kind of buttoned-up, organized feeling you want. Find more clever storage ideas at **kraftmaid.com/accessories**.

Deep Drawer Options

Bottom-Mount Wastebasket

Interchangeable Base Pull-Out

**Cutting Center** 

Drawer Dividers

Sink Base Paper Towel Storage