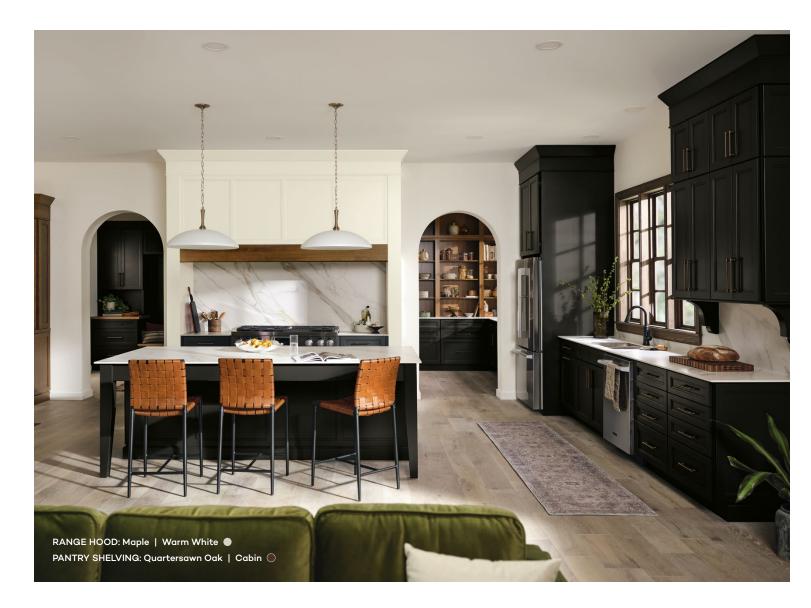

# Made special. Made for you.

Our cabinetmakers build your kitchen based on the details in your custom design. We don't make a single cabinet until you tell us just how you want it. And you'll find limitless possibilities to create a truly one-of-a-kind statement.

- 1. Decorative End Panel
- 2. Crown Molding
- 3. Light Rail Molding
- 4. Wall Hood
- 5. Under-Cabinet Lighting
- 6. Island End Legs
- 7. Glass Doors
- 8. Decorative Hardware

STYLE: TRANSITIONAL