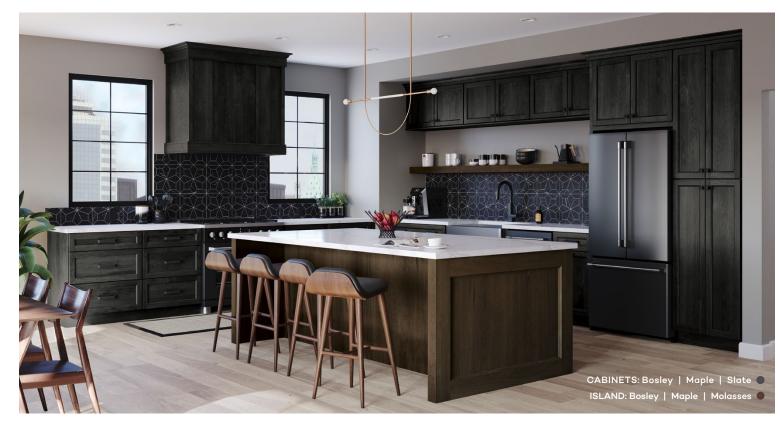

n based on the details in your custom design. We don't make a single cabinet until you tell us just how you want it. And you'll find limitless possibilities to create a truly one-of-a-kind statement.

- 1. Decorative End Panel
- 2. Crown Molding
- 3. Light Rail Molding
- 4. Wall Hood
- 5. Under-Cabinet Lighting
- 6. Island End Legs
- 7. Glass Doors
- 8. Decorative Hardware

STYLE: TRANSITIONAL

# **Balanced Beauty**









STYLE: MODERN STYLE: TRANSITIONAL

## **Defined Lines**







# Breezy and Bright



STYLE: RUSTIC STYLE: TRANSITIONAL

# Great Escape







# Family Dynamic



STYLE: TRANSITIONAL

STYLE: TRANSITIONAL

#### Cozy Cottage

#### Everyday Ease





STYLE: TRADITIONAL

The New Traditional









STYLE: RUSTIC STYLE: TRANSITIONAL

## Natural Wonder

# Dark & Dashing









REAL KITCHEN STORIES

#### REAL KITCHEN STORIES

## Made for real harmony.

Contrasts of design styles and colors come together in a cohesive solution that boasts loads of interest, functionality and character.



DESIGNER: K. Thompson of Chateau Kitchens CABINETS: Lyndale | Dove White ISLAND: Lyndale | Riverbed HOOD: Shortbread

#### Made for real freshness.

A subtle hint of color and clean, upscale style bring new life to an outdated traditional cape kitchen without expanding or considerably altering the room's footprint.



DESIGNER: A. Giuliano of Nicolette's For The Home CABINETS: Lyndale | Serenity PHOTOS: Connie Lynch Photography

## **Kitchen Storage Innovations**

For everything you have. And for the kind of buttoned-up, organized feeling you want. Find more clever storage