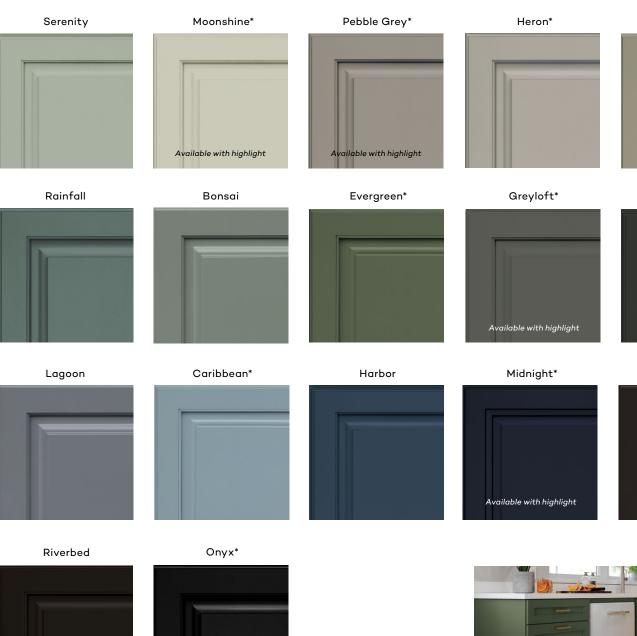

#### Paints

On-trend colors that express your personality.

See all available options and finish techniques on the door style of your choice at **kraftmaid.com/colors**. \*Available in Distressed Finish

Specialty Finishes – Available in Aged and Weathered

Weathered Picket Fence Weathered Concrete Weathered

EverCore®

For painted finishes, we recommend

EverCore® – our super smooth,

compressed wood fiber door and drawer

front material that's designed to resist

the effects of temperature and humidity

better than milled wood.

Overcast\*

Urban Grey\*

Carbon **NEW** 

Stains Hand-rubbed to bring out wood's natural beauty.

See all available options and finish techniques on different wood species and door styles at **kraftmaid.com/colors**. \*Available in Distressed Finish