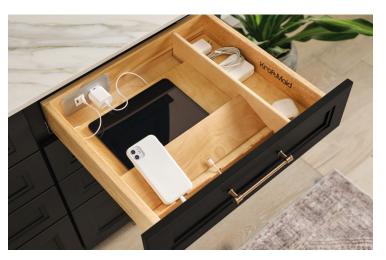

## **Kitchen Storage Innovations**

For everything you have. And for the kind of buttoned-up, organized feeling you want. Find more clever storage ideas at **kraftmaid.com/accessories**.

Deep Drawer Options

Chrome Swing-Out

kra<sub>EMaja</sub>

Spice Drawer Organizer

Chrome Base Pull-Out

Multi-Storage Drawer

Toe Kick Drawer

Charging Drawer

Cutlery Divider

Bottom-Mount Wastebasket

Interchangeable Base Pull-Out

**Cutting Center** 

Drawer Dividers

Sink Base Paper Towel Storage