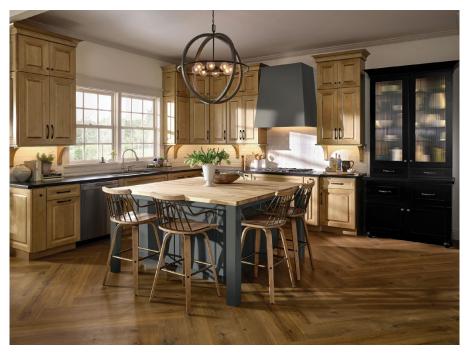

- 1. Decorative End Panel
- 2. Crown Molding
- 3. Light Rail Molding
- 4. Wall Hood
- 5. Under-Cabinet Lighting
- 6. Island End Legs
- 7. Glass Doors
- 8. Decorative Hardware

STYLE: TRANSITIONAL