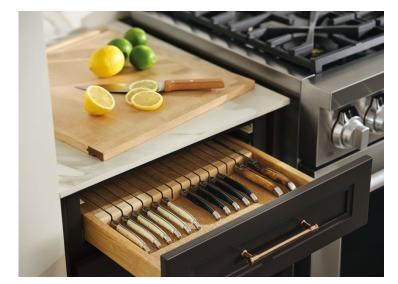

## **Kitchen Storage Innovations**

For everything you have. And for the kind of buttoned-up, organized feeling you want. Find more clever storage ideas at **kraftmaid.com/accessories**.

Deep Drawer Options

Bottom-Mount Wastebasket

Interchangeable Base Pull-Out

**Cutting Center** 

Drawer Dividers

Sink Base Paper Towel Storage