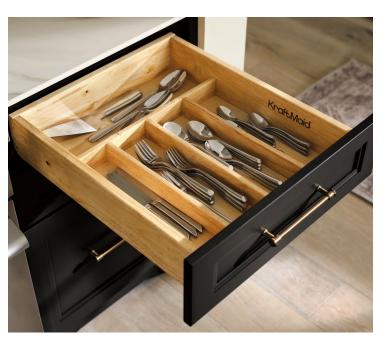

## **Kitchen Storage Innovations**

For everything you have. And for the kind of buttoned-up, organized feeling you want. Find more clever storage ideas at **kraftmaid.com/accessories**.

Deep Drawer Options

Chrome Swing-Out

kra<sub>EMaja</sub>

Spice Drawer Organizer

Chrome Base Pull-Out

Multi-Storage Drawer

Toe Kick Drawer

Charging Drawer

Cutlery Divider