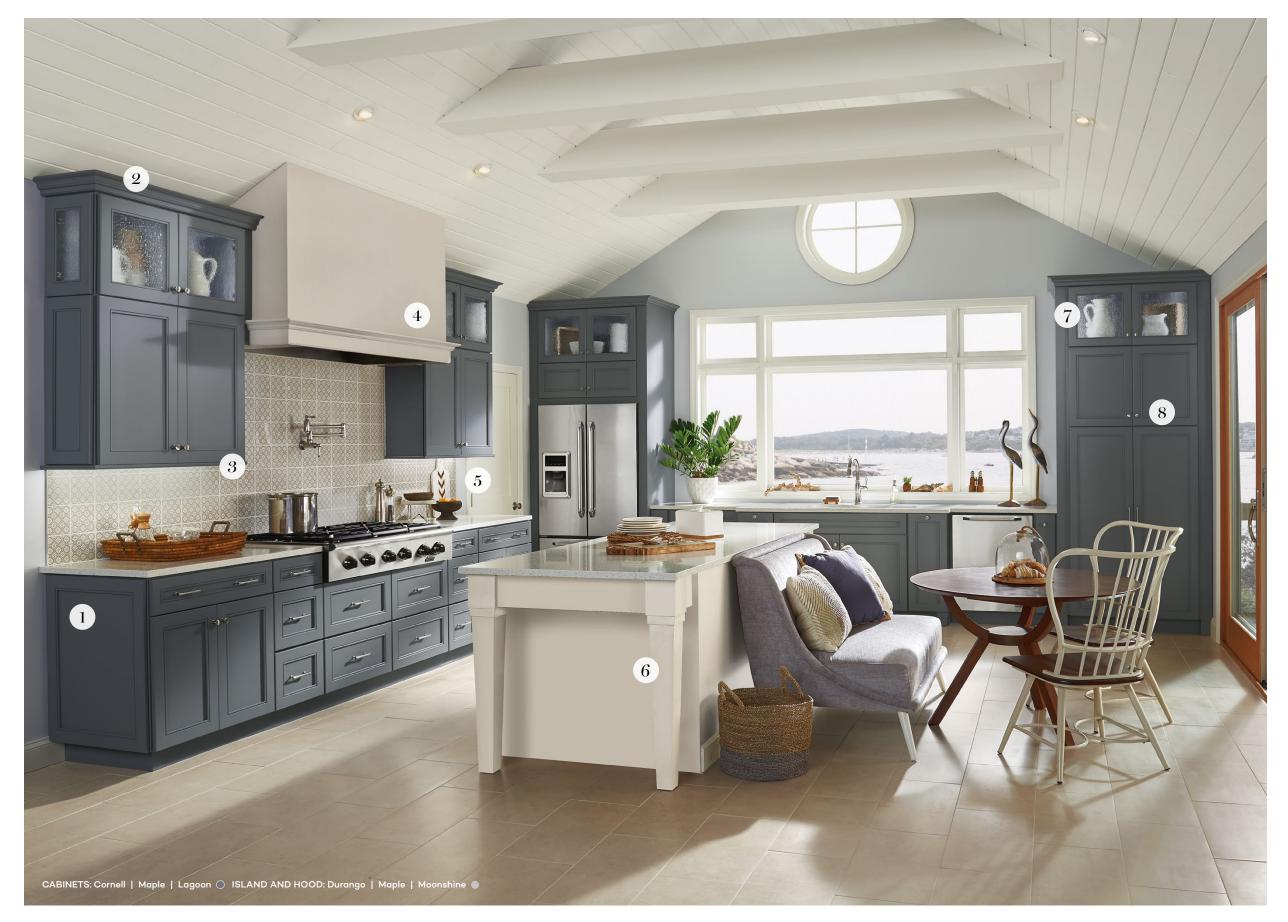

# Made special. Made for you.

Our cabinetmakers build your kitchen based on the details in your custom design. We don't make a single cabinet until you tell us just how you want it. And you'll find limitless possibilities to create a truly one-of-a-kind statement.

- 1. Decorative End Panel
- 2. Crown Molding
- 3. Light Rail Molding
- 4. Wall Hood
- 5. Under-Cabinet Lighting
- 6. Island End Legs
- 7. Glass Doors
- 8. Decorative Hardware

STYLE: TRANSITIONAL