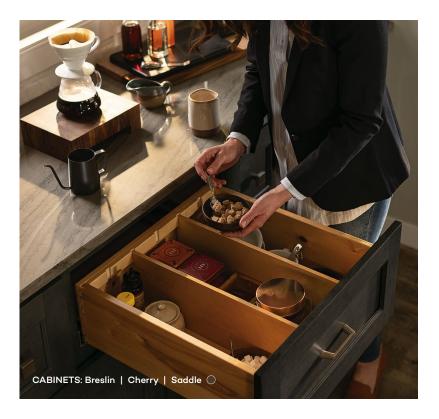

## **Kitchen Storage Innovations**

For everything you have. And for the kind of buttoned-up, organized feeling you want. Find more clever storage ideas at **kraftmaid.com/accessories**.

Deep Drawer Options

Chrome Swing-Out

kra<sub>EMaja</sub>

Spice Drawer Organizer

Chrome Base Pull-Out

Multi-Storage Drawer

Toe Kick Drawer

Charging Drawer

Cutlery Divider

Bottom-Mount Wastebasket

Interchangeable Base Pull-Out

**Cutting Center** 

Drawer Dividers

Sink Base Paper Towel Storage