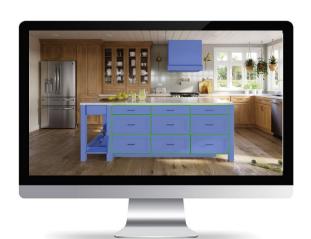

#### Kitchen Visualizer

Now that you've got some ideas, try them out. Play with door style, color, backsplash, countertop and flooring options to find that just-right look.

kraftmaid.com/visualizer