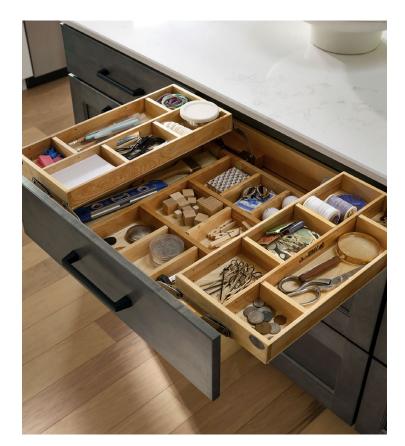

## **Kitchen Storage Innovations**

For everything you have. And for the kind of buttoned-up, organized feeling you want. Find more clever storage ideas at **kraftmaid.com/accessories**.

Deep Drawer Options

Chrome Swing-Out

kra<sub>EMaja</sub>

Spice Drawer Organizer

Chrome Base Pull-Out

Multi-Storage Drawer

Toe Kick Drawer

Charging Drawer

Cutlery Divider

Bottom-Mount Wastebasket

Interchangeable Base Pull-Out

**Cutting Center** 

Drawer Dividers

Sink Base Paper Towel Storage