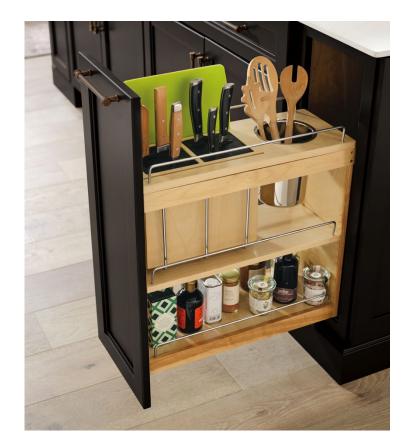

## **Kitchen Storage Innovations**

For everything you have. And for the kind of buttoned-up, organized feeling you want. Find more clever storage ideas at **kraftmaid.com/accessories**.

Deep Drawer Options

Bottom-Mount Wastebasket

Interchangeable Base Pull-Out

**Cutting Center** 

Drawer Dividers

Sink Base Paper Towel Storage