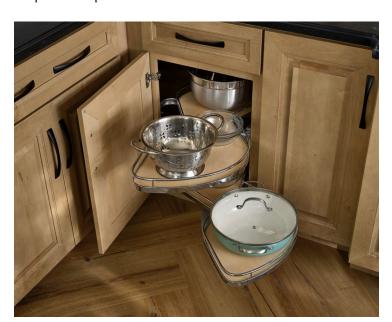

## **Kitchen Storage Innovations**

For everything you have. And for the kind of buttoned-up, organized feeling you want. Find more clever storage ideas at **kraftmaid.com/accessories**.

Deep Drawer Options

Chrome Swing-Out

kra<sub>EMaja</sub>

Spice Drawer Organizer

Chrome Base Pull-Out

Multi-Storage Drawer

Toe Kick Drawer

Charging Drawer

Cutlery Divider

Bottom-Mount Wastebasket

Interchangeable Base Pull-Out

**Cutting Center** 

Drawer Dividers

Sink Base Paper Towel Storage