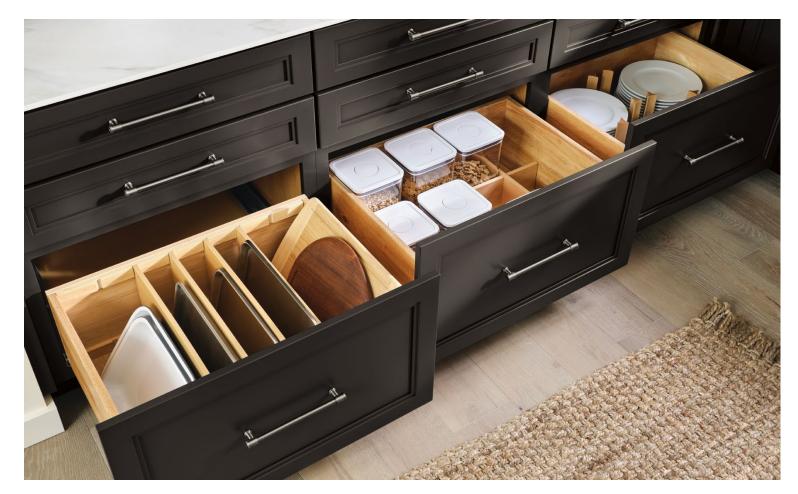

## **Kitchen Storage Innovations**

For everything you have. And for the kind of buttoned-up, organized feeling you want. Find more clever storage ideas at **kraftmaid.com/accessories**.

Deep Drawer Options

Chrome Swing-Out

kra<sub>EMaja</sub>

Spice Drawer Organizer

Chrome Base Pull-Out

Multi-Storage Drawer

Toe Kick Drawer

Charging Drawer

Cutlery Divider

Bottom-Mount Wastebasket

Interchangeable Base Pull-Out

**Cutting Center** 

Drawer Dividers

Sink Base Paper Towel Storage