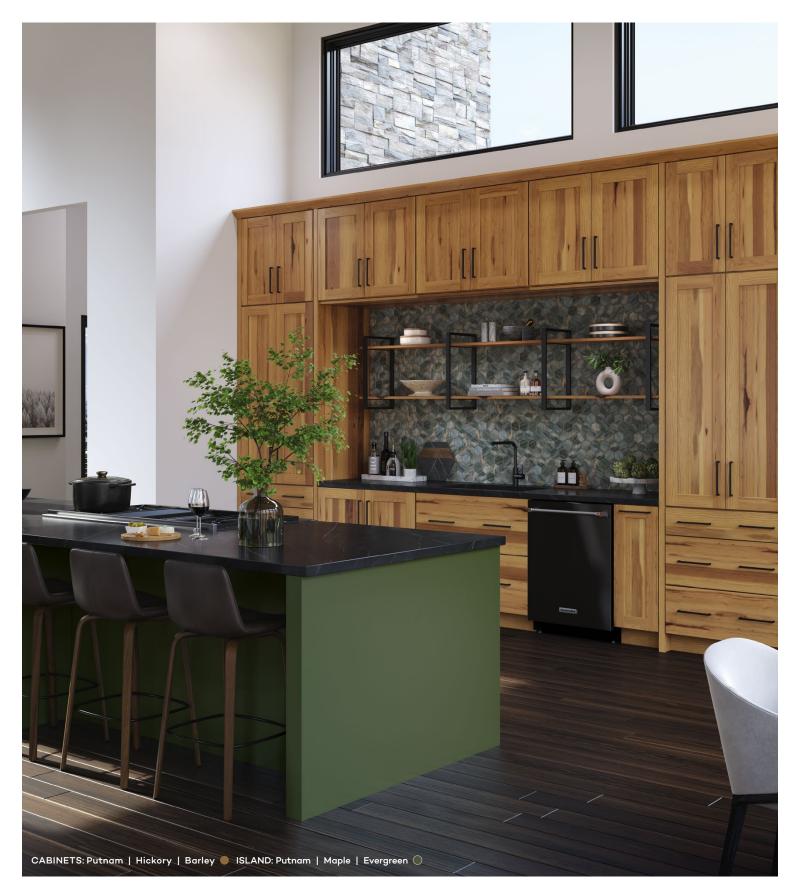

hen based on the details in your custom design. We don't make a single cabinet until you tell us just how you want it. And you'll find limitless possibilities to create a truly one-of-a-kind statement.

- 1. Decorative End Panel
- 2. Crown Molding
- 3. Light Rail Molding
- 4. Wall Hood
- 5. Under-Cabinet Lighting
- 6. Island End Legs
- 7. Glass Doors
- 8. Decorative Hardware

STYLE: TRANSITIONAL

# **Balanced Beauty**









STYLE: MODERN STYLE: TRANSITIONAL

## **Defined Lines**







# Breezy and Bright



STYLE: RUSTIC STYLE: TRANSITIONAL

# Great Escape







# Family Dynamic



STYLE: TRANSITIONAL

STYLE: TRANSITIONAL

#### Cozy Cottage

#### Everyday Ease





STYLE: TRADITIONAL

The New Traditional









STYLE: RUSTIC STYLE: TRANSITIONAL

## Natural Wonder

# Dark & Dashing









REAL KITCHEN STORIES

#### REAL KITCHEN STORIES

## Made for real harmony.

Contrasts of design styles and colors come together in a cohesive solution that boasts loads of interest, functionality and character.



DESIGNER: K. Thompson of Chateau Kitchens CABINETS: Lyndale | Dove White ISLAND: Lyndale | Riverbed HOOD: Shortbread

#### Made for real freshness.

A subtle hint of color and clean, upscale style bring new life to an outdated traditional cape kitchen without expanding or considerably altering the room's footprint.



DESIGNER: A. Giuliano of Nicolette's For The Home CABINETS: Lyndale | Serenity PHOTOS: Connie Lynch Photography

## **Kitchen Storage Innovations**

For everything you have. And for the kind of buttoned-up, organized feeling you want. Find more clever storag