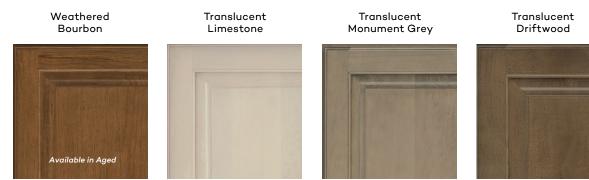

#### Paints

On-trend colors that express your personality.

See all available options and finish techniques on the door style of your choice at **kraftmaid.com/colors**. \*Available in Distressed Finish

Specialty Finishes – Available in Aged and Weathered

Weathered Picket Fence Weathered Concrete Weathered

EverCore®

For painted finishes, we recommend

EverCore® – our super smooth,

compressed wood fiber door and drawer

front material that's designed to resist