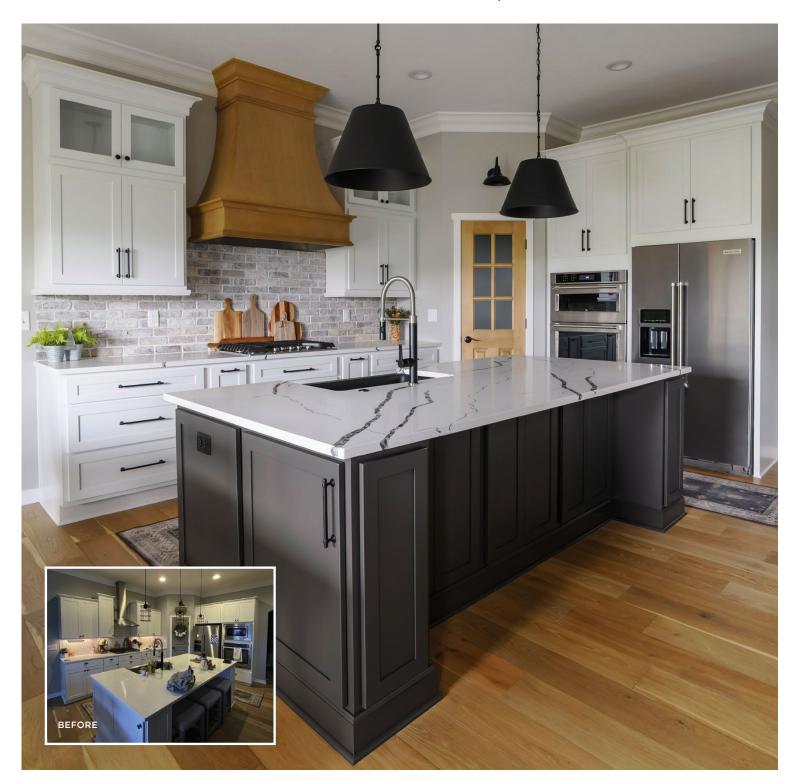

nd Panel
- 2. Crown Molding
- 3. Light Rail Molding
- 4. Wall Hood
- 5. Under-Cabinet Lighting
- 6. Island End Legs
- 7. Glass Doors
- 8. Decorative Hardware

STYLE: TRANSITIONAL

# **Balanced Beauty**









STYLE: MODERN STYLE: TRANSITIONAL

## **Defined Lines**







# Breezy and Bright



STYLE: RUSTIC STYLE: TRANSITIONAL

# Great Escape







# Family Dynamic



STYLE: TRANSITIONAL

STYLE: TRANSITIONAL

#### Cozy Cottage

#### Everyday Ease





STYLE: TRADITIONAL

The New Traditional









STYLE: RUSTIC STYLE: TRANSITIONAL

## Natural Wonder

# Dark & Dashing









REAL KITCHEN STORIES

#### REAL KITCHEN STORIES

## Made for real harmony.

Contrasts of design styles and colors come together in a cohesive solution that boasts loads of interest, functionality and character.



DESIGNER: K. Thompson of Chateau Kitchens CABINETS: Lyndale | Dove White ISLAND: Lyndale | Riverbed HOOD: Shortbread

#### Made for real freshness.

A subtle hint of color and clean, upscale style bring new life to an outdated traditional cape kitchen without expanding or considerably altering the room's footprint.



DESIGNER: A. Giuliano of Nicolette's For The Home CABINETS: Lyndale | Serenity PHOTOS: Connie Lynch Photography

## **Kitchen Storage Innovations**

For everything you have. And for the kind of buttoned-up, organized feeling you want. Find more clever storage ideas at **kraftmaid.com/accessories**.



Deep Drawer Options

Chrome Swing-Out



kra<sub>EMaja</sub>

Spice Drawer Organizer



Chrome Base Pull-Out



Multi-Storage Drawer



Toe Kick Drawer



Charging Drawer



C