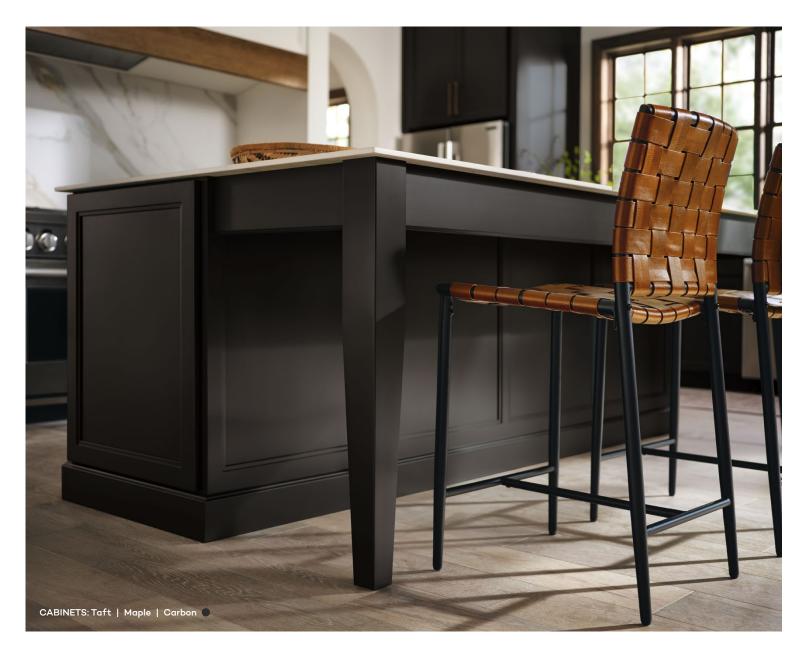

ou have. And for the kind of buttoned-up, organized feeling you want. Find more clever storage ideas at **kraftmaid.com/accessories**.



Deep Drawer Options

Chrome Swing-Out



kra<sub>EMaja</sub>

Spice Drawer Organizer



Chrome Base Pull-Out



Multi-Storage Drawer



Toe Kick Drawer



Charging Drawer



Cutlery Divider

Bottom-Mount Wastebasket



Interchangeable Base Pull-Out



**Cutting Center** 



Drawer Dividers



Sink Base Paper Towel Storage

# Personalized Spaces

Every moment in your home is better when it's designed around the life you want to live. Get more ideas at kraftmaid.com/spaces.







## Throughout the Home

Why stop at the kitchen? Transform any space that could use more style and storage.









#### Paints

On-trend colors that express your personality.





See all available options and finish techniques on the door style of your choice at **kraftmaid.com/colors**. \*Available in Distressed Finish





Specialty Finishes – Available in Aged and Weathered

Weathered Picket Fence Weathered Concrete Weathered





EverCore®

For painted finishes, we recommend

EverCore® – our super smooth,

compressed wood fiber door and drawer

front material that's designed to resist

the effects of temperature and humidity

better than milled wood.

Overcast\*

Urban Grey\*

Carbon **NEW** 

Stains Hand-rubbed to bring out wood's natural beauty.



See all available options and finish techniques on different wood species and door styles at **kraftmaid.com/colors**. \*Available in Distressed Finish





# Door Styles

The details that give your room charac