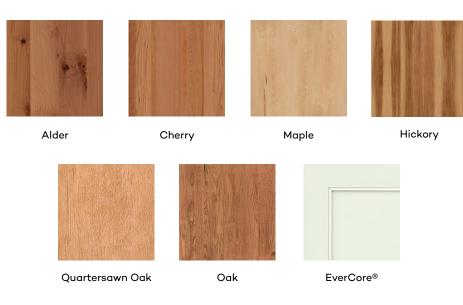

the effects of temperature and humidity

better than milled wood.

Overcast\*

Urban Grey\*

Carbon **NEW** 

Stains Hand-rubbed to bring out wood's natural beauty.

See all available options and finish techniques on different wood species and door styles at **kraftmaid.com/colors**. \*Available in Distressed Finish