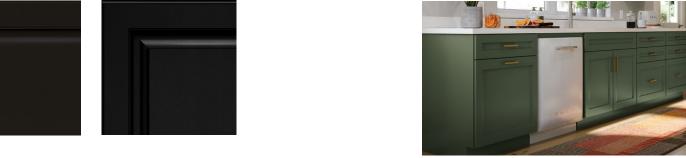

Weathered Picket Fence Weathered Concrete Weathered

EverCore®

For painted finishes, we recommend

EverCore® – our super smooth,

compressed wood fiber door and drawer

front material that's designed to resist

the effects of temperature and humidity

better than milled wood.

Overcast\*

Urban Grey\*

Carbon **NEW** 

Stains Hand-rubbed to bring out wood's natural beauty.

See all available options and finish techniques on different wood species and door styles at **kraftmaid.com/colors**. \*Available in Distressed Finish