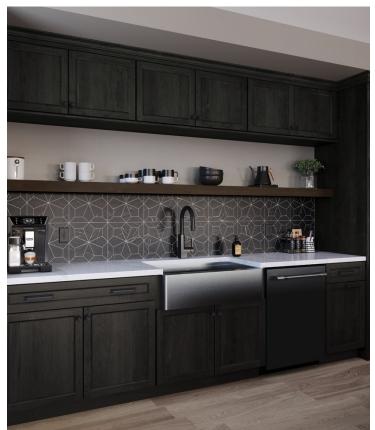

based on the details in your custom design. We don't make a single cabinet until you tell us just how you want it. And you'll find limitless possibilities to create a truly one-of-a-kind statement.

- 1. Decorative End Panel
- 2. Crown Molding
- 3. Light Rail Molding
- 4. Wall Hood
- 5. Under-Cabinet Lighting
- 6. Island End Legs
- 7. Glass Doors
- 8. Decorative Hardware

STYLE: TRANSITIONAL

# **Balanced Beauty**









STYLE: MODERN STYLE: TRANSITIONAL

## **Defined Lines**







# Breezy and Bright



STYLE: RUSTIC STYLE: TRANSITIONAL

# Great Escape







# Family Dynamic



STYLE: TRANSITIONAL

STYLE: TRANSITIONAL

#### Cozy Cottage

#### Everyday Ease





STYLE: TRADITIONAL

The New Traditional









STYLE: RUSTIC STYLE: TRANSITIONAL

## Natural Wonder

# Dark & Dashing









REAL KITCHEN STORIES

#### REAL KITCHEN STORIES

## Made for real harmony.

Contrasts of design styles and colors come together in a cohesive solution that boasts loads of interest, functionality and character.



DESIGNER: K. Thompson of Chateau Kitchens CABINETS: Lyndale | Dove White ISLAND: Lyndale | Riverbed HOOD: Shortbread

#### Made for real freshness.

A subtle hint of color and clean, upscale style bring new life to an outdated traditional cape kitchen without expanding or considerably altering the room's footprint.



DESIGNER: A. Giuliano of Nicolette's For The Home CABINETS: Lyndale | Serenity PHOTOS: Connie Lynch Photography

## **Kitchen Storage Innovations**

For everything you have. And for the kind of buttoned-up, organized feeling you want. Find more clever storage id