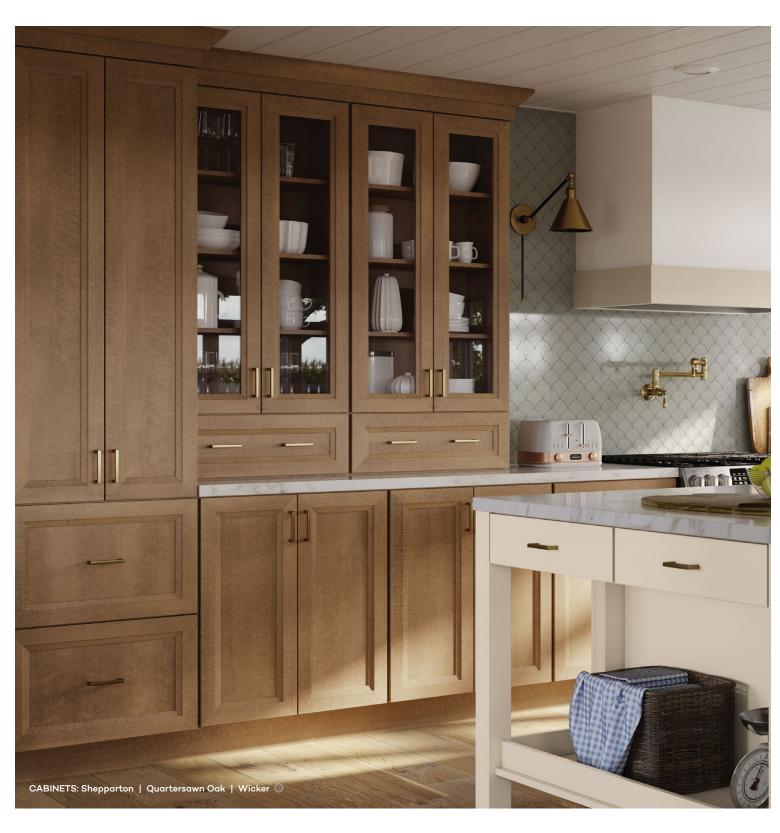

# Made special. Made for you.

Our cabinetmakers build your kitchen based on the details in your custom design. We don't make a single cabinet until you tell us just how you want it. And you'll find limitless possibilities to create a truly one-of-a-kind statement.

- 1. Decorative End Panel
- 2. Crown Molding
- 3. Light Rail Molding
- 4. Wall Hood
- 5. Under-Cabinet Lighting
- 6. Island End Legs
- 7. Glass Doors
- 8. Decorative Hardware

STYLE: TRANSITIONAL