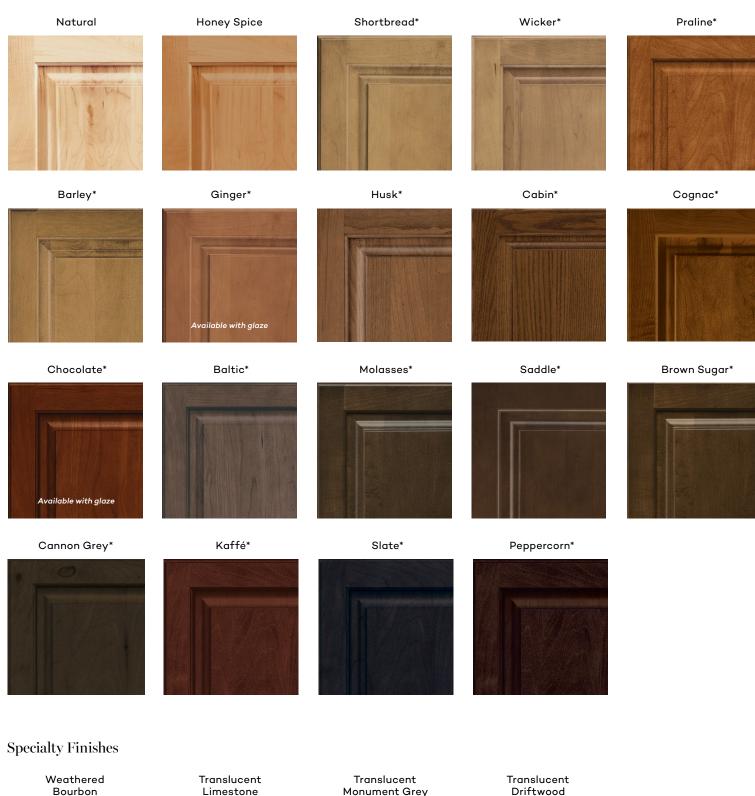

#### Paints

On-trend colors that express your personality.

See all available options and finish techniques on the door style of your choice at **kraftmaid.com/colors**. \*Available in Distressed Finish

Specialty Finishes – Available in Aged and Weathered

the effects of temperature and humidity

better than milled wood.

Overcast\*

Urban Grey\*

Carbon **NEW** 

Stains Hand-rubbed to bring out wood's natural beauty.

See all available options and finish techniques on different wood species and door styles at **kraftmaid.com/colors**. \*Available in Distressed Finish