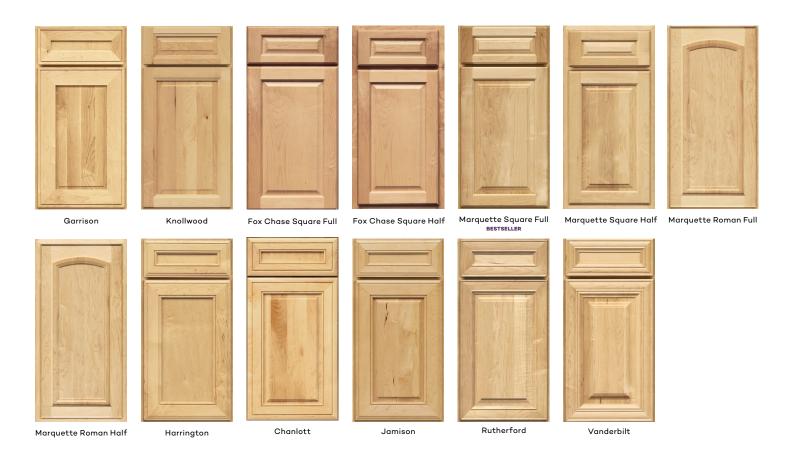

# Door Styles

The details that give your room character.

Find all available door style and wood species combinations at kraftmaid.com/doors.