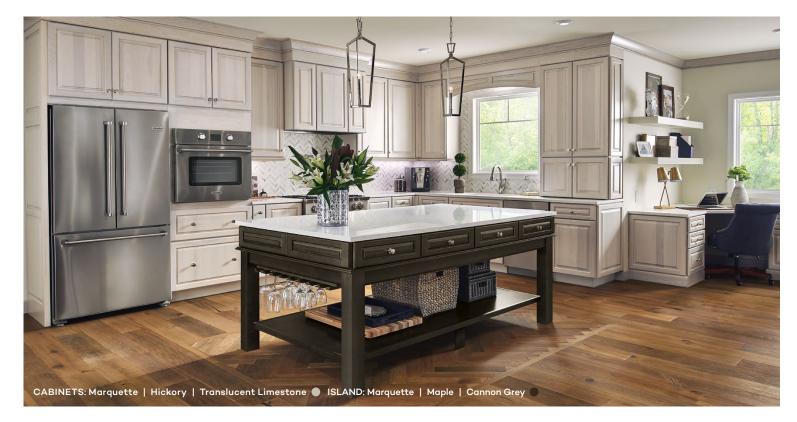

the test.



# Made special. Made for you.

Our cabinetmakers build your kitchen based on the details in your custom design. We don't make a single cabinet until you tell us just how you want it. And you'll find limitless possibilities to create a truly one-of-a-kind statement.

- 1. Decorative End Panel
- 2. Crown Molding
- 3. Light Rail Molding
- 4. Wall Hood
- 5. Under-Cabinet Lighting
- 6. Island End Legs
- 7. Glass Doors
- 8. Decorative Hardware

STYLE: TRANSITIONAL

# **Balanced Beauty**









STYLE: MODERN STYLE: TRANSITIONAL

## **Defined Lines**







# Breezy and Bright



STYLE: RUSTIC STYLE: TRANSITIONAL

# Great Escape







# Family Dynamic



STYLE: TRANSITIONAL

STYLE: TRANSITIONAL

#### Cozy Cottage

#### Everyday Ease





STYLE: TRADITIONAL

The New Traditional









STYLE: RUSTIC STYLE: TRANSITIONAL

## Natural Wonder

# Dark & Dashing









REAL KITCHEN STORIES

#### REAL KITCHEN STORIES

## Made for real harmony.

Contrasts of design styles and colors come together in a cohesive solution that boasts loads of interest, functionality and character.



DESIGNER: K. Thompson of Chateau Kitchens CABINETS: Lyndale | Dove White ISLAND: Lyndale | Riverbed HOOD: Shortbread

#### Made for real freshness.

A subtle hint of color and clean, upscale style bring new life to an outdated traditional cape kitchen without expanding or considerably altering the room's footprint.



DESIGNER: A. Giuliano of Nicolette's For The Home CABINETS: Lyndale | Serenity PHOTOS: Connie Lynch Photography

## **Kitchen Storage Innovations**

For everything you have. And fo