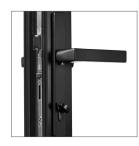

SEE THE DIFFERENCE

HIDDEN HINGE

HANDLE OPTIONS

**HARDWARE OPTIONS** 

SAVANNAH

TOULON

**BRONZE** 

STAINLESS STEEL

TOP RAIL & STILE 2 1/8" **BOTTOM RAIL** 2 1/8"

JAMB WIDTH 11/4"

HANDLE OPTIONS SAVANNAH

HARDWARE FINISH STAINLESS STEEL

BRONZE

VG DOUGLAS FIR

MAHOGANY

WOOD AVAILABLE ONLY FOR INTERIOR