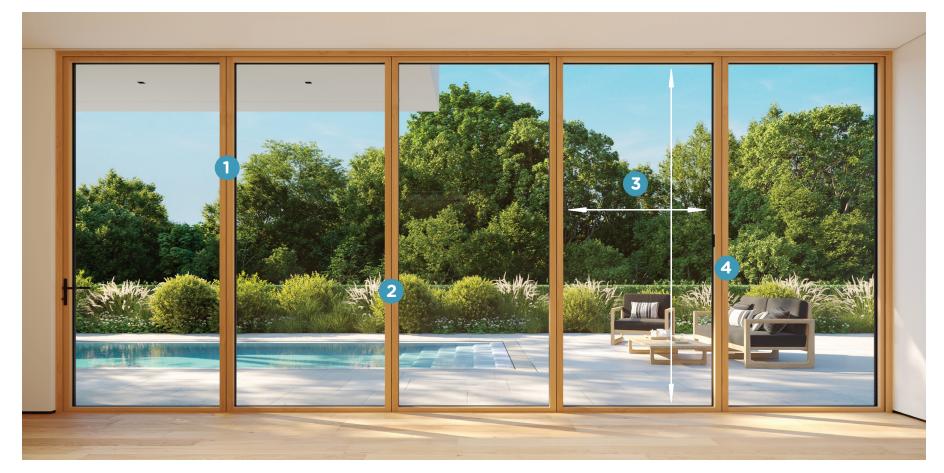

TOP RAIL & STILE 2 1/8" **BOTTOM RAIL** 2 1/8"

JAMB WIDTH 11/4"

HANDLE OPTIONS SAVANNAH

HARDWARE FINISH STAINLESS STEEL

BRONZE

VG DOUGLAS FIR

MAHOGANY

WOOD AVAILABLE ONLY FOR INTERIOR

TOULON

RAMP SILL

TRIPLE GLAZED

PANEL SIZING MAX PANEL HEIGHT OF 144"

**CONFIGURATION** UP TO 10 PANELS IN EACH DIRECTION

MAX PANEL WIDTH OF 48"

GLASS DUAL GLAZED

**SILL** WEATHER RESISTANT SILL FLUSH GUIDE SILL