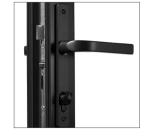

SEE THE DIFFERENCE

HIDDEN HINGE

HANDLE OPTIONS

**HARDWARE OPTIONS** 

SAVANNAH

TOULON

**BRONZE** 

STAINLESS STEEL

TOP RAIL & STILE 2 1/8" **BOTTOM RAIL** 2 1/8"

JAMB WIDTH 11/4"

HANDLE OPTIONS SAVANNAH

HARDWARE FINISH STAINLESS STEEL

BRONZE

VG DOUGLAS FIR

MAHOGANY

WOOD AVAILABLE ONLY FOR INTERIOR