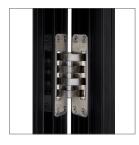

SEE THE DIFFERENCE

HIDDEN HINGE

HANDLE OPTIONS

**HARDWARE OPTIONS** 

SAVANNAH

TOULON

**BRONZE** 

STAINLESS STEEL