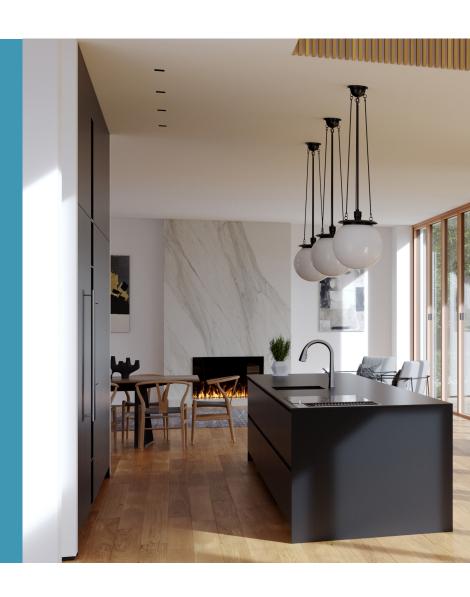

ENGINEERED FOR REIMAGINED PERFORMANCE AND INDUSTRY LEADING DESIGN, **LACANTINA'S V2 FOLDING DOOR** DELIVERS A COMBINATION OF INNOVATIVE FEATURES UNLIKE ANY OTHER FOLDING DOOR SYSTEM. ULTRA-THIN STILES & RAILS, HIDDEN HARDWARE AND LARGER PANEL SIZES DELIVER MORE GLASS AND A SLEEK AESTHETIC, WHILE THE AUTOMATIC LOCKING SYSTEM ALLOWS FOR EFFORTLESS, ONE-HANDED OPERATION. AVAILABLE WITH A BROAD RANGE OF OPTIONS AND FINISHES, INCLUDING ALL ALUMINUM OR REAL WOOD INTERIOR. WITH V2. WE'VE THOUGHT OF EVERYTHING - INCLUDING YOU.

- ULTRA-THIN STILES AND RAILS STREAMLINED 2 1/8" STILES & RAILS ENHANCE LIVING SPACES, MAXIMIZING NATURAL LIGHT AND IMPROVING VIEWS TO THE EXTERIOR
- CONCEALED HANDLES & HIDDEN HINGES CONCEALED HANDLES AND HIDDEN HINGES REMOVE HARDWARE FROM VIEW FOR A CLEAN. SLEEK AESTHETIC
- LARGER PANEL SIZES PANELS SIZES UP TO 4' WIDE AND 12' TALL CREATE LARGER OPENINGS AND USE FEWER PANELS TO MAXIMIZE GLASS, MINIMIZE FRAMES AND IMPROVE THE CONNECTION TO THE OUTDOORS
- **ALUMINUM OR REAL WOOD** LOW MAINTENANCE AND UNIQUELY VERSATILE, V2 IS AVAILABLE WITH AN ALUMINUM EXTERIOR AND CHOICE OF ALUMINUM OR REAL WOOD INTERIOR