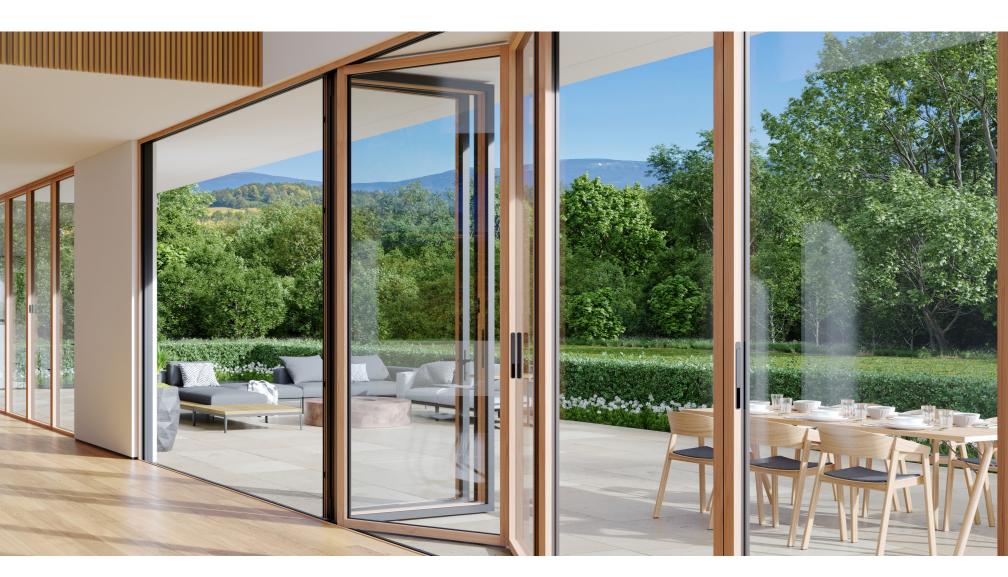

ENGINEERED FOR REIMAGINED PERFORMANCE AND INDUSTRY LEADING DESIGN, **LACANTINA'S V2 FOLDING DOOR** DELIVERS A COMBINATION OF INNOVATIVE FEATURES UNLIKE ANY OTHER FOLDING DOOR SYSTEM. ULTRA-THIN STILES & RAILS, HIDDEN HARDWARE AND LARGER PANEL SIZES DELIVER MORE GLASS AND A SLEEK AESTHETIC, WHILE THE AUTOMATIC LOCKING SYSTEM ALLOWS FOR EFFORTLESS, ONE-HANDED OPERATION. AVAILABLE WITH A BROAD RANGE OF OPTIONS AND FINISHES, INCLUDING ALL ALUMINUM OR REAL WOOD INTERIOR. WITH V2. WE'VE THOUGHT OF EVERYTHING - INCLUDING YOU.

- ULTRA-THIN STILES AND RAILS STREAMLINED 2 1/8" STILES & RAILS ENHANCE LIVING SPACES, MAXIMIZING NATURAL LIGHT AND IMPROVING VIEWS TO THE EXTERIOR
- CONCEALED HANDLES & HIDDEN HINGES CONCEALED HANDLES AND HIDDEN HINGES REMOVE HARDWARE FROM VIEW FOR A CLEAN. SLEEK AESTHETIC
- LARGER PANEL SIZES PANELS SIZES UP TO 4' WIDE AND 12' TALL CREATE LARGER OPENINGS AND USE FEWER PANELS TO MAXIMIZE GLASS, MINIMIZE FRAMES AND IMPROVE THE CONNECTION TO THE OUTDOORS
- **ALUMINUM OR REAL WOOD** LOW MAINTENANCE AND UNIQUELY VERSATILE, V2 IS AVAILABLE WITH AN ALUMINUM EXTERIOR AND CHOICE OF ALUMINUM OR REAL WOOD INTERIOR