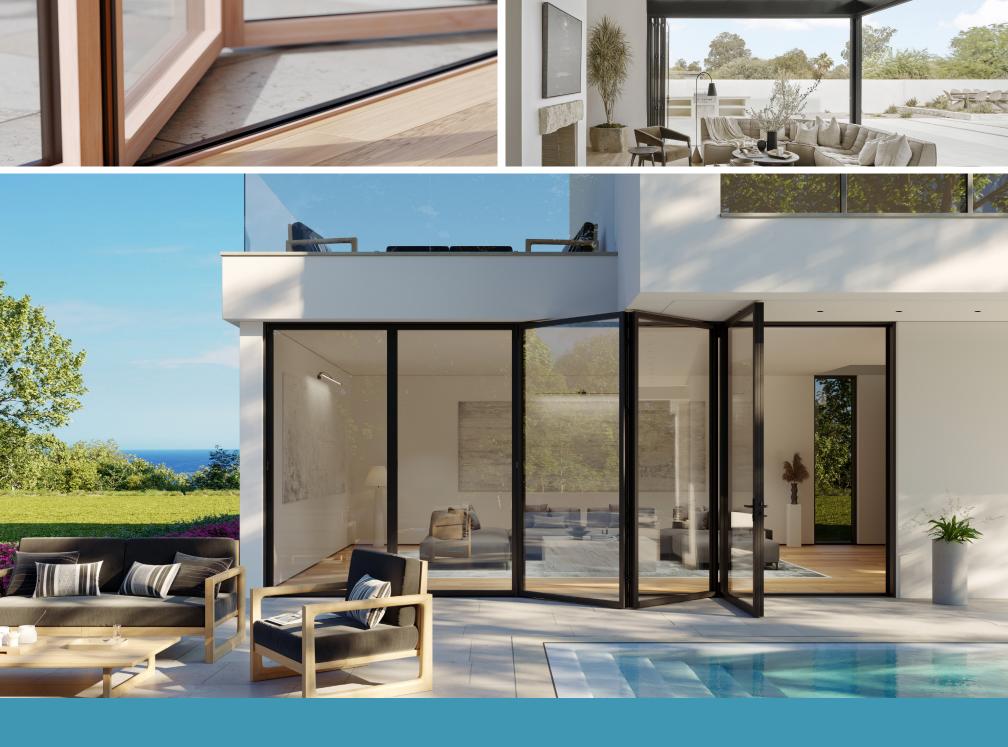

- ULTRA-THIN STILES AND RAILS STREAMLINED 2 1/8" STILES & RAILS ENHANCE LIVING SPACES, MAXIMIZING NATURAL LIGHT AND IMPROVING VIEWS TO THE EXTERIOR
- CONCEALED HANDLES & HIDDEN HINGES CONCEALED HANDLES AND HIDDEN HINGES REMOVE HARDWARE FROM VIEW FOR A CLEAN. SLEEK AESTHETIC
- LARGER PANEL SIZES PANELS SIZES UP TO 4' WIDE AND 12' TALL CREATE LARGER OPENINGS AND USE FEWER PANELS TO MAXIMIZE GLASS, MINIMIZE FRAMES AND IMPROVE THE CONNECTION TO THE OUTDOORS
- **ALUMINUM OR REAL WOOD** LOW MAINTENANCE AND UNIQUELY VERSATILE, V2 IS AVAILABLE WITH AN ALUMINUM EXTERIOR AND CHOICE OF ALUMINUM OR REAL WOOD INTERIOR