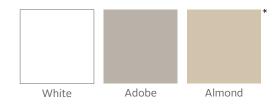

## Extrusions

Solid vinyl extrusions offer even color distribution inside and out for windows and doors that are timeless, durable, and attractive. MI offers three extruded colors, providing options for any home.

\*Available on fin frame HomeMaker 3 Series products only. Not available with auto lock or SuperCapSR.