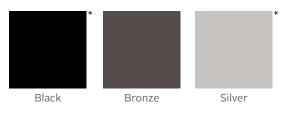

## SuperCap SR™

SuperCapSR offers both durability and style for exterior color options. The coextruded color coating is scratch resistant and extremely durable, out-performing painted exterior colors in every field test. When tested by the elements, SuperCapSR colors stay bold and beautiful, regardless of exposure.

\* Black and silver available with white interior only.