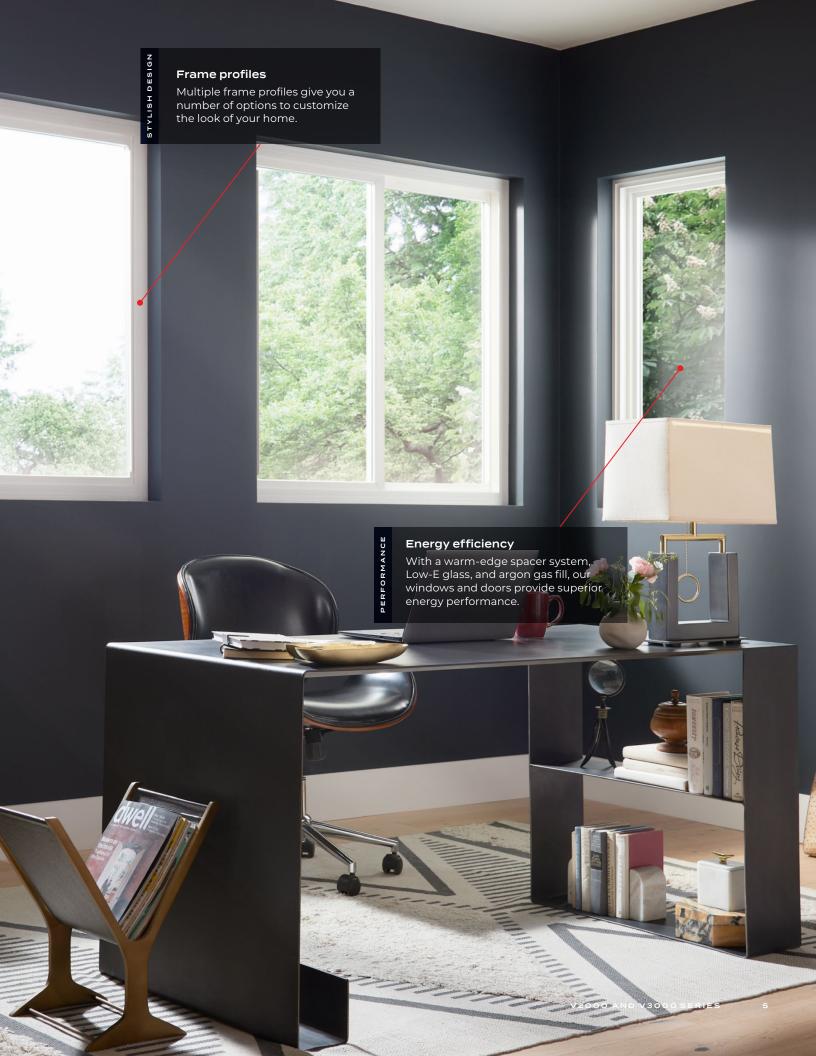

#### CHOOSE FROM A TRIO OF SUPERIOR DOUBLE-HUNG WINDOWS

Our replacement window program is anchored by three double-hung windows with options for enhanced performance and style, creating a trifecta of high-end products. Utilizing the same stylish profile with optional upgrades, we offer a wide variety of features and enhancements; whether you're looking for durability, energy efficiency, aesthetics – or all of the above – these products will suit all of your replacement window needs.

The warm-edge spacer **system** improves the seal performance of our insulated glass units.

A **Low-E** coating is applied to the glass to reflect sunlight away from the home.

**Argon** is an invisible gas injected into a glass unit to increase its insulating performance.