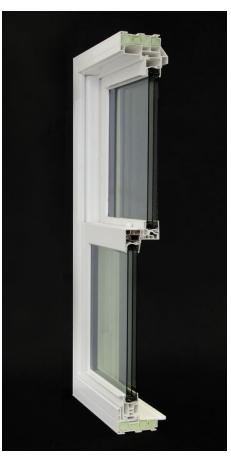

#### **V3000 Series Double-Hung**

#### Model 1650

Built for energy performance, this window helps maintain consistent temperatures year-round.

#### V3000 Series Double-Hung\*

#### Model 1650 Extreme

With triple-panes and a foam-enhanced main frame, this is an ideal window for regions of extreme weather.

\* Shown with optional foam-enhanced mainframe and triple-pane glass.

|                 |                                            | 1555 | 1650 | 1650<br>EXTREME |
|-----------------|--------------------------------------------|------|------|-----------------|
| GLASS           | Welded vinyl multi-chamber mainframe       |      |      |                 |
|                 | Foam-enhanced mainframe                    |      |      |                 |
|                 | Dual weatherstripping                      |      |      |                 |
|                 | Mortise recessed lock                      |      |      |                 |
|                 | True-sloped sill                           |      |      |                 |
|                 | Latching extruded half screen              |      |      |                 |
|                 | Clarity™ mesh screen                       |      |      |                 |
|                 | Reinforcement at interlocking meeting rail |      |      |                 |
|                 | Balance channel covers                     |      |      |                 |
|                 | Inverted-coil balance with detent clip     |      |      |                 |
|                 | Integral Fin and J-Channel                 |      |      |                 |
|                 | Triple-pane insulating glass               |      |      |                 |
|                 | Dual-pane insulating glass                 |      |      |                 |
|                 | Warm-edge spacer system                    |      |      |                 |
|                 | Low-E glass                                |      |      |                 |
|                 | Argon gas enhancement                      |      |      |                 |
|                 | Krypton gas enhancement                    |      |      |                 |
| DESIGN OPTIONS  | White extruded color                       |      |      |                 |
|                 | Almond extruded color                      |      |      |                 |
|                 | Clay extruded color**                      |      |      |                 |
|                 | Woodgrain laminated interior               |      |      |                 |
|                 | Painted exteriors                          |      |      |                 |
|                 | Blinds-between-the-glass                   |      |      |                 |
| ENERGY WARRANTY | Limited lifetime customer assurance        |      |      |                 |
|                 | Lifetime glass breakage                    |      |      |                 |
|                 | U-value                                    | 0.28 | 0.28 | 0.22            |
|                 | Solar heat gain coefficient (SHGC)         | 0.26 | 0.26 | 0.22            |
|                 | Visible transmittance                      | 0.50 | 0.50 | 0.39            |
| ,               | ** TX plant                                |      |      |                 |