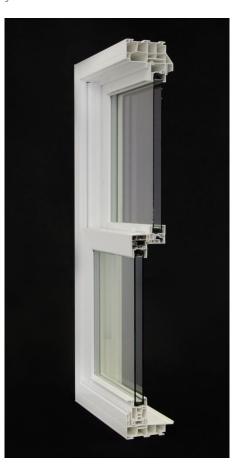

#### CHOOSE FROM A TRIO OF SUPERIOR DOUBLE-HUNG WINDOWS

Our replacement window program is anchored by three double-hung windows with options for enhanced performance and style, creating a trifecta of high-end products. Utilizing the same stylish profile with optional upgrades, we offer a wide variety of features and enhancements; whether you're looking for durability, energy efficiency, aesthetics – or all of the above – these products will suit all of your replacement window needs.

#### **V2000 Series Double-Hung**

#### Model 1555

This option is an efficient, affordable product that doesn't sacrifice quality for cost.