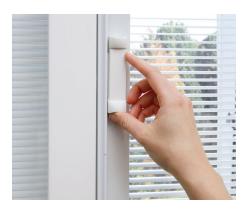

#### BLINDS-BETWEEN-THE-GLASS

This unique option offers a quality solution for window and sliding glass door treatments. The blinds are sealed between two panes of glass, resulting in a longer service life compared to standard blinds while also eliminating the need for dusting. Engineered for ease of use, the internal design makes raising and lowering the blinds simple and intuitive and eliminates the possibility of blinds obstructing the window or door operation.