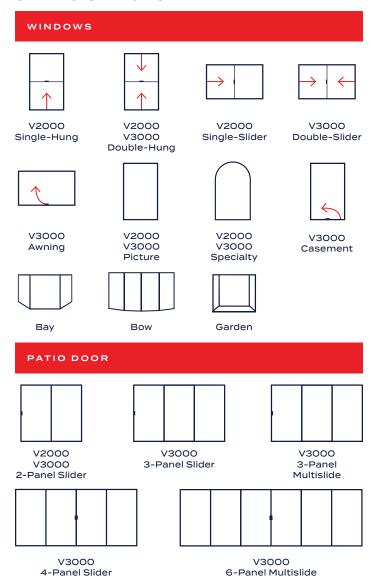

# Complementary products

Our entire collection of remodeling and replacement products provides a breath of options for any project. With the flexibility to select from double-hungs, single-hungs, double-sliders, single-sliders, awnings, casements, fixed picture, specialty windows, bays, bows, garden windows and sliding glass doors, homeowners are able to customize their home to be uniquely theirs.

#### SERIES OPTIONS

## **Create seamless** transitions

Our V2000 and V3000 Series sliding patio door effortlessly merges exterior and interior spaces, making your home appear larger while bringing more sunlight into your living area. Durable, secure, and easy to operate, the state-of-the-art components complement its first-rate aesthetics.