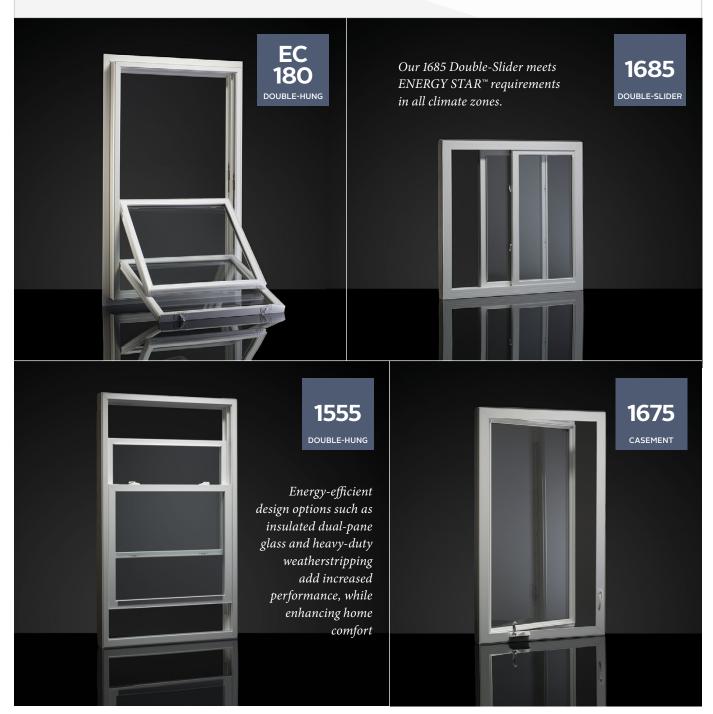

# Stylish Features

Make your project your own personal statement

No matter your style, MI Windows and Doors has something for you. We have numerous grid designs and our blinds-between-the-glass package offers handsfree, low-maintenance performance. And when it comes to colors, an array of interior and exterior choices are available—whether in paint, lamination, or extrusion.

# Remodel & Replace

Endless possibilities

Our extensive range of windows for remodeling and replacement projects offer the on-trend styles and top-rated performance that can help bring new life into any space. We offer a variety of styles, glass and grid options, colors, and more—all designed for great looking comfort and energy efficiency.