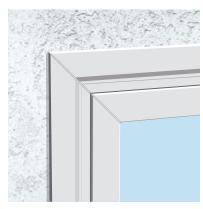

# **Finless**

Commonly used for replacement projects, this window inserts into your existing frame, leaving interior and exterior trim undisturbed.

# Fin

Nailing fins are often used for new home construction or renovations with exposed studs. The fin is fastened directly to the rough opening.

# Flange

The flange on the exterior of the window covers and seals the frame on homes with stucco and is most commonly used with masonry block.