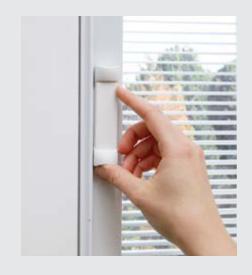

### BLINDS-BETWEEN-THE-GLASS

Our unique blinds-between-the-glass option offers a quality solution for window and patio door treatments that eliminates the possibility of children or pets getting entangled in cords. These high-quality blinds are sealed between two panes of glass, resulting in a longer service life compared to standard blinds while also eliminating the need for dusting.

- Simple. Single operator allows you to raise, lower, and tilt blinds for optimal sun and privacy control.
- —— Clean. No-slip gear belt provides smooth operation.
- Balanced. Self-leveling bottom rail auto-adjusts if blinds become unbalanced.