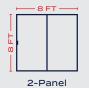

etitive balances for smoother, easier operation.

# 5 BUILT TO PERFORM

The welded, multi-chambered frame and sash enhance durability and improve energy efficiency.



# Bring the outside in

Easy to operate, energy efficient, and loaded with customizable options, the V3000 Series sliding patio door has something for everyone. Available in set-up and knock-down configurations, this high-performance door is available in widths up to 18 feet wide, ushering in natural light while effortlessly merging your interior and exterior spaces.

# **HARDWARE**



Standard Interior Handle



Enhanced Interior Handle



**Keyed Lock** 



Foot Lock

# STANDARD HARDWARE FINISHES



# ENHANCED HARDWARE FINISHES



Brass



Brushed Chrome



Bright Chrome



Black



Black



# MAXIMUM SLIDING DOOR SIZING











### VINYL EXTRUSIONS

Solid vinyl extrusions offer even color distribution inside and out for windows and sliding patio doors that are timeless, durable, and attractive.



### LAMINATE

Bronze

Available in black and bronze exteriors and three woodgrain interiors, our laminated products combine timeless beauty with the latest in durability and performance.



Black

# **EXTERIOR PAINT**

Vinyl windows and sliding patio doors are now available in a multitude of painted exterior colors. Whether you desire black, cream, green, almond – or something else entirely – the V3000 Series windows and doors will suit your needs.



# GLASS

Select Low-E glass or choose from one of two privacy options.



# **ENERGY EFFICIENCY**

Our products are designed to meet and often exceed ENERGY STAR