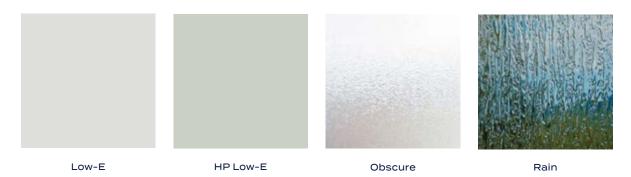

# GLASS

Select Low-E glass or choose from one of two privacy options.

# **ENERGY EFFICIENCY**

Our products are designed to meet and often exceed ENERGY STAR® standards in the climate zones we serve. Our warm-edge spacers help to lower conductivity, improve argon gas retention, and increase condensation resistance. Low-E coatings help reflect the sunlight away from your home, maintaining interior temperatures.