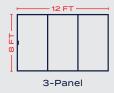

itive balances for smoother, easier operation.

# 5 BUILT TO PERFORM

The welded, multi-chambered frame and sash enhance durability and improve energy efficiency.



# Bring the outside in

Easy to operate, energy efficient, and loaded with customizable options, the V3000 Series sliding patio door has something for everyone. Available in set-up and knock-down configurations, this high-performance door is available in widths up to 18 feet wide, ushering in natural light while effortlessly merging your interior and exterior spaces.

# **HARDWARE**



Standard Interior Handle



Enhanced Interior Handle



**Keyed Lock** 



Foot Lock

# STANDARD HARDWARE FINISHES



# ENHANCED HARDWARE FINISHES



Brass



Brushed Chrome



Bright Chrome



Black



Black



# MAXIMUM SLIDING DOOR SIZING











### VINYL EXTRUSIONS

Solid vinyl extrusions offer even color distribution inside and out for windows and sliding patio doors that are timeless, durable, and attractive.



### LAMINATE

Bronze

Available in black and bronze exteriors and three woodgrain interiors, our laminated products combine timeless beauty with the latest in durability and performance.



Black

# **EXTERIOR PAINT**

Vinyl windows and sliding patio doors are now available in a multitude of painted exterior colors. Whether you desire black, cream, green, almond – or something else entirely – the V3000 Series windows and doors will suit your needs.



# GLASS

Select Low-E glass or choose from one of two privacy options.



# **ENERGY EFFICIENCY**

Our products are designed to meet and often exceed ENERGY STAR®