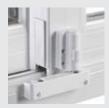

### BLINDS-BETWEEN-THE-GLASS

Our unique blinds-between-the-glass option offers a quality solution for window and patio door treatments that eliminates the possibility of children or pets getting entangled in cords. These high-quality blinds are sealed between two panes of glass, resulting in a longer service life compared to standard blinds while also eliminating the need for dusting.

- Simple. Single operator allows you to raise, lower, and tilt blinds for optimal sun and privacy control.
- —— Clean. No-slip gear belt provides smooth operation.
- Balanced. Self-leveling bottom rail auto-adjusts if blinds become unbalanced.