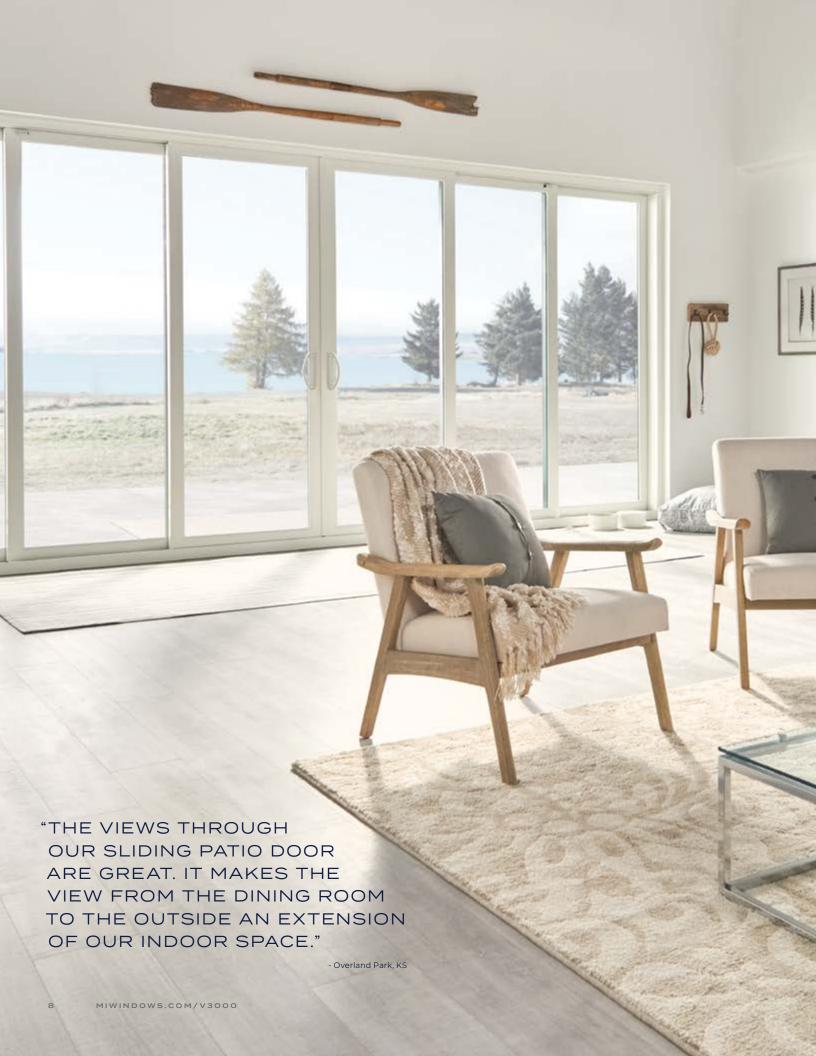

# Bring the outside in

Easy to operate, energy efficient, and loaded with customizable options, the V3000 Series sliding patio door has something for everyone. Available in set-up and knock-down configurations, this high-performance door is available in widths up to 18 feet wide, ushering in natural light while effortlessly merging your interior and exterior spaces.

# **HARDWARE**

Standard Interior Handle

Enhanced Interior Handle

**Keyed Lock** 

Foot Lock