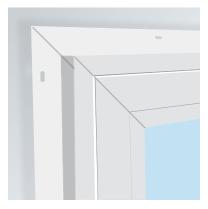

### FRAME OPTIONS

Buying windows doesn't have to be complicated. MI makes it simple, from the planning stages through project completion. We'll help you understand which frame type suits your project needs and home style.

# **Finless**

Commonly used for replacement projects, this window inserts into your existing frame, leaving interior and exterior trim undisturbed.

# Fin

Nailing fins are often used for new home construction or renovations with exposed studs. The fin is fastened directly to the rough opening.

# Flange

The flange on the exterior of the window covers and seals the frame on homes with stucco and is most commonly used with masonry block.