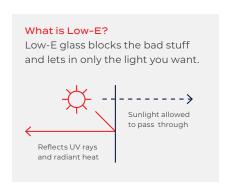

# 2 ENERGY EFFICIENCY

Designed to block infrared rays and increase your window's energy efficiency, V3000 Series products are available with Low-E or high-performance Low-E glass options.

# **ENERGY EFFICIENCY**

Our products are designed to meet and often exceed ENERGY STAR® standards in the climate zones we serve. Our warm-edge spacers help to lower conductivity, improve argon gas retention, and increase condensation resistance. Low-E coatings help reflect the sunlight away from your home, maintaining interior temperatures.