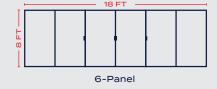

e balances for smoother, easier operation.

# 5 BUILT TO PERFORM

The welded, multi-chambered frame and sash enhance durability and improve energy efficiency.



# Bring the outside in

Easy to operate, energy efficient, and loaded with customizable options, the V3000 Series sliding patio door has something for everyone. Available in set-up and knock-down configurations, this high-performance door is available in widths up to 18 feet wide, ushering in natural light while effortlessly merging your interior and exterior spaces.

# **HARDWARE**



Standard Interior Handle



Enhanced Interior Handle



**Keyed Lock** 



Foot Lock

# STANDARD HARDWARE FINISHES



# ENHANCED HARDWARE FINISHES



Brass



Brushed Chrome



Bright Chrome



Black



Black



# MAXIMUM SLIDING DOOR SIZING











### VINYL EXTRUSIONS

Solid vinyl extrusions offer even color distribution inside and out for windows and sliding patio doors that are timeless, durable, and attractive.



### LAMINATE

Bronze

Available in black and bronze exteriors and three woodgrain interiors, our laminated products combine timeless beauty with the latest in durability and performance.



Black

# **EXTERIOR PAINT**

Vinyl windows and sliding patio doors are now available in a multitude of painted exterior colors. Whether you desire black, cream, green, almond – or something else entirely – the V3000 Series windows and doors will suit your needs.



# GLASS

Select Low-E glass or choose from one of two privacy options.



# **ENERGY EFFICIENCY**

Our products are designed to meet and often exceed ENERGY STAR® stan