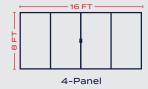

ive balances for smoother, easier operation.

# 5 BUILT TO PERFORM

The welded, multi-chambered frame and sash enhance durability and improve energy efficiency.



# Bring the outside in

Easy to operate, energy efficient, and loaded with customizable options, the V3000 Series sliding patio door has something for everyone. Available in set-up and knock-down configurations, this high-performance door is available in widths up to 18 feet wide, ushering in natural light while effortlessly merging your interior and exterior spaces.

# **HARDWARE**



Standard Interior Handle



Enhanced Interior Handle



**Keyed Lock** 



Foot Lock

# STANDARD HARDWARE FINISHES



# ENHANCED HARDWARE FINISHES



Brass



Brushed Chrome



Bright Chrome



Black



Black



# MAXIMUM SLIDING DOOR SIZING











### VINYL EXTRUSIONS

Solid vinyl extrusions offer even color distribution inside and out for windows and sliding patio doors that are timeless, durable, and attractive.



### LAMINATE

Bronze

Available in black and bronze exteriors and three woodgrain interiors, our laminated products combine timeless beauty with the latest in durability and performance.



Black

# **EXTERIOR PAINT**

Vinyl windows and sliding patio doors are now available in a multitude of painted exterior colors. Whether you desire black, cream, green, almond – or something else entirely – the V3000 Series windows and doors will suit your needs.



# GLASS

Select Low-E glass or choose from one of two privacy options.



# **ENERGY EFFICIENCY**

Our products are designed to meet and often exceed ENERGY STAR® st