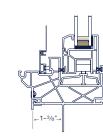

### Flange

The flange on the exterior of the window covers and seals the frame on homes with stucco and is most commonly used with masonry block.

13/8" Mounting Fin Set-back

1 1/8" Contoured Flush Fin\*

13/8" Mounting Fin Set-back w/ Stucco Key\*