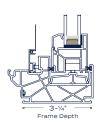

### Flange

The flange on the exterior of the window covers and seals the frame on homes with stucco and is most commonly used with masonry block.

13/8" Mounting Fin Set-back

1 1/8" Contoured Flush Fin\*

13/8" Mounting Fin Set-back w/ Stucco Key\*