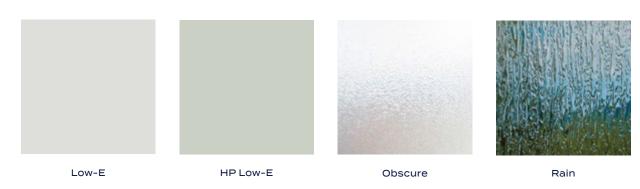

Black

Bronze

GLASS

Select Low-E glass or choose from one of two privacy options.

### **ENERGY EFFICIENCY**

Our products can meet ENERGY STAR® standards in the climate zones we serve. Our warm-edge spacers help to lower conductivity, improve argon gas retention, and increase condensation resistance. Low-E coatings help reflect the sunlight away from your home, maintaining interior temperatures.