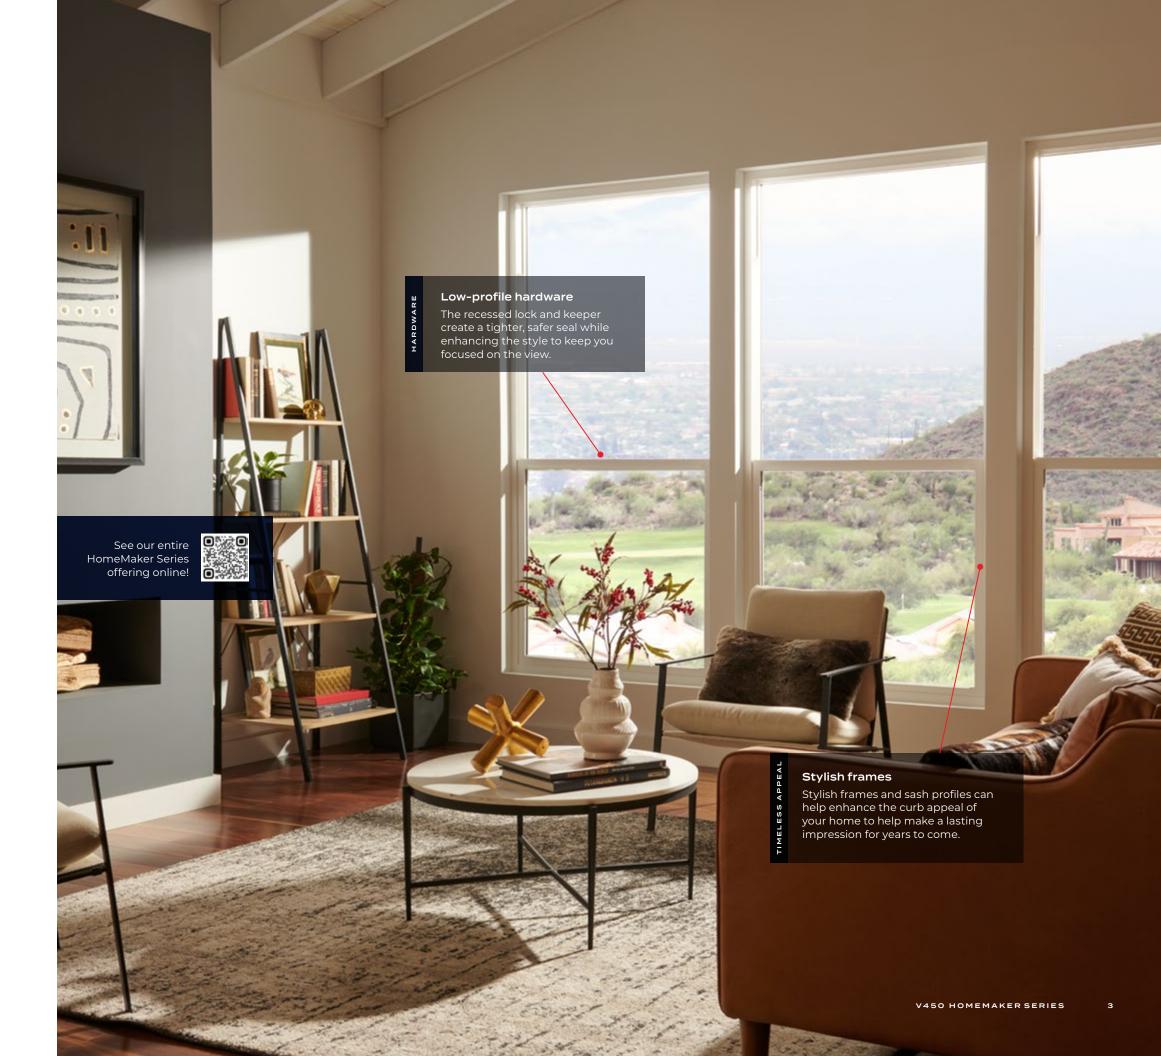

### 2 SAFER SEAL

Recessed lock and keeper hardware enhances the style of the window and creates a tighter, safer seal.

# Bring your home to life

Ready to transform your home? Get started with the V450 HomeMaker Series. Designed with keen attention to detail, these windows and sliding patio doors are built with precision, utilizing high-performance materials to optimize energy efficiency. Plus, the stylish frames with multiple color options can help enhance the curb appeal of your home for years to come.