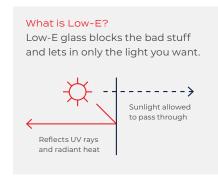

### **ENERGY EFFICIENCY**

Our products can meet ENERGY STAR® standards in the climate zones we serve. Our warm-edge spacers help to lower conductivity, improve argon gas retention, and increase condensation resistance. Low-E coatings help reflect the sunlight away from your home, maintaining interior temperatures.