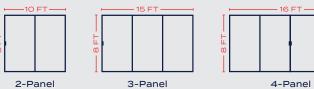

# Create seamless transitions

Constructed to create clean, unobstructed views, the V450 HomeMaker Series sliding patio door effortlessly merges your interior and exterior living areas. Available in two-panel, three-panel, and four-panel configurations, the V450 door is available in sizes up to 15.5 feet wide by 8 feet high to help you capture the most breathtaking views your home has to offer. This high-performing door is strong and durable, offering a smooth and quiet operation that lasts.

### MAXIMUM DOOR SIZING

Door sizes and configurations of moving and fixed panels vary by location; please consult your MILGARD dealer for doors available in your area.