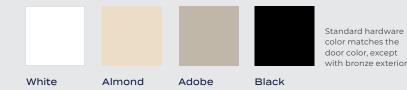

### HARDWARE FINISHES

Almond

All windows come with pull rail screens for easier removal and installation. Hardware color will match interior frame color selection of white, almond, adobe, or black. Auto Lock® not available in almond. On-screen and printed color representations may vary from actual finish colors.

### HARDWARE FINISHES

### VINYL EXTRUSIONS

Solid vinyl extrusions offer even color distribution inside and out for windows and doors that are timeless, durable, and attractive. Choose from three exterior extruded colors of white, adobe, or almond with color-matched interiors.

### CAPSTOCK

Capstock is an acrylic layer that covers—or "caps"—a vinyl profile. The acrylic layer is extruded together with the underlying vinyl profile, ensuring maximum bonding and superior durability. The capstock exterior finishes offer two interior options: bronze with white interior, and black with white interior.