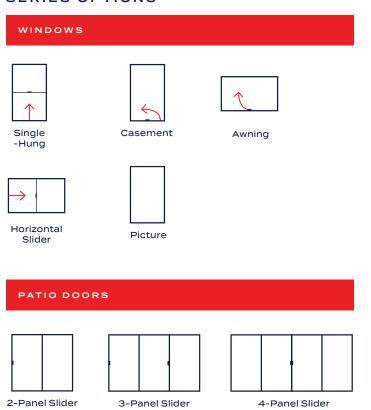

e windows and patio doors that best fit your home, your needs, and your price point.

### CONFIDENCE TO

We deliver the highestquality windows and patio doors through our passion for craftsmanship and a relentless pursuit of 100%.

# EVERY DETAIL, EVERY DAY

From robust testing and precision manufacturing processes to the innovations we develop for your comfort, every detail matters.

# Bring your home to life

Ready to transform your home? Get started with the V450 HomeMaker Series. Designed with keen attention to detail, these windows and sliding patio doors are built with precision, utilizing high-performance materials to optimize energy efficiency. Plus, the stylish frames with multiple color options can help enhance the curb appeal of your home for years to come.

### SERIES OPTIONS







# **Designed smarter**

The V450 HomeMaker Series offers the latest in superior craftsmanship for a highperformance window that lasts. Designed with a welded, multi-chamber frame and sash for superior strength and energy-efficiency, the V450 helps keep your home warmer in the winter and cooler in the summer so you can rest comfortably any time of year.

### HARDWARE









Cam Lock

- · Single-Hung
- · Horizontal Slider
- Auto Lock®
- · Single-Hung · Horizontal Slider

### Folding, Nesting Operator

- Casement
- Awning (optional oversize handle available)

### HARDWARE FINISHES





Almond







All windows come with pull rail screens for easier removal and installation. Hardware color will match interior frame color selection of white, almond, adobe, or black. Auto Lock® not avai