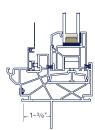

### Flange

The flange on the exterior of the window covers and seals the frame on homes with stucco and is most commonly used with masonry block.

13/8" Mounting Fin Set-back

1 1/8" Contoured Flush Fin\*

13/8" Mounting Fin Set-back w/ Stucco Key\*

Finless

1" Mounting Fin Set-back

Our windows insulate as well as elevate, tirelessly working to seal out the elements and create homes that are protected, comfortable, and quiet. The path to perfect windows and doors has never been more clear.