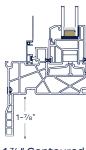

### Flange

The flange on the exterior of the window covers and seals the frame on homes with stucco and is most commonly used with masonry block.

13/8" Mounting Fin Set-back

1 1/8" Contoured Flush Fin\*

13/8" Mounting Fin Set-back w/ Stucco Key\*