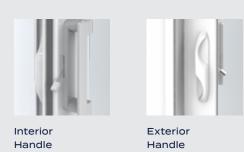

### HARDWARE

Cam Lock

- · Single-Hung
- · Horizontal Slider
- Auto Lock®
- · Single-Hung · Horizontal Slider

### Folding, Nesting Operator

- Casement
- Awning (optional oversize handle available)

### HARDWARE