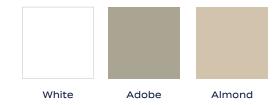

### HARDWARE FINISHES

Almond

All windows come with pull rail screens for easier removal and installation. Hardware color will match interior frame color selection of white, almond, adobe, or black. Auto Lock® not available in almond. On-screen and printed color representations may vary from actual finish colors.

### VINYL EXTRUSIONS

Solid vinyl extrusions offer even color distribution inside and out for windows and doors that are timeless, durable, and attractive. Choose from three exterior extruded colors of white, adobe, or almond with color-matched interiors.