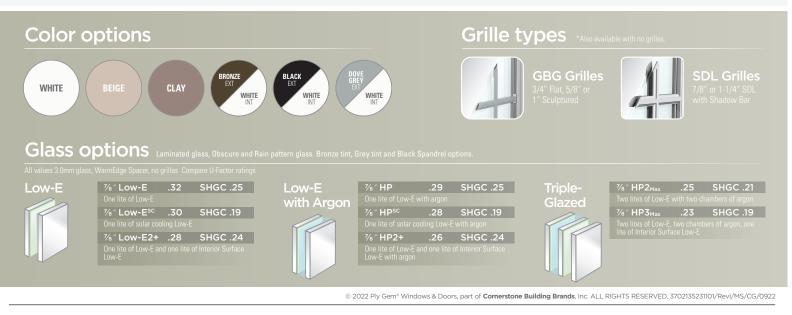

## Building choice into every view.

Our 1500 Vinyl Collection Casement windows are available in singles, twins, triples, quads, fixed and a wide selection of architectural shapes.

| Product Type | Test Unit Size<br>(inches) | Overall Rating | Air Infiltration (scfm/ft2) | Water Pressure<br>(psf) | Structural<br>Pressure (psf) | Florida FL<br>Number |
|--------------|----------------------------|----------------|-----------------------------|-------------------------|------------------------------|----------------------|
| Casement     | 35.5 x 71.5                | C-LC50         | 0.01                        | 9.75 psf                | +50/-50                      | FL 15317             |
| Awning       | 47.5 x 35.5                | AP-LC50        | 0.09                        | 9.00 psf                | +50/-50                      | FL 15316             |
| Casement FW  | 71.5 x 71.5                | FW-R60         | 0.00                        | 9.00 psf                | +60/-60                      | FL 15325             |