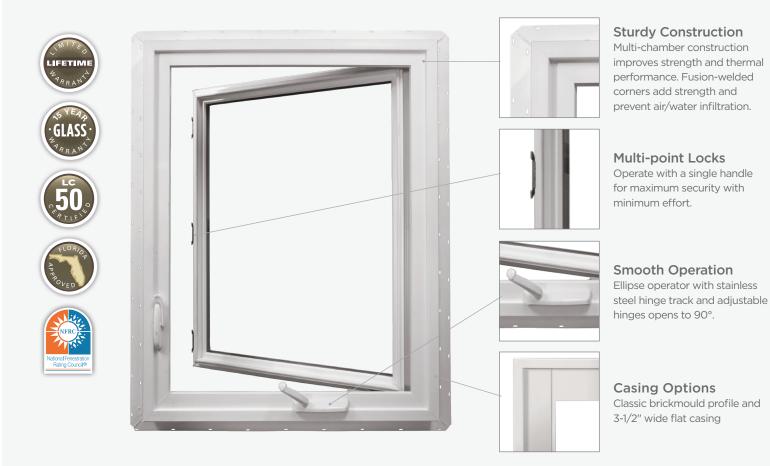

## Building choice into every view.

Our 1500 Vinyl Collection Casement windows are available in singles, twins, triples, quads, fixed and a wide selection of architectural shapes.

| Product Type | Test Unit Size<br>(inches) | Overall Rating | Air Infiltration (scfm/ft2) | Water Pressure<br>(psf) | Structural<br>Pressure (psf) | Florida FL<br>Number |
|--------------|----------------------------|----------------|-----------------------------|-------------------------|------------------------------|----------------------|
| Casement     | 35.5 x 71.5                | C-LC50         | 0.01                        | 9.75 psf                | +50/-50                      | FL 15317             |
| Awning       | 47.5 x 35.5                | AP-LC50        | 0.09                        | 9.00 psf                | +50/-50                      | FL 15316             |
| Casement FW  | 71.5 x 71.5                | FW-R60         | 0.00                        | 9.00 psf                | +60/-60                      | FL 15325             |