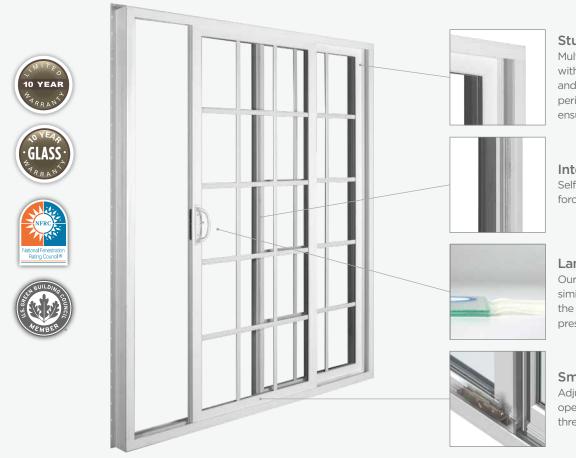

#### Sturdy Construction

Multi-chamber construction with fusion-welded corners and pre-punched nail fin. Full perimeter weatherstripping ensures tight seal.

Interlocking Panels Self-centering interlock satisfies forced entry requirements.

Laminated Glass Our impact glass uses technology similar to a car windshield with the glass bonded using heat and pressure to a PVB inner layer.

#### Smooth Operation

Adjustable rollers ensure smooth operation; durable aluminum threshold and sill track.

| Product Type | Test Unit Size<br>(inches) | Overall Rating | Air Infiltration (scfm/ft²) | Water Pressure<br>(psf) | Structural<br>Pressure (psf) |
|--------------|----------------------------|----------------|-----------------------------|-------------------------|------------------------------|
| Patio Door   | 71.5 X 81.5                | LC-PG50        | O.11                        | 7.50 psf                | +50/-50                      |
| Fixed        | 38.1875 X 81.5             | LC-PG50        | 0.02                        | 9.82 psf                | +50/-50                      |