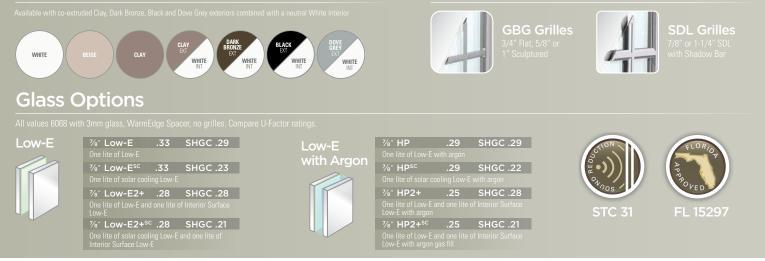

### **Color Options**

© 2021 Ply Gem\* Windows & Doors, part of Cornerstone Building Brands, Inc. ALL RIGHTS RESERVED. 3712165531102/RevF/MS/CG/0821

Grille Types \*Also available with no grilles.