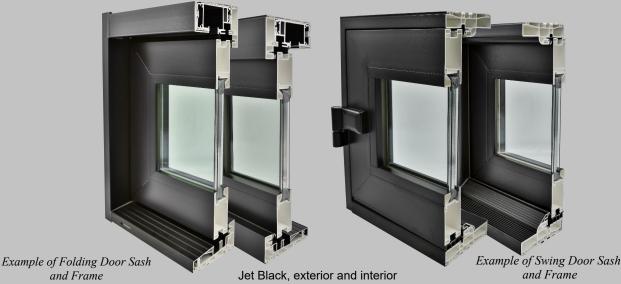

## 3750 Black Foil Systems

featuring WIN SHIELD

Multi-Slide Doors, Sliding Patio Doors, Folding Windows, Folding Doors, and Swing Doors

For the Name and Products You Can Trust!

## 3750 Door Systems featuring WINSHIELD A weather and fade resistant exterior and interior foil.

## What is foil laminate?

WinShield® utilizes a multi layer construction, the top layer being a transparent high grade weather resistant PMMA (Polymethyl methacrylate) overlay with a thicknes>2 1/3 mil. This PMMA overlay laminate ensures to a vast extent the extraordinary weathering resistance (Heat) and color stability of a laminate .The construction is followed with a pigmented vinyl center layer, which has IR reflective pigments, a patented technology. The final layer of the laminate is a highly full IR reflective vinyl bottom layer laminate. The three layers together result in a final thickness of the laminate between 9 - 10 mils.